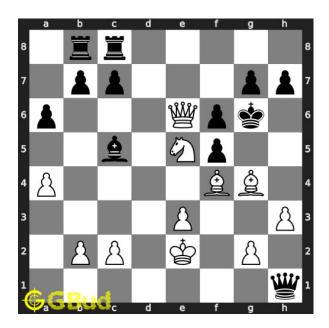

#### Solution 1

**Initial board position** This is the initial board position of medium chess puzzle 0078.

Figure 3: Initial board position of medium chess puzzle 0078

Move 1 Move by white

Figure 4: Nf3 - This is a decoy move and a discovered attack as the knight movement reveals the attack from your rook on opponent's queen. At the same time, your knight is getting ready for a checkmate