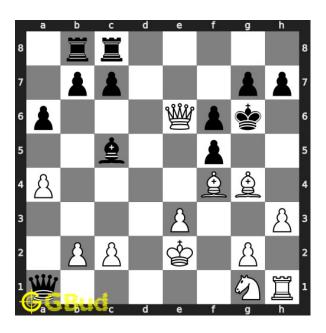

#### Move 2 Move by black

Figure 5: Qxh1 - Opponent's queen captures the hanging rook that was sacrificed by you. They have not realised the threat