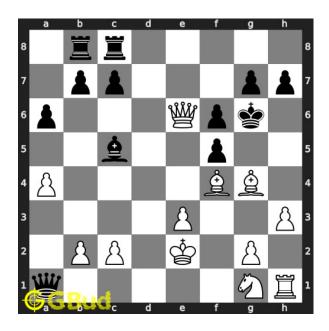

#### Solution 1

**Initial board position** This is the initial board position of medium chess puzzle 0078.

Figure 3: Initial board position of medium chess puzzle 0078

Move 1 Move by white

Figure 4: Nf3 - This is a decoy move and a discovered attack as the knight movement reveals the attack from your rook on opponent's queen. At the same time, your knight is getting ready for a checkmate

#### Move 2 Move by black

Figure 5: Qxh1 - Opponent's queen captures the hanging rook that was sacrificed by you. They have not realised the threat