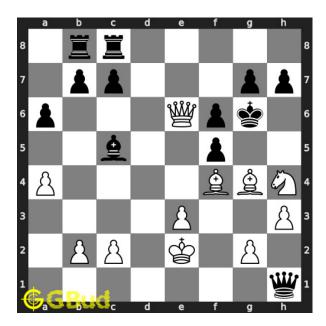

## Medium chess puzzle 0078

Figure 1: Solve this medium chess puzzle 0078. Mate in 2 moves @ https://gbud.in/gdf60h2

Figure 2: Solve this medium chess puzzle online with solution @ https://gbud.in/gdf60h2

#### Solution 1

**Initial board position** This is the initial board position of medium chess puzzle 0078.

Figure 3: Initial board position of medium chess puzzle 0078

Move 1 Move by white

Figure 4: Nf3 - This is a decoy move and a discovered attack as the knight movement reveals the attack from your rook on opponent's queen. At the same time, your knight is getting ready for a checkmate