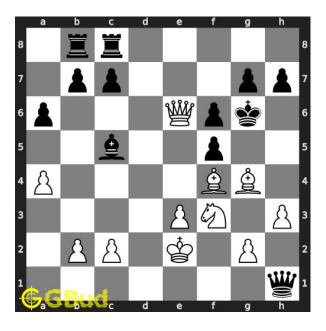

### Move 3 Move by white

Figure 10: Nh4# - Knight moves to h4 and checkmate. Opponent's king does not have any free squares due to the attack from your bishops and queen. This is how you can mate in 2 moves