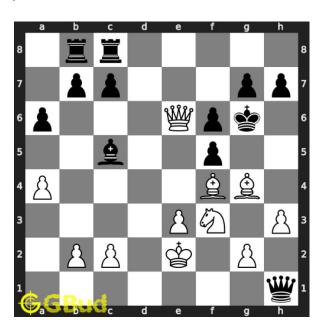

### Move 3 Move by white

Figure 10: Nh4# - Knight moves to h4 and checkmate. Opponent's king does not have any free squares due to the attack from your bishops and queen. This is how you can mate in 2 moves