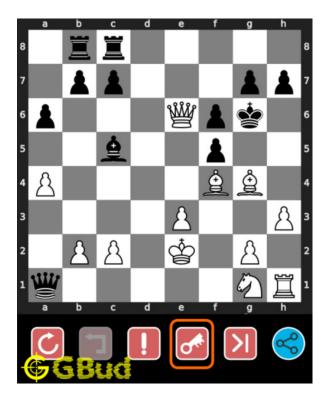

### How to view the solution to medium chess puzzle 0078

To view the solution to this puzzle, follow the steps given below

- 1. Go to the puzzle page
- 2. Click the solution button (Key as shown below) to view the solution

Figure 11: Click the solution button to view solutions @ https://gbud.in/gdf60h2