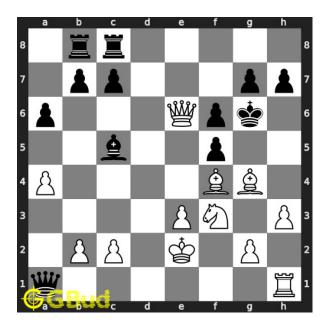

### Move 3 Move by white

Figure 6: Ne5# - Knight moves to e5 and checkmate. Opponent's king does not have any free squares due to the attack from your bishops and queen. The pawn at f6 can not capture the knight since it is pinned to their king. This is how you can mate in 2 moves