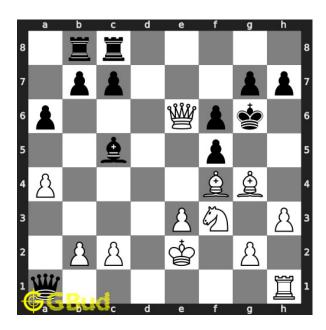

#### Move 1 Move by white

Figure 8: Nf3 - This is a decoy move and a discovered attack as the knight movement reveals the attack from your rook on opponent's queen. At the same time, your knight is getting ready for a checkmate