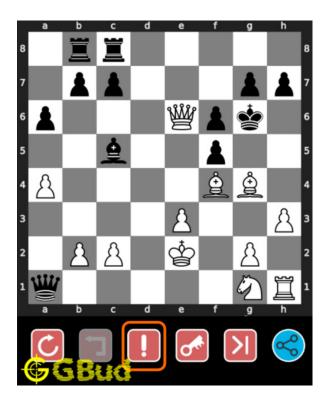

## How to get help for moves in the medium chess puzzle 0078

To get help or the possible next moves in the puzzle, , follow the steps given below

- 1. Go to the puzzle page
- 2. Click the help button (exclamation mark as shown below) to get help or suggestion on next possible move

Figure 12: Click the help button to get help on next move @ https://gbud. in/gdf60h2

Figure 13: Solve more medium puzzles @ https://gbud.in/chsmdpz

Figure 14: Solve other puzzles @ https://gbud.in/chsgppz