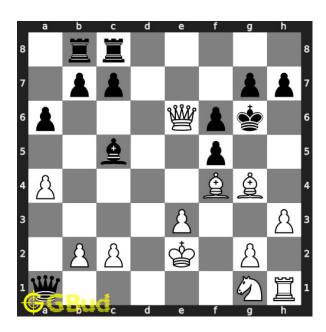

#### Solution 1

**Initial board position** This is the initial board position of medium chess puzzle 0078.

Figure 3: Initial board position of medium chess puzzle 0078

Move 1 Move by white

Figure 4: Nf3 - This is a decoy move and a discovered attack as the knight movement reveals the attack from your rook on opponent's queen. At the same time, your knight is getting ready for a checkmate