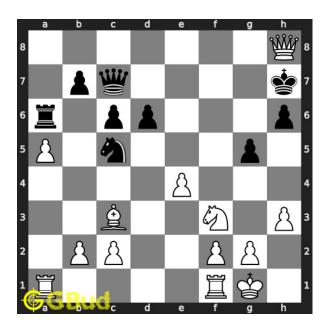

## Move 1 Move by white

Figure 4: Qh8+

your queen moves to h1 and gives check to opponent. opponent's king can't capture your queen since it is supported by bishop in battery formation.