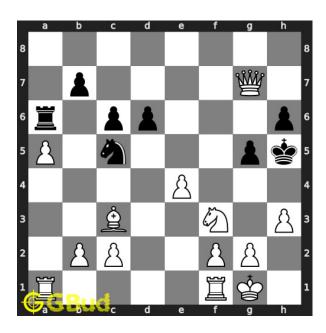

#### Move 3 Move by white

Figure 6: Qg8+

your queen moves to g8 and gives check to opponent.