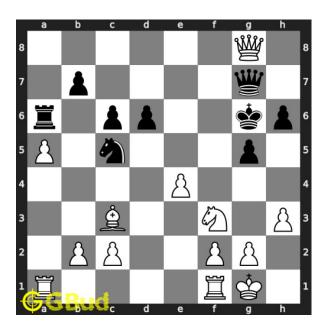

## Move 1 Move by white

Figure 4: Qh8+

your queen moves to h1 and gives check to opponent. opponent's king can't capture your queen since it is supported by bishop in battery formation.