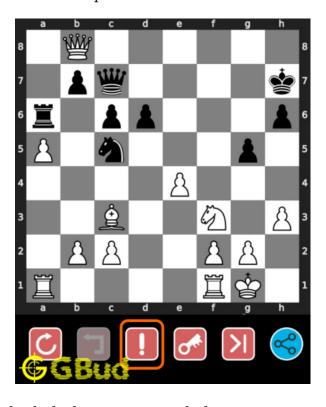

# How to get help for moves in the hard chess puzzle 0092

To get help or the possible next moves in the puzzle, , follow the steps given below

- 1. Go to the puzzle page
- 2. Click the help button (exclamation mark as shown below) to get help or suggestion on next possible move