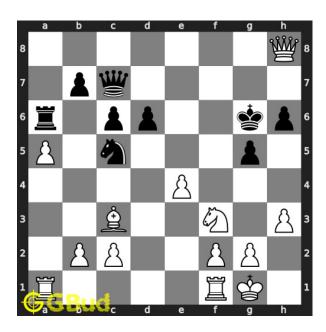

## Move 1 Move by white

Figure 4: Qh8+

your queen moves to h1 and gives check to opponent. opponent's king can't capture your queen since it is supported by bishop in battery formation.