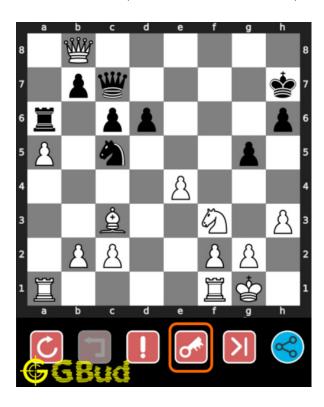

#### Solution 1

**Initial board position** This is the initial board position of hard chess puzzle 0092.

Figure 3: Initial board position of hard chess puzzle 0092

## How to view the solution to hard chess puzzle 0092

To view the solution to this puzzle, follow the steps given below

- 1. Go to the puzzle page
- 2. Click the solution button (Key as shown below) to view the solution