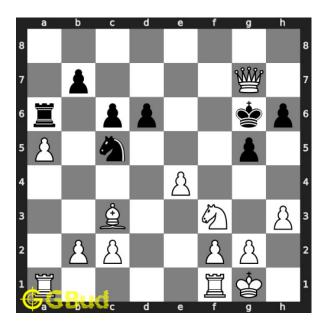

#### Move 2 Move by black

Figure 5: Kg6

opponent's king escapes from the check threat by moving to g6 as this is the only legal move available.