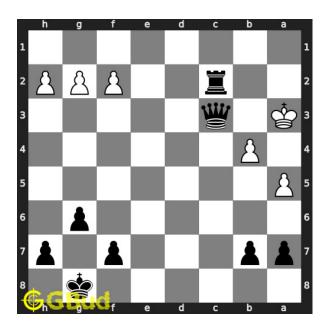

## Move 2 Move by white

Figure 5: b4

opponent's pawn moves to unpin their rook