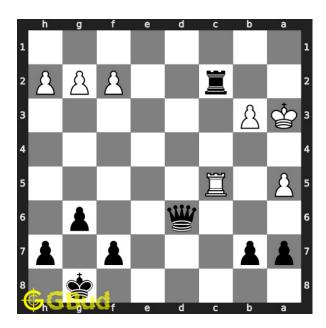

nced

Short URL for puzzle: https://gbud.in/gz4kkt3

## Hard chess puzzle 0091



Figure 1: Solve this hard chess puzzle 0091. Mate in 5 moves @ https://gbud.in/gz4kkt3



Figure 2: Solve this hard chess puzzle online with solution @ https://gbud.in/gz4kkt3

Dont forget to check out chess puzzles, easy chess puzzles, medium chess puzzles, hard chess puzzles and chess puzzles collections.

## Solution to hard chess puzzle 0091

At this puzzle, next move is by Black. The objective of the puzzle is to mate in 5 moves.

See the interactive solution at the puzzle page

#### Solution 1

**Initial board position** This is the initial board position of hard chess puzzle 0091.



Figure 3: Initial board position of hard chess puzzle 0091

## $\mathbf{Move} \ \mathbf{1} \quad \text{Move by black}$



Figure 4: Rxc2

your rook captures opponents knight. opponent's rook can't capture your rook since it is pinned to their king by your queen

## Move 2 Move by white



Figure 5: b4

opponent's pawn moves to unpin their rook

## Move 3 Move by black



Figure 6: Qd3+

your queen moves to d3 and gives check

#### Move 4 Move by white



Figure 7: Rc3

opponent's rook blocks the check

## $\mathbf{Move} \ \mathbf{5} \quad \text{Move by black}$



Figure 8: Qxc3+

your queen captures opponents hanging rook and gives check

## Move 6 Move by white



Figure 9: Ka4

opponent's king moves to a4 as this is the only legal move available.

## Move 7 Move by black



Figure 10: Ra2+

your rook moves to a2 and gives check

#### Move 8 Move by white



Figure 11: Kb5

opponent's king moves to a4 as t