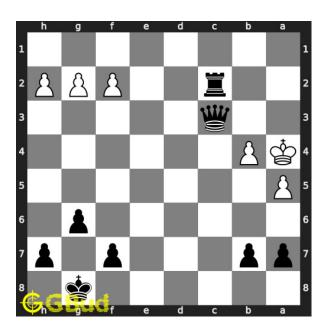

t the puzzle page

#### Solution 1

**Initial board position** This is the initial board position of hard chess puzzle 0091.



Figure 3: Initial board position of hard chess puzzle 0091

## $\mathbf{Move} \ \mathbf{1} \quad \text{Move by black}$



Figure 4: Rxc2

your rook captures opponents knight. opponent's rook can't capture your rook since it is pinned to their king by your queen

## Move 2 Move by white



Figure 5: b4

opponent's pawn moves to unpin their rook

## Move 3 Move by black



Figure 6: Qd3+

your queen moves to d3 and gives check

#### Move 4 Move by white



Figure 7: Rc3

opponent's rook blocks the check

## $\mathbf{Move} \ \mathbf{5} \quad \text{Move by black}$



Figure 8: Qxc3+

your queen captures opponents hanging rook and gives check

## Move 6 Move by white



Figure 9: Ka4

opponent's king moves to a4 as this is the only legal move available.

## Move 7 Move by black



Figure 10: Ra2+

your rook moves to a2 and gives check

#### Move 8 Move by white



Figure 11: Kb5

opponent's king moves to a4 as this is the only legal move available.

## $\mathbf{Move}\ \mathbf{9}\quad \text{Move by black}$



Figure 12: Qc6#

your queen moves to c6 and checkmate. opponent's king can't capture your queen since it is supported by pawn.. this is how you can mate in 5 moves.

#### Right moves for the solution to the hard chess puzzle 0091

Based on the objective of the puzzle, you have to make the right moves. Following are the right moves

1. Rxc2, Qd3+, Qxc3+, Ra2+, Qc6#

#### Explanation for the moves

- 1. Rxc2 Your rook captures opponents knight. Oppone