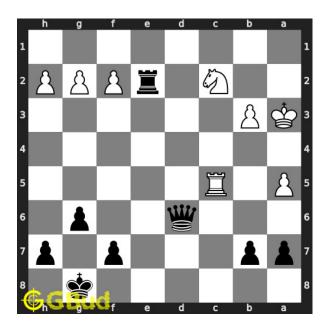

## Hard chess puzzle 0091

Figure 1: Solve this hard chess puzzle 0091. Mate in 5 moves @ https://gbud.in/gz4kkt3

Figure 2: Solve this hard chess puzzle online with solution @ https://gbud.in/gz4kkt3

Dont forget to check out chess puzzles, easy chess puzzles, medium chess puzzles, hard chess puzzles and chess puzzles collections.

#### Solution 1

**Initial board position** This is the initial board position of hard chess puzzle 0091.

Figure 3: Initial board position of hard chess puzzle 0091