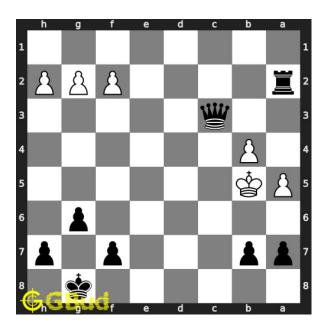

## Move 6 Move by white

Figure 9: Ka4

opponent's king moves to a4 as this is the only legal move available.

## Move 7 Move by black

Figure 10: Ra2+

your rook moves to a2 and gives check

#### Move 8 Move by white

Figure 11: Kb5

opponent's king moves to a4 as this is the only legal move available.

## $\mathbf{Move}\ \mathbf{9}\quad \text{Move by black}$

Figure 12: Qc6#

your queen moves to c6 and checkmate. opponent's king can't capture your queen since it is supported by pawn.. this is how you can mate in 5 moves.

## hard chess puzzle 0091 chart

Figure 13: hard chess puzzle 91 chart 1

Figure 14: hard chess puzzle 91 chart 2

Figure 15: hard chess puzzle 91 chart 3

Figure 16: hard chess puzzle 91 chart 4