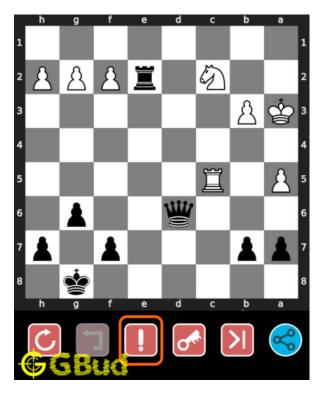

## Hard chess puzzle 0091

Figure 1: Solve this hard chess puzzle 0091. Mate in 5 moves @ https://gbud.in/gz4kkt3

Figure 2: Solve this hard chess puzzle online with solution @ https://gbud.in/gz4kkt3

Dont forget to check out chess puzzles, easy chess puzzles, medium chess puzzles, hard chess puzzles and chess puzzles collections.

#### Solution 1

**Initial board position** This is the initial board position of hard chess puzzle 0091.

Figure 3: Initial board position of hard chess puzzle 0091

# How to get help for moves in the hard chess puzzle 0091

To get help or the possible next moves in the puzzle, , follow the steps given below

- 1. Go to the puzzle page
- 2. Click the help button (exclamation mark as shown below) to get help or suggestion on next possible move

Figure 18: Click the help button to get help on next move @ https://gbud.in/gz4kkt3

Figure 19: Solve more hard puzzles @ https://gbud.in/chshdpz

Figure 20: Solve other puzzles @ https://gbud.in/chsgppz