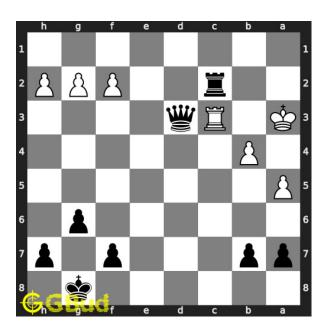

## $\mathbf{Move} \ \mathbf{1} \quad \text{Move by black}$

Figure 4: Rxc2

your rook captures opponents knight. opponent's rook can't capture your rook since it is pinned to their king by your queen