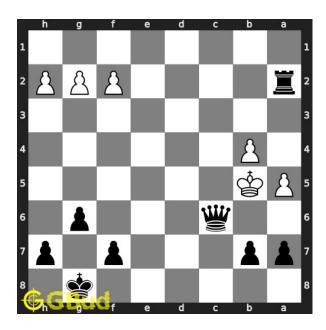

## Move 6 Move by white

Figure 9: Ka4

opponent's king moves to a4 as this is the only legal move available.

## Move 7 Move by black

Figure 10: Ra2+

your rook moves to a2 and gives check

#### Move 8 Move by white

Figure 11: Kb5

opponent's king moves to a4 as this is the only legal move available.

## $\mathbf{Move}\ \mathbf{9}\quad \text{Move by black}$

Figure 12: Qc6#

your queen moves to c6 and checkmate. opponent's king can't capture your queen since it is supported by pawn.. this is how you can mate in 5 moves.

## hard chess puzzle 0091 chart

Figure 13: hard chess puzzle 91 chart 1

Figure 14: hard chess puzzle 91 chart 2

Figure 15: hard chess puzzle 91 chart 3

Figure 16: hard chess puzzle 91 chart 4