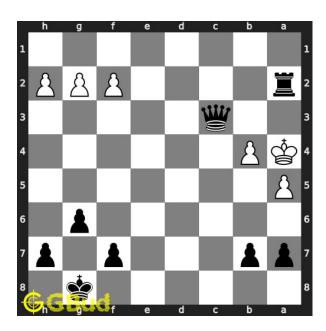

#### Solution 1

**Initial board position** This is the initial board position of hard chess puzzle 0091.

Figure 3: Initial board position of hard chess puzzle 0091