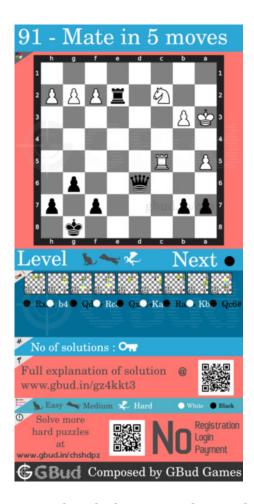

## Hard chess puzzle 0091

Figure 1: Solve this hard chess puzzle 0091. Mate in 5 moves @ https://gbud.in/gz4kkt3

Figure 2: Solve this hard chess puzzle online with solution @ https://gbud.in/gz4kkt3

Dont forget to check out chess puzzles, easy chess puzzles, medium chess puzzles, hard chess puzzles and chess puzzles collections.

#### Solution 1

**Initial board position** This is the initial board position of hard chess puzzle 0091.

Figure 3: Initial board position of hard chess puzzle 0091