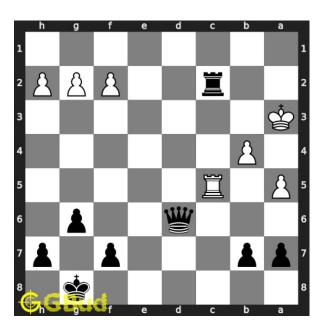

## Move 6 Move by white

Figure 9: Ka4

opponent's king moves to a4 as this is the only legal move available.