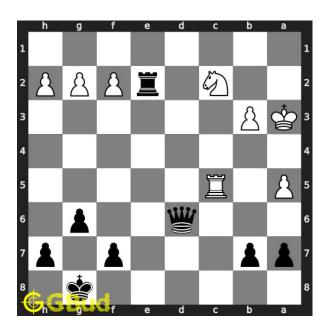

## Move 2 Move by white

Figure 5: b4

opponent's pawn moves to unpin their rook