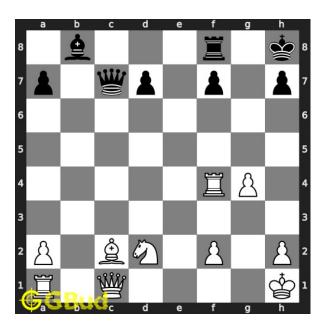

## Move 2 Move by white

Figure 5: Qa3

you are ready to sacrifice the rook to have a mate in 2 moves. your queen moves to a3 and targets the opponent's rook