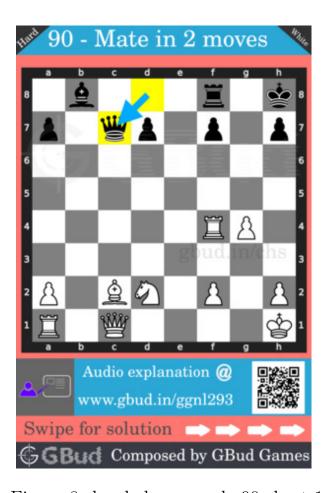

## Hard Chess puzzle # 0090 - Mate in 2 moves

Solve this hard chess puzzle and improve your chess games through improvement of your chess strategies and chess tactics. This hard puzzle is a subset of kids games.

Puzzle No: 0090

Difficulty level: hard

Description: Mate in 2 moves

Next Move: White

Player level: Advanced

Short URL for puzzle: https://gbud.in/ggnl293