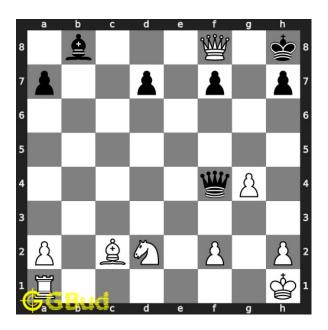

## Hard chess puzzle 0090

Figure 1: Solve this hard chess puzzle 0090. Mate in 2 moves @ https://gbud.in/ggnl293

Figure 2: Solve this hard chess puzzle online with solution @ https://gbud.in/ggnl293

Dont forget to check out chess puzzles, easy chess puzzles, medium chess puzzles, hard chess puzzles and chess puzzles collections.

## Move 2 Move by white

Figure 5: Qa3

you are ready to sacrifice the rook to have a mate in 2 moves. your queen moves to a3 and targets the opponent's rook

#### Move 3 Move by black

Figure 6: Qxf4

opponent's queen captures your hanging rook and getting ready for a checkmate.