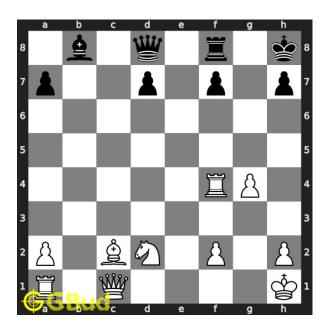

## $\mathbf{Move}\ \mathbf{1}\quad \text{Move by black}$

Figure 4: Qc7

opponents' queen moves to c7 to form a battery formation to attack your rook. if your rook moves, they will have a checkmate