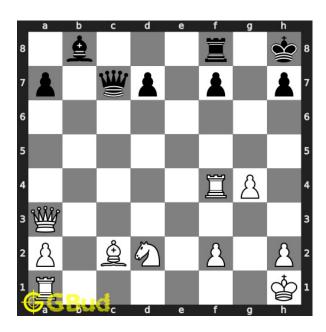

#### Move 3 Move by black

Figure 6: Qxf4

opponent's queen captures your hanging rook and getting ready for a checkmate.