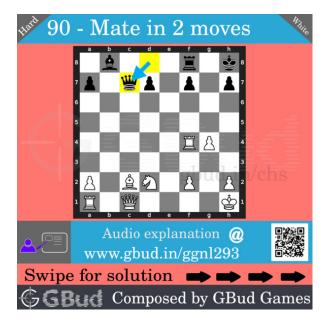

## Hard Chess puzzle # 0090 - Mate in 2 moves

Solve this hard chess puzzle and improve your chess games through improvement of your chess strategies and chess tactics. This hard puzzle is a subset of kids games.

Puzzle No: 0090

Difficulty level: hard

Description: Mate in 2 moves

Next Move: White

Player level: Advanced

Short URL for puzzle: https://gbud.in/ggnl293

## Hard chess puzzle 0090

Figure 1: Solve this hard chess puzzle 0090. Mate in 2 moves @ https://gbud.in/ggnl293

Figure 2: Solve this hard chess puzzle online with solution @ https://gbud.in/ggnl293

Dont forget to check out chess puzzles, easy chess puzzles, medium chess puzzles, hard chess puzzles and chess puzzles collections.