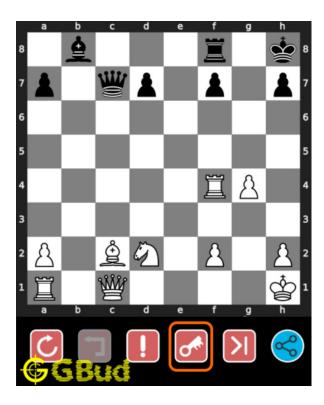

#### Solution 1

**Initial board position** This is the initial board position of hard chess puzzle 0090.

Figure 3: Initial board position of hard chess puzzle 0090

## How to view the solution to hard chess puzzle 0090

To view the solution to this puzzle, follow the steps given below

- 1. Go to the puzzle page
- 2. Click the solution button (Key as shown below) to view the solution