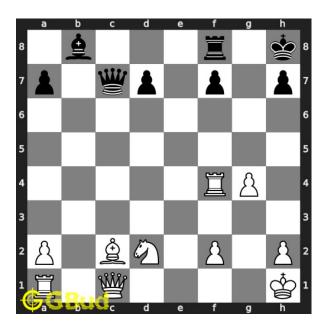

#### Solution 1

**Initial board position** This is the initial board position of hard chess puzzle 0090.

Figure 3: Initial board position of hard chess puzzle 0090