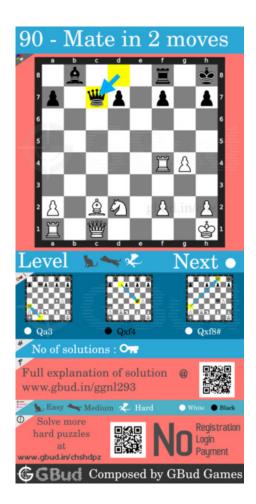

#### Right moves for the solution to the hard chess puzzle 0090

Based on the objective of the puzzle, you have to make the right moves. Following are the right moves

1. Qa3, Qxf8#

#### Explanation for the moves

- 1. Qc7 Opponents' queen moves to c7 to form a battery formation to attack your rook. If your rook moves, they will have a checkmate
- 2. Qa3 You are ready to sacrifice the rook to have a mate in 2 moves. Your queen moves to a3 and targets the opponent's rook
- 3. Qxf4 Opponent's queen captures your hanging rook and getting ready for a checkmate.
- 4. Qxf8# Your queen captures the opponent's hanging rook and checkmate. Opponent's king can't move since no free squares are available.. This is how you can mate in 2 moves.
- 5. For right move You know exactly which moves will give you victory. Good job
- 6. For wrong move You could have had a check mate by moving the queen. Try again.