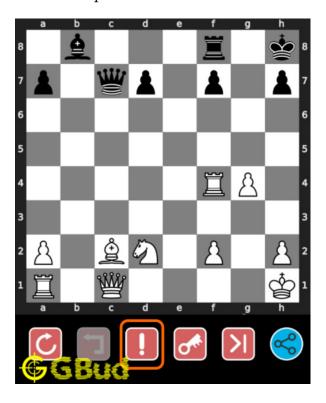

# How to get help for moves in the hard chess puzzle 0090

To get help or the possible next moves in the puzzle, , follow the steps given below

- 1. Go to the puzzle page
- 2. Click the help button (exclamation mark as shown below) to get help or suggestion on next possible move

Figure 13: Click the help button to get help on next move @ https://gbud. in/ggnl293

Figure 14: Solve more hard puzzles @ https://gbud.in/chshdpz

Figure 15: Solve other puzzles @ https://gbud.in/chsgppz