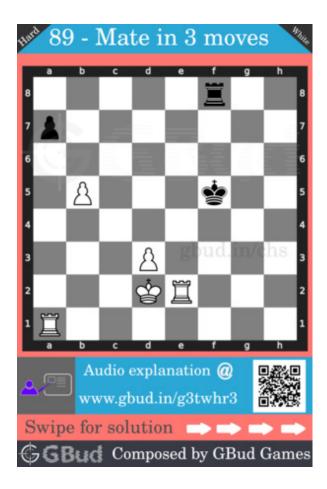

# Hard chess puzzle 0089

Figure 1: Solve this hard chess puzzle 0089. Mate in 3 moves @ https://gbud.in/g3twhr3

Figure 2: Solve this hard chess puzzle online with solution @ https://gbud.in/g3twhr3

Dont forget to check out chess puzzles, easy chess puzzles, medium chess puzzles, hard chess puzzles and chess puzzles collections.