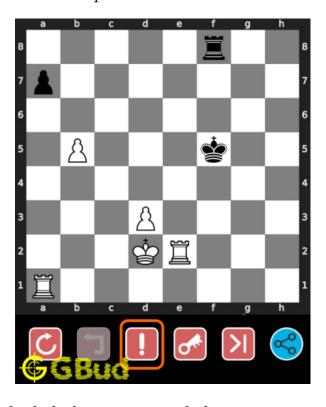

#### Solution 1

**Initial board position** This is the initial board position of hard chess puzzle 0089.

Figure 3: Initial board position of hard chess puzzle 0089

# How to get help for moves in the hard chess puzzle 0089

To get help or the possible next moves in the puzzle, , follow the steps given below

- 1. Go to the puzzle page
- 2. Click the help button (exclamation mark as shown below) to get help or suggestion on next possible move