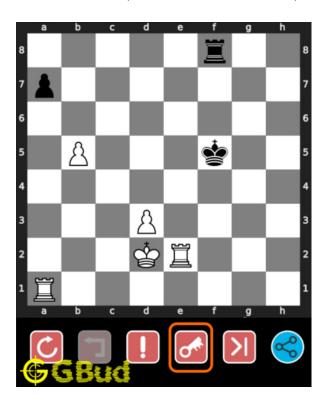

# How to view the solution to hard chess puzzle 0089

To view the solution to this puzzle, follow the steps given below

- 1. Go to the puzzle page
- 2. Click the solution button (Key as shown below) to view the solution

Figure 13: Click the solution button to view solutions @ https://gbud.in/g3twhr3