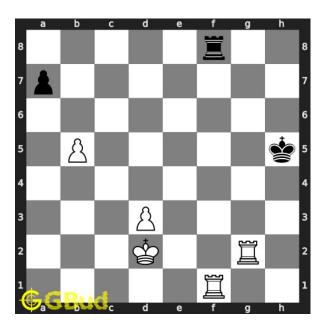

# $\mathbf{Move} \ \mathbf{3} \quad \text{Move by white}$

Figure 6: Rg2+

though you have a option to gain the hanging rook, your next rook gives the check to drive the opponent's king toward h file