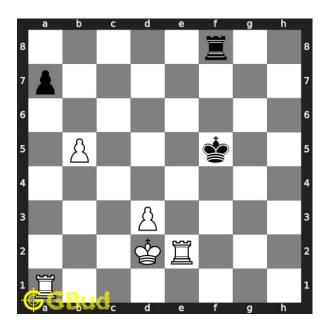

#### Solution 1

**Initial board position** This is the initial board position of hard chess puzzle 0089.

Figure 3: Initial board position of hard chess puzzle 0089