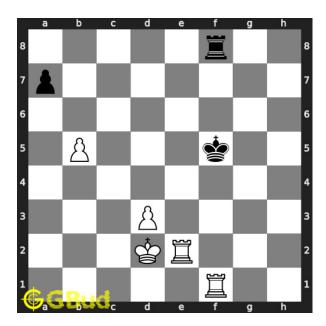

# $\mathbf{Move} \ \mathbf{3} \quad \text{Move by white}$

Figure 6: Rg2+

though you have a option to gain the hanging rook, your next rook gives the check to drive the opponent's king toward h file