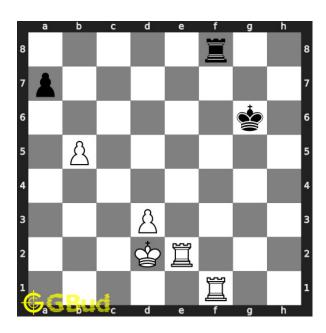

## Move 4 Move by black

Figure 7: Kh5

king is forced to move to h file since g and f files are attacked by your rooks