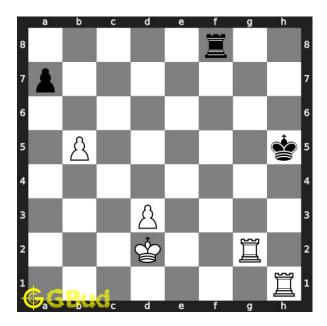

#### Move 5 Move by white

Figure 8: Rh1#

this is called ladder mate.. this is how you can mate in 3 moves.