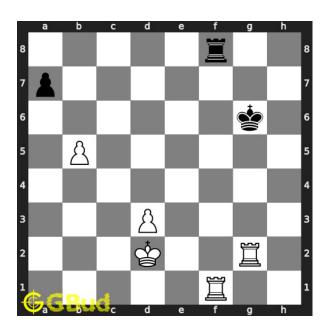

#### Solution 1

**Initial board position** This is the initial board position of hard chess puzzle 0089.

Figure 3: Initial board position of hard chess puzzle 0089