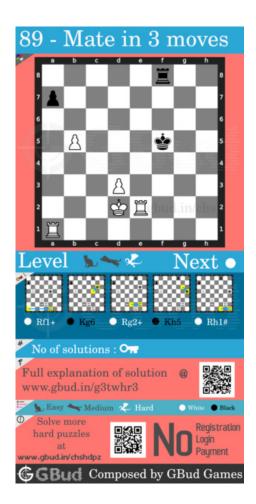

# Hard chess puzzle 0089

Figure 1: Solve this hard chess puzzle 0089. Mate in 3 moves @ https://gbud.in/g3twhr3

Figure 2: Solve this hard chess puzzle online with solution @ https://gbud.in/g3twhr3

Dont forget to check out chess puzzles, easy chess puzzles, medium chess puzzles, hard chess puzzles and chess puzzles collections.

#### Solution 1

**Initial board position** This is the initial board position of hard chess puzzle 0089.

Figure 3: Initial board position of hard chess puzzle 0089

# $\mathbf{Move} \ \mathbf{1} \quad \text{Move by white}$

Figure 4: Rf1+

first rook is giving the check

## Move 2 Move by black

Figure 5: Kg6

king escapes from the check threat

# $\mathbf{Move} \ \mathbf{3} \quad \text{Move by white}$

Figure 6: Rg2+

though you have a option to gain the hanging rook, your next rook gives the check to drive the opponent's king toward h file

## Move 4 Move by black

Figure 7: Kh5

king is forced to move to h file since g and f files are attacked by your rooks

#### Move 5 Move by white

Figure 8: Rh1#

this is called ladder mate.. this is how you can mate in 3 moves.

## Right moves for the solution to the hard chess puzzle 0089

Based on the objective of the puzzle, you have to make the right moves. Following are the right moves

1. Rf1+, Rg2+, Rh1#

# Explanation for the moves

- 1. Rf1+ First rook is giving the check
- 2. Kg6 King escapes from the check threat
- 3. Rg2+ Though you have a option to gain the hanging rook, your next rook gives the check to drive the opponent's king toward h file
- 4. Kh5 King is forced to move to h file since g and f files are attacked by your rooks
- 5. Rh1# This is called ladder mate.. This is how you can mate in 3 moves.
- 6. For right move You had a perfect ladder mate. Good moves
- 7. For wrong move You missed to have a ladder mate. Try again