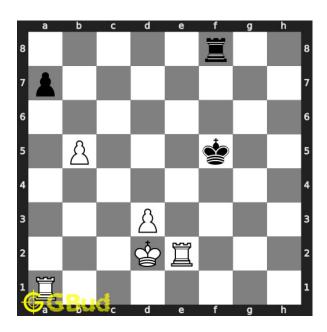

# $\mathbf{Move} \ \mathbf{1} \quad \text{Move by white}$

Figure 4: Rf1+

first rook is giving the check