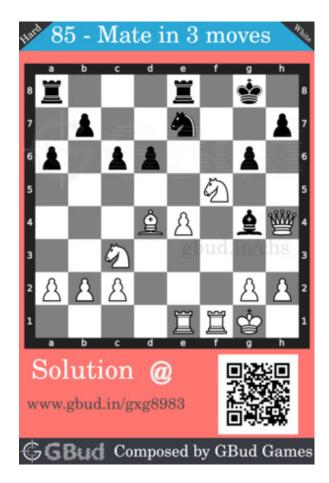

# Hard Chess Puzzle # 0085

By

G Bud Games https://gbud.in

December 5, 2021

# Hard Chess puzzle # 0085 - Mate in 3 moves

Solve this hard chess puzzle and improve your chess games through improvement of your chess strategies and chess tactics. This hard puzzle is a subset of kids games.

Puzzle No : 0085
Difficulty level : hard
Description : Mate in 3 moves
Next Move : White
Player level : Advanced
Short URL for puzzle : https://gbud.in/gxg8983

## Hard chess puzzle 0085

Figure 1: Solve this hard chess puzzle 0085. Mate in 3 moves @ https://gbud.in/gxg8983

Figure 2: Solve this hard chess puzzle online with solution @ https://gbud.in/gxg8983

Dont forget to check out chess puzzles, easy chess puzzles, medium chess puzzles, hard chess puzzles and chess puzzles collections .