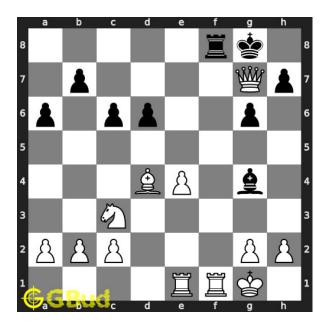

Move 3 Move by white

Figure 6: Qxe7 - Your quen captures opponents hanging rook. Your queen is getting ready to move to g7

 ${\bf Move \ 4} \quad {\rm Move \ by \ black}$ 

Figure 7: Rf8 - Opponent's rook is moving to h8 targeting your rook