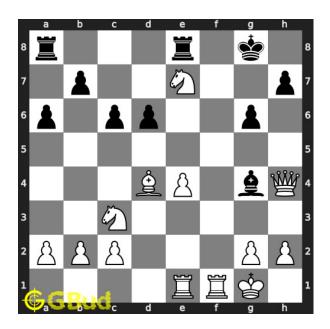

Move 3 Move by white

Figure 6: Qxe7 - Your quen captures opponents hanging rook. Your queen is getting ready to move to g7

 ${\bf Move \ 4} \quad {\rm Move \ by \ black}$ 

Figure 7: Rf8 - Opponent's rook is moving to h8 targeting your rook