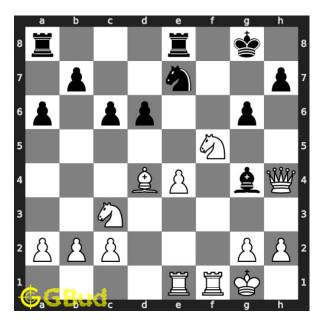

Move 2 Move by black

Figure 5: Rxe7 - This is a zugzwang move. Opponent's rook captures your knight as this is the only legal move available. King can not move due to the attack from your rook and bishop.