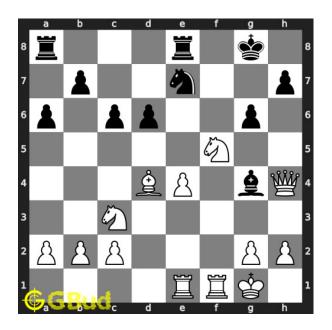

## Hard chess puzzle 0085

Figure 1: Solve this hard chess puzzle 0085. Mate in 3 moves @ https://gbud.in/gxg8983

Figure 2: Solve this hard chess puzzle online with solution @ https://gbud.in/gxg8983

Dont forget to check out chess puzzles, easy chess puzzles, medium chess puzzles, hard chess puzzles and chess puzzles collections .

#### Solution 1

**Initial board position** This is the initial board position of hard chess puzzle 0085.

Figure 3: Initial board position of hard chess puzzle 0085

Move 1 Move by white

Figure 4: Nxe7+ - Your knight sacrifices itself to give check to opponent's king and opens the f file for the rook