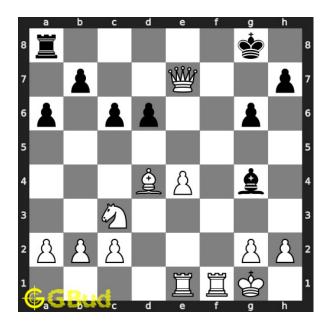

## Hard chess puzzle 0085

Figure 1: Solve this hard chess puzzle 0085. Mate in 3 moves @ https://gbud.in/gxg8983

Figure 2: Solve this hard chess puzzle online with solution @ https://gbud.in/gxg8983

Dont forget to check out chess puzzles, easy chess puzzles, medium chess puzzles, hard chess puzzles and chess puzzles collections .

#### Solution 1

**Initial board position** This is the initial board position of hard chess puzzle 0085.

Figure 3: Initial board position of hard chess puzzle 0085

Move 1 Move by white

Figure 4: Nxe7+ - Your knight sacrifices itself to give check to opponent's king and opens the f file for the rook