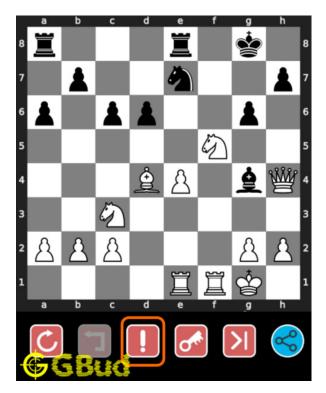

# How to get help for moves in the hard chess puzzle 0085

To get help or the possible next moves in the puzzle, , follow the steps given below

- 1. Go to the puzzle page
- 2. Click the help button (exclamation mark as shown below) to get help or suggestion on next possible move

Figure 14: Click the help button to get help on next move @ https://gbud. in/gxg8983

Figure 15: Solve more hard puzzles @ https://gbud.in/chshdpz

Figure 16: Solve other puzzles @ https://gbud.in/chsgppz