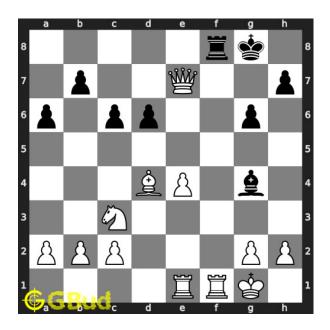

## Hard chess puzzle 0085

Figure 1: Solve this hard chess puzzle 0085. Mate in 3 moves @ https://gbud.in/gxg8983

Figure 2: Solve this hard chess puzzle online with solution @ https://gbud.in/gxg8983

Dont forget to check out chess puzzles, easy chess puzzles, medium chess puzzles, hard chess puzzles and chess puzzles collections .

Move 2 Move by black

Figure 5: Rxe7 - This is a zugzwang move. Opponent's rook captures your knight as this is the only legal move available. King can not move due to the attack from your rook and bishop.