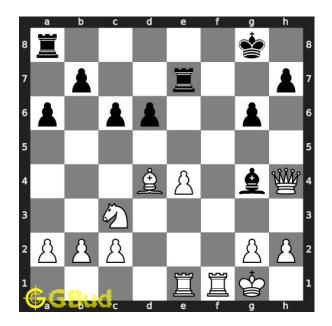

Move 3 Move by white

Figure 6: Qxe7 - Your quen captures opponents hanging rook. Your queen is getting ready to move to g7

 ${\bf Move \ 4} \quad {\rm Move \ by \ black}$ 

Figure 7: Rf8 - Opponent's rook is moving to h8 targeting your rook