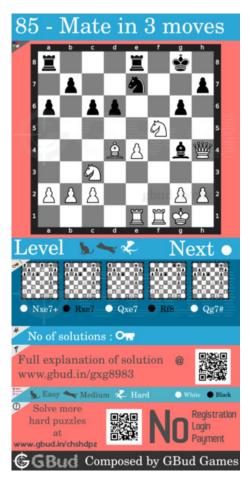

## Hard chess puzzle 0085

Figure 1: Solve this hard chess puzzle 0085. Mate in 3 moves @ https://gbud.in/gxg8983

Figure 2: Solve this hard chess puzzle online with solution @ https://gbud.in/gxg8983

Dont forget to check out chess puzzles, easy chess puzzles, medium chess puzzles, hard chess puzzles and chess puzzles collections .

Puzzle No : 0085
Difficulty level : hard
Description : Mate in 3 moves
Next Move : White
Player level : Advanced
Short URL for puzzle : https://gbud.in/gxg8983