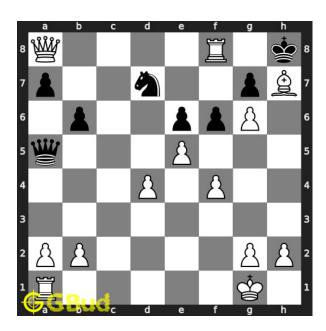

## Hard chess puzzle 0084

Figure 1: Solve this hard chess puzzle 0084. Mate in 3 moves @ https://gbud.in/gbbw4q3

Figure 2: Solve this hard chess puzzle online with solution @ https://gbud.in/gbbw4q3

#### Solution 1

**Initial board position** This is the initial board position of hard chess puzzle 0084.

Figure 3: Initial board position of hard chess puzzle 0084

Move 1 Move by white

Figure 4: Qa8 - Your queen moves to a8 and forms a battery of queen and rook along eighth rank.