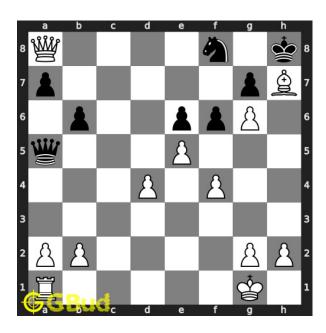

#### Solution 1

**Initial board position** This is the initial board position of hard chess puzzle 0084.

Figure 3: Initial board position of hard chess puzzle 0084

Move 1 Move by white

Figure 4: Qa8 - Your queen moves to a8 and forms a battery of queen and rook along eighth rank.

#### Move 2 Move by black

Figure 5: Nd7 - Opponent's knight moves to d7 to stop your attack.