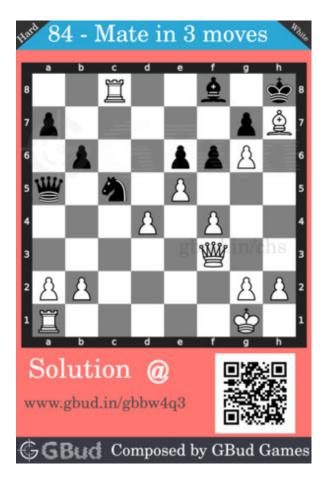

## Hard Chess puzzle # 0084 - Mate in 3 moves

Solve this hard chess puzzle and improve your chess games through improvement of your chess strategies and chess tactics. This hard puzzle is a subset of kids games.

Puzzle No: 0084

Difficulty level: hard

Description: Mate in 3 moves

Next Move: White

Player level: Advanced

Short URL for puzzle: https://gbud.in/gbbw4q3

## Hard chess puzzle 0084

Figure 1: Solve this hard chess puzzle 0084. Mate in 3 moves @ https://gbud.in/gbbw4q3

Figure 2: Solve this hard chess puzzle online with solution @ https://gbud.in/gbbw4q3

## Solution to hard chess puzzle 0084

At this puzzle, next move is by White. The objective of the puzzle is to mate in 3 moves.

See the interactive solution at the puzzle page