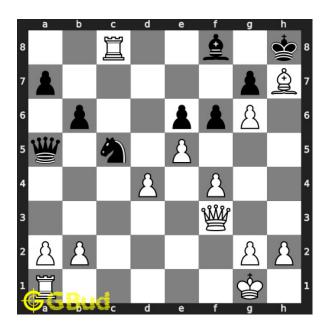

#### Solution 1

**Initial board position** This is the initial board position of hard chess puzzle 0084.

Figure 3: Initial board position of hard chess puzzle 0084

Move 1 Move by white

Figure 4: Qa8 - Your queen moves to a8 and forms a battery of queen and rook along eighth rank.