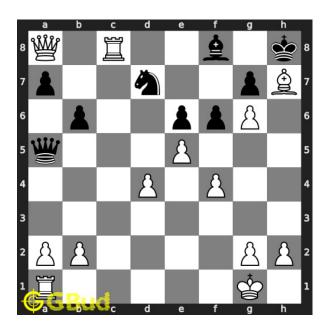

## $\mathbf{Move} \ \mathbf{3} \quad \text{Move by white} \\$

Figure 6: Rxf8+ - Your rook captures opponents bishop and is giving check to opponent's king.