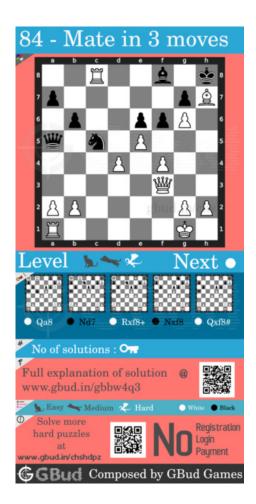

## Hard chess puzzle 0084

Figure 1: Solve this hard chess puzzle 0084. Mate in 3 moves @ https://gbud.in/gbbw4q3

Figure 2: Solve this hard chess puzzle online with solution @ https://gbud.in/gbbw4q3

#### Solution 1

**Initial board position** This is the initial board position of hard chess puzzle 0084.

Figure 3: Initial board position of hard chess puzzle 0084

Move 1 Move by white

Figure 4: Qa8 - Your queen moves to a8 and forms a battery of queen and rook along eighth rank.