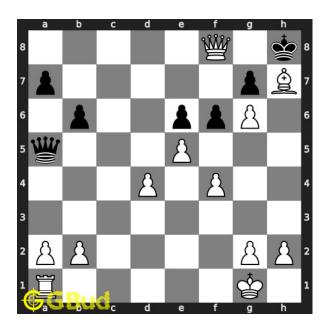

## $\mathbf{Move} \ \mathbf{3} \quad \text{Move by white} \\$

Figure 6: Rxf8+ - Your rook captures opponents bishop and is giving check to opponent's king.

#### Move 4 Move by black

Figure 7: Nxf8 - Opponent's knight captures your rook as this is the only legal move available. opponent's king can't capture your bishop since it is supported by the pawn.

## Move 5 Move by white

Figure 8: Qxf8# - Your queen captures opponents knight and checkmate. Opponent's king can't move since no free squares are available. This is how you can mate in 3 moves.