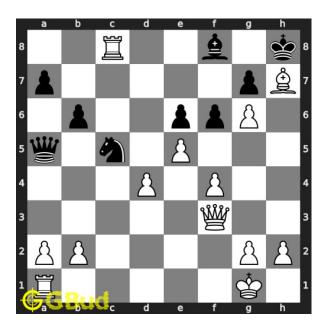

## Hard chess puzzle 0084

Figure 1: Solve this hard chess puzzle 0084. Mate in 3 moves @ https://gbud.in/gbbw4q3

Figure 2: Solve this hard chess puzzle online with solution @ https://gbud.in/gbbw4q3

#### Solution 1

**Initial board position** This is the initial board position of hard chess puzzle 0084.

Figure 3: Initial board position of hard chess puzzle 0084

Move 1 Move by white

Figure 4: Qa8 - Your queen moves to a8 and forms a battery of queen and rook along eighth rank.