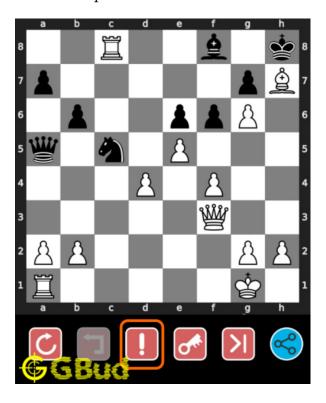

# How to get help for moves in the hard chess puzzle 0084

To get help or the possible next moves in the puzzle, , follow the steps given below

- 1. Go to the puzzle page
- 2. Click the help button (exclamation mark as shown below) to get help or suggestion on next possible move

Figure 14: Click the help button to get help on next move @ https://gbud. in/gbbw4q3

Figure 15: Solve more hard puzzles @ https://gbud.in/chshdpz

Figure 16: Solve other puzzles @ https://gbud.in/chsgppz