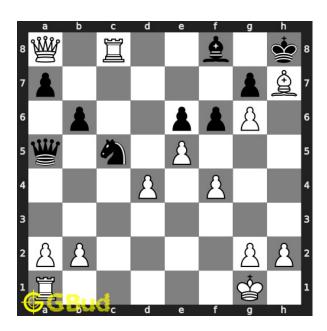

#### Move 2 Move by black

Figure 5: Nd7 - Opponent's knight moves to d7 to stop your attack.