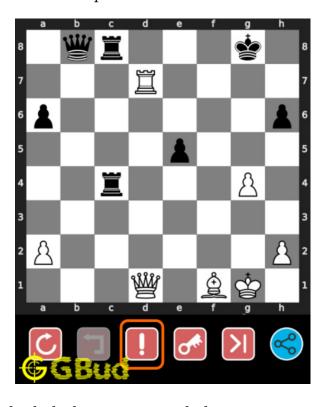

#### Solution 1

**Initial board position** This is the initial board position of hard chess puzzle 0083.

Figure 3: Initial board position of hard chess puzzle 0083

Move 1 Move by white

Figure 4: Bxc4+ - This is a two purpose move. One is Your bishop is giving check to opponent's king. This is also a decoy move since this sacrifice will try to to deflect the opponent's rook to c4 which will break their battery formation.