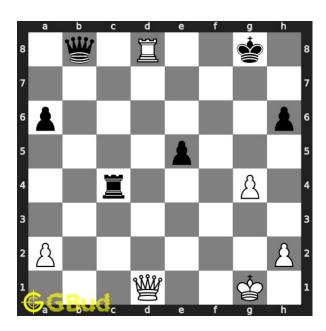

#### Solution 1

**Initial board position** This is the initial board position of hard chess puzzle 0083.

Figure 3: Initial board position of hard chess puzzle 0083

Move 1 Move by white

Figure 4: Bxc4+ - This is a two purpose move. One is Your bishop is giving check to opponent's king. This is also a decoy move since this sacrifice will try to to deflect the opponent's rook to c4 which will break their battery formation.

## Move 3 Move by white

Figure 6: Rd8+ - Your rook is giving check to opponent's king and your rook forks opponent's king and queen.