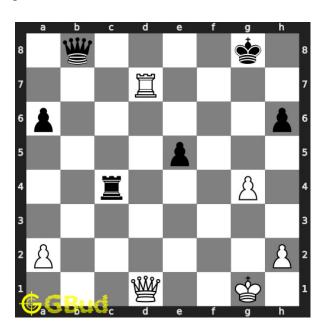

#### Move 4 Move by black

Figure 7: Qxd8 - Opponent's queen captures your rook. This is a desparado move since the opponent wants to make a maximum loss to you before losing their queen