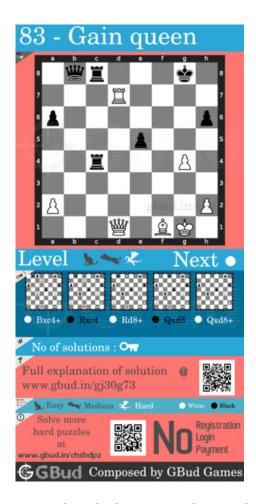

## Hard chess puzzle 0083

Figure 1: Solve this hard chess puzzle 0083. Gain queen @ https://gbud.in/gj30g73

Figure 2: Solve this hard chess puzzle online with solution @ https://gbud.in/gj30g73

#### Solution 1

**Initial board position** This is the initial board position of hard chess puzzle 0083.

Figure 3: Initial board position of hard chess puzzle 0083

Move 1 Move by white

Figure 4: Bxc4+ - This is a two purpose move. One is Your bishop is giving check to opponent's king. This is also a decoy move since this sacrifice will try to to deflect the opponent's rook to c4 which will break their battery formation.