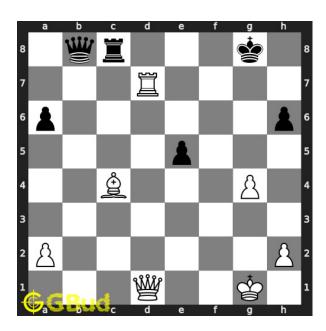

## Move 3 Move by white

Figure 6: Rd8+ - Your rook is giving check to opponent's king and your rook forks opponent's king and queen.