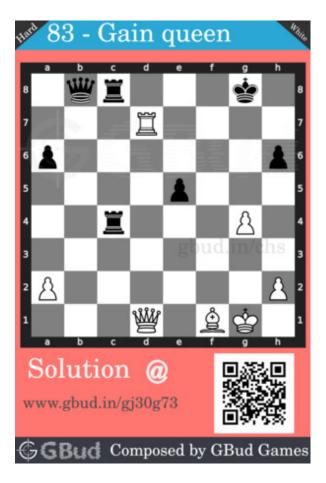

Puzzle No: 0083

Difficulty level: hard

Description: Gain queen

Next Move: White

Player level: Advanced

Short URL for puzzle: https://gbud.in/gj30g73

## Hard chess puzzle 0083

Figure 1: Solve this hard chess puzzle 0083. Gain queen @ https://gbud.in/gj30g73

Figure 2: Solve this hard chess puzzle online with solution @ https://gbud.in/gj30g73