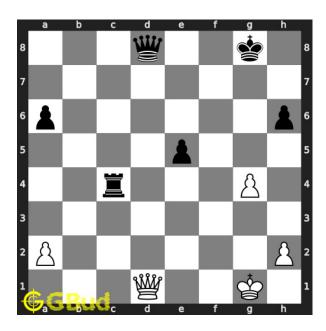

## Move 3 Move by white

Figure 6: Rd8+ - Your rook is giving check to opponent's king and your rook forks opponent's king and queen.

#### Move 4 Move by black

Figure 7: Qxd8 - Opponent's queen captures your rook. This is a desparado move since the opponent wants to make a maximum loss to you before losing their queen