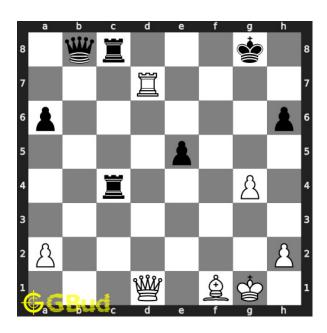

#### Move 2 Move by black

Figure 5: Rxc4 - Opponent falls for the trap. Opponent's rook captures your bishop since this is a gain for them.