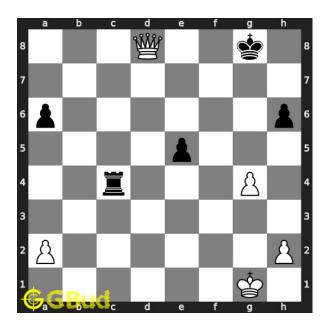

#### Move 4 Move by black

Figure 7: Qxd8 - Opponent's queen captures your rook. This is a desparado move since the opponent wants to make a maximum loss to you before losing their queen

# Move 5 Move by white

Figure 8: Qxd8+ - Your queen captures opponents hanging queen and is giving check to opponent's king. This is how you can gain opponent's queen.