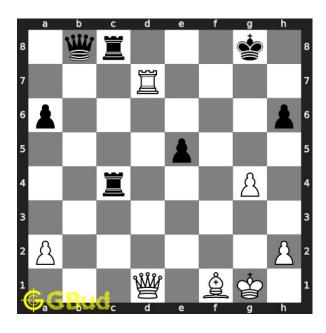

#### Solution 1

**Initial board position** This is the initial board position of hard chess puzzle 0083.

Figure 3: Initial board position of hard chess puzzle 0083

Move 1 Move by white

Figure 4: Bxc4+ - This is a two purpose move. One is Your bishop is giving check to opponent's king. This is also a decoy move since this sacrifice will try to to deflect the opponent's rook to c4 which will break their battery formation.