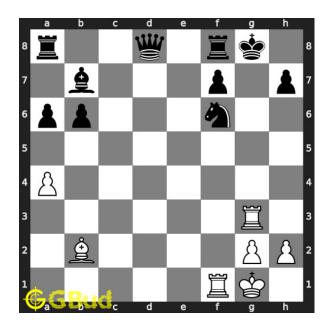

Move 3 Move by white

Figure 6: Bxf6+ - Your bishop captures the knight and forks the king and queen.

 ${\bf Move \ 4} \quad {\rm Move \ by \ black}$ 

Figure 7: Qxf6 - Opponent's queen is forced to capture your bishop as this is the only legal move available for them. This is a zugzwang move