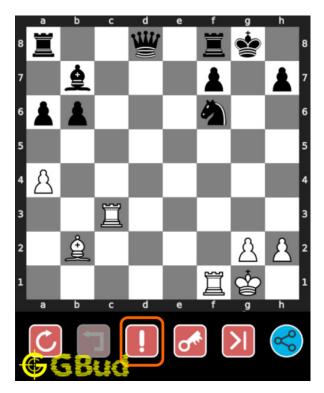

#### How to view the solution to hard chess puzzle 0079

To view the solution to this puzzle, follow the steps given below

- 1. Go to the puzzle page
- 2. Click the solution button (Key as shown below) to view the solution

## How to get help for moves in the hard chess puzzle 0079

To get help or the possible next moves in the puzzle, , follow the steps given below

- 1. Go to the puzzle page
- 2. Click the help button (exclamation mark as shown below) to get help or suggestion on next possible move