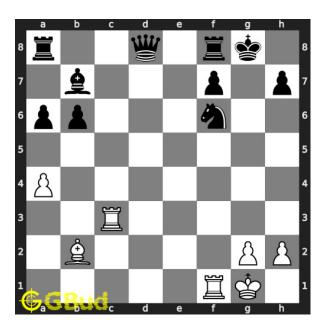

Figure 4: Rg3+ - This is a two purpose move as the movement of the rook results in a check and the attack of your bishop on opponent's knight

Move 2 Move by black

Figure 5: Kh8 - King moves to h8. If they block the check with their knight it will be a checkmate in two moves after losing their queen and knight to your rook