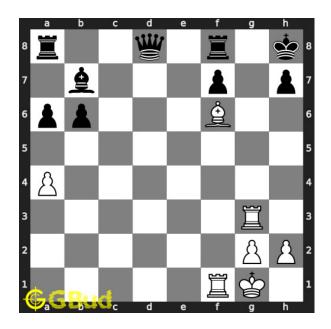

Figure 4: Rg3+ - This is a two purpose move as the movement of the rook results in a check and the attack of your bishop on opponent's knight

Move 2 Move by black

Figure 5: Kh8 - King moves to h8. If they block the check with their knight it will be a checkmate in two moves after losing their queen and knight to your rook