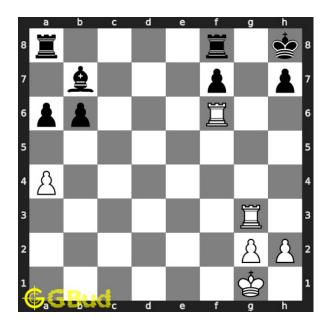

Move 5 Move by white

Figure 8: Rxf6 - Your rook captures opponent's hanging queen. This is how you can gain the queen in 3 moves