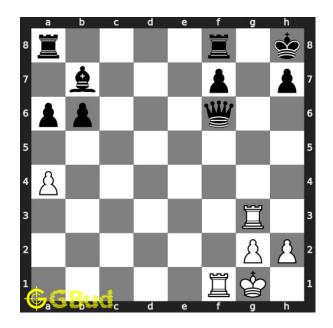

Move 3 Move by white

Figure 6: Bxf6+ - Your bishop captures the knight and forks the king and queen.

 ${\bf Move \ 4} \quad {\rm Move \ by \ black}$ 

Figure 7: Qxf6 - Opponent's queen is forced to capture your bishop as this is the only legal move available for them. This is a zugzwang move