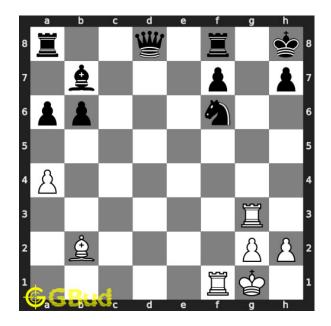

Move 5 Move by white

Figure 8: Rxf6 - Your rook captures opponent's hanging queen. This is how you can gain the queen in 3 moves