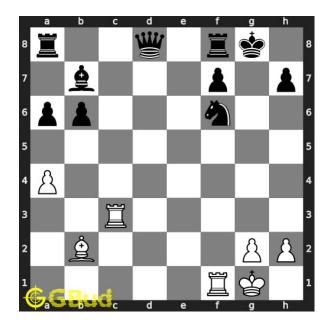

#### Solution 1

**Initial board position** This is the initial board position of hard chess puzzle 0079.

Figure 3: Initial board position of hard chess puzzle 0079

 ${\bf Move \ 1} \quad {\rm Move \ by \ white}$ 