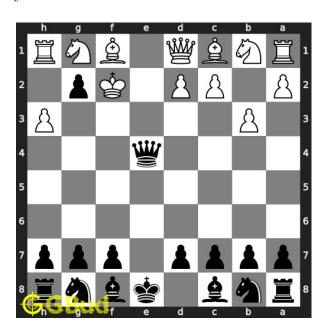

#### Move 2 Move by white

Figure 5: Ke2 - Since there are no pieces to block the attack from your queen, opponent's king moves to e2 which is the only free square available