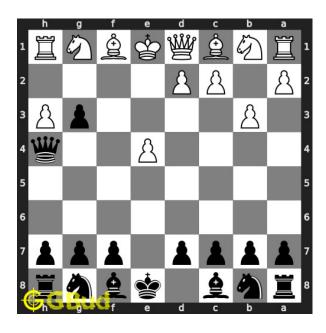

# Hard chess puzzle 0077

Figure 1: Solve this hard chess puzzle 0077. Mate in 3 moves @ https://gbud.in/gbjq8c3

Figure 2: Solve this hard chess puzzle online with solution @ https://gbud.in/gbjq8c3

#### Solution 1

**Initial board position** This is the initial board position of hard chess puzzle 0077.

Figure 3: Initial board position of hard chess puzzle 0077

Move 1 Move by black

Figure 4: g2+ - This is a discovered check as the pawn movement reveals the attack from your queen