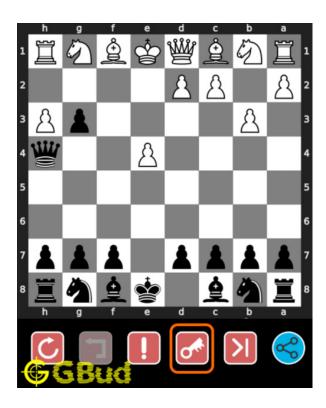

# Hard chess puzzle 0077

Figure 1: Solve this hard chess puzzle 0077. Mate in 3 moves @ https://gbud.in/gbjq8c3

Figure 2: Solve this hard chess puzzle online with solution @ https://gbud.in/gbjq8c3

# How to view the solution to hard chess puzzle 0077

To view the solution to this puzzle, follow the steps given below

- 1. Go to the puzzle page
- 2. Click the solution button (Key as shown below) to view the solution

Figure 9: Click the solution button to view solutions @ https://gbud.in/gbjq8c3