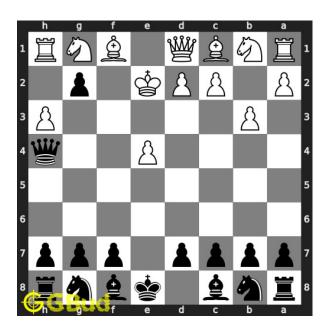

# Hard chess puzzle 0077

Figure 1: Solve this hard chess puzzle 0077. Mate in 3 moves @ https://gbud.in/gbjq8c3

Figure 2: Solve this hard chess puzzle online with solution @ https://gbud.in/gbjq8c3

#### Solution 1

**Initial board position** This is the initial board position of hard chess puzzle 0077.

Figure 3: Initial board position of hard chess puzzle 0077

Move 1 Move by black

Figure 4: g2+ - This is a discovered check as the pawn movement reveals the attack from your queen