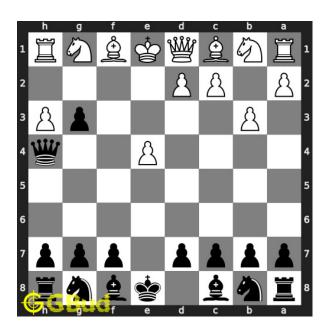

# Hard chess puzzle 0077

Figure 1: Solve this hard chess puzzle 0077. Mate in 3 moves @ https://gbud.in/gbjq8c3

Figure 2: Solve this hard chess puzzle online with solution @ https://gbud.in/gbjq8c3