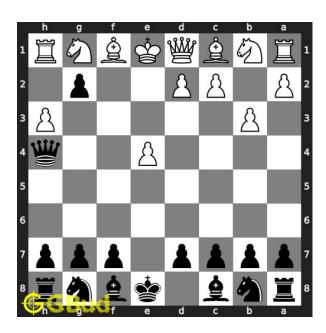

#### Move 2 Move by white

Figure 5: Ke2 - Since there are no pieces to block the attack from your queen, opponent's king moves to e2 which is the only free square available