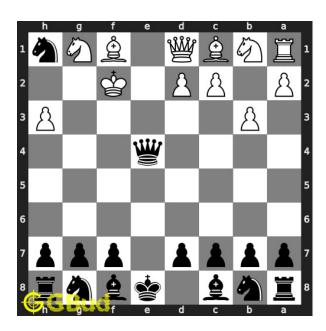

#### Move 4 Move by white

Figure 7: Kf2 - Opponent's king is forced to go to f2. This is a zugzwang move.