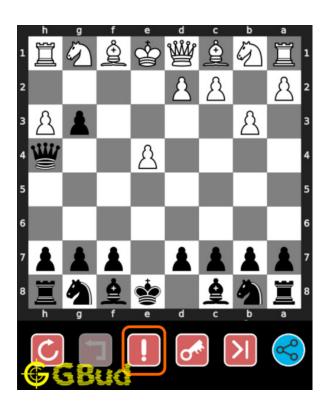

# Hard chess puzzle 0077

Figure 1: Solve this hard chess puzzle 0077. Mate in 3 moves @ https://gbud.in/gbjq8c3

Figure 2: Solve this hard chess puzzle online with solution @ https://gbud.in/gbjq8c3

# How to get help for moves in the hard chess puzzle 0077

To get help or the possible next moves in the puzzle, , follow the steps given below

- 1. Go to the puzzle page
- 2. Click the help button (exclamation mark as shown below) to get help or suggestion on next possible move

Figure 10: Click the help button to get help on next move @ https://gbud. in/gbjq8c3

Figure 11: Solve more hard puzzles @ https://gbud.in/chshdpz

Figure 12: Solve other puzzles @ https://gbud.in/chsgppz