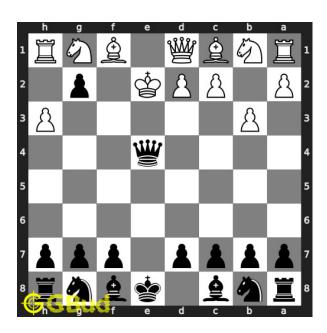

# Move 3 Move by black

Figure 6: Qxe4+ - Your queen captures the pawn at e file and gives the next check.