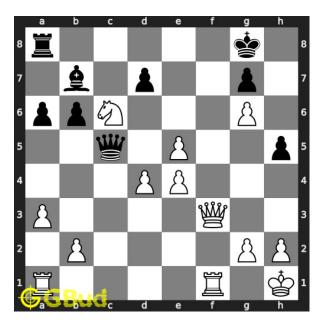

Move 2 Move by black

Figure 5: Bb7 - Opponent realised the possible checkmate and moved their bishop so that the rook can give support to f8

Figure 6: dxc5 - Since the queen did not respond to the threat from your pawn, the pawn captures the opponent's queen. This is how you can get the queen in 2 moves.

#### Explanation for the moves

- 1. d4 You have a possibility to have a checkmate by moving your queen to f8. But f8 is supported by the opponent's queen. If you deflect the opponent's queen, you can have a checkmate. Your pawn moved and threatened opponent's queen. If the queen responds by capturing your pawn, you can have a checkmate. This is also a decoy move
- 2. Bb7 Opponent realised the possible checkmate and moved their bishop so that the rook can give support to f8
- 3. dxc5 Since the queen did not respond to the threat from your pawn, the pawn captures the opponent's queen. This is how you can get the queen in 2 moves.
- 4. For right move You have gained the queen by a simple movement of a pawn. It was a wise decision