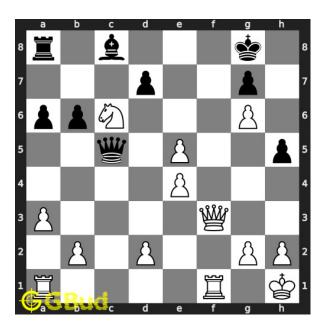

#### Solution 1

Initial board position This is the initial board position of hard chess puzzle 0073.

Figure 3: Initial board position of hard chess puzzle 0073

Move 1 Move by white

Figure 4: d4 - You have a possibility to have a checkmate by moving your queen to f8. But f8 is supported by the opponent's queen. If you deflect the opponent's queen, you can have a checkmate. Your pawn moved and threatened opponent's queen. If the queen responds by capturing your pawn, you can have a checkmate. This is also a decoy move