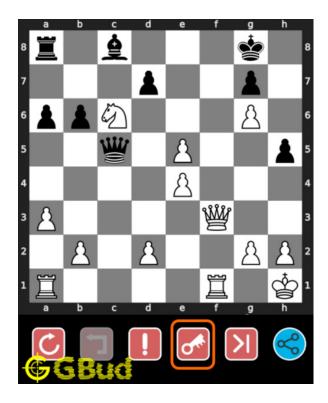

## How to get help for moves in the hard chess puzzle 0073

To get help or the possible next moves in the puzzle, , follow the steps given below

- 1. Go to the puzzle page
- 2. Click the help button (exclamation mark as shown below) to get help or suggestion on next possible move

Figure 8: Click the help button to get help on next move @ https://gbud. in/gwf1w93

Figure 9: Solve more hard puzzles @ https://gbud.in/chshdpz

Figure 10: Solve other puzzles @ https://gbud.in/chsgppz

 $\ensuremath{\mathbb C}$  GBud Games. https://gbud.in