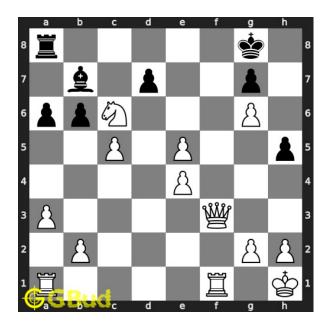

#### How to view the solution to hard chess puzzle 0073

To view the solution to this puzzle, follow the steps given below

- 1. Go to the puzzle page
- 2. Click the solution button (Key as shown below) to view the solution

Figure 7: Click the solution button to view solutions @ https://gbud.in/gwf1w93