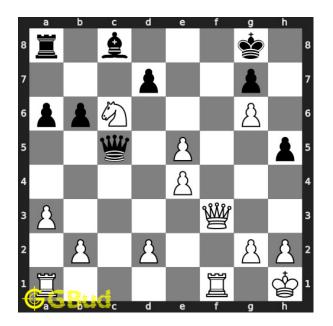

#### Solution 1

Initial board position This is the initial board position of hard chess puzzle 0073.

Figure 3: Initial board position of hard chess puzzle 0073

Move 1 Move by white

Figure 4: d4 - You have a possibility to have a checkmate by moving your queen to f8. But f8 is supported by the opponent's queen. If you deflect the opponent's queen, you can have a checkmate. Your pawn moved and threatened opponent's queen. If the queen responds by capturing your pawn, you can have a checkmate. This is also a decoy move