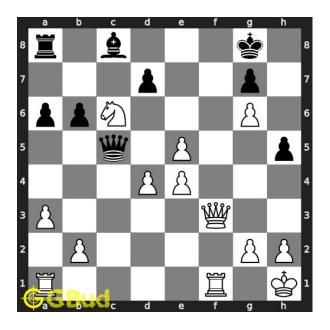

Move 2 Move by black

Figure 5: Bb7 - Opponent realised the possible checkmate and moved their bishop so that the rook can give support to f8

Figure 6: dxc5 - Since the queen did not respond to the threat from your pawn, the pawn captures the opponent's queen. This is how you can get the queen in 2 moves.

#### Explanation for the moves

- 1. d4 You have a possibility to have a checkmate by moving your queen to f8. But f8 is supported by the opponent's queen. If you deflect the opponent's queen, you can have a checkmate. Your pawn moved and threatened opponent's queen. If the queen responds by capturing your pawn, you can have a checkmate. This is also a decoy move
- 2. Bb7 Opponent realised the possible checkmate and moved their bishop so that the rook can give support to f8
- 3. dxc5 Since the queen did not respond to the threat from your pawn, the pawn captures the opponent's queen. This is how you can get the queen in 2 moves.
- 4. For right move You have gained the queen by a simple movement of a pawn. It was a wise decision