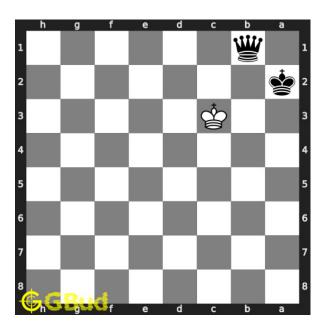

#### Solution 1

**Initial board position** This is the initial board position of hard chess puzzle 0071.

Figure 3: Initial board position of hard chess puzzle 0071

Move 1 Move by white

Figure 4: Ka1 - Opponent's king wanders around to look for a possible stalemate