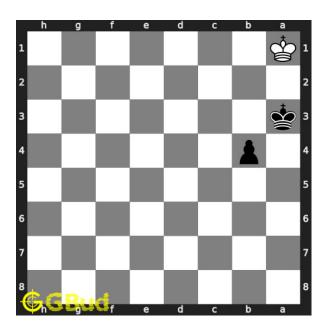

#### Solution 1

**Initial board position** This is the initial board position of hard chess puzzle 0071.

Figure 3: Initial board position of hard chess puzzle 0071

Move 1 Move by white

Figure 4: Ka1 - Opponent's king wanders around to look for a possible stalemate