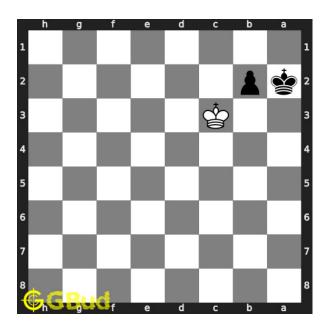

### Move 7 Move by white

Figure 10: Kc3 - Opponent's king gets away from first rank

#### Explanation for the moves

- 1. Ka1 Opponent's king wanders around to look for a possible stalemate
- 2. b3 If you force the opponent's king away from first rank, you can promote your pawn to a queen. Your pawn moves forward now
- 3. b2 Only one more square remaining for the pawn to become a queen
- 4. Ka2 This will not allow the opponent's king to come to b1 which will block the promotion of your pawn
- 5. b1=Q Your pawn is promoted to a queen. This is how you can promote a pawn to queen in 4 moves
- 6. Kb1 This is the only legal move available for the opponent's king
- 7. Kc2 Since your pawn came to b2, opponent's king can not move to a1 or c1. Hence it moves to c2
- 8. Kc3 Opponent's king gets away from first rank
- 9. For right move You have made nice moves to get a queen in 4 moves. Good job
- 10. For wrong move You missed the chance to promote your pawn to a queen in 4 moves. Try again