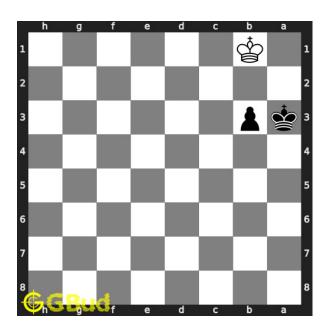

### Move 7 Move by white

Figure 10: Kc3 - Opponent's king gets away from first rank