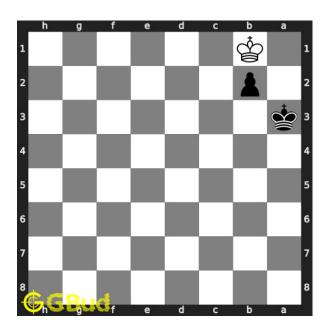

### Move 3 Move by white

Figure 6: Kb1 - This is the only legal move available for the opponent's king

#### Explanation for the moves

- 1. Ka1 Opponent's king wanders around to look for a possible stalemate
- 2. b3 If you force the opponent's king away from first rank, you can promote your pawn to a queen. Your pawn moves forward now
- 3. b2 Only one more square remaining for the pawn to become a queen
- 4. Ka2 This will not allow the opponent's king to come to b1 which will block the promotion of your pawn
- 5. b1=Q Your pawn is promoted to a queen. This is how you can promote a pawn to queen in 4 moves
- 6. Kb1 This is the only legal move available for the opponent's king
- 7. Kc2 Since your pawn came to b2, opponent's king can not move to a1 or c1. Hence it moves to c2
- 8. Kc3 Opponent's king gets away from first rank
- 9. For right move You have made nice moves to get a queen in 4 moves. Good job
- 10. For wrong move You missed the chance to promote your pawn to a queen in 4 moves. Try again