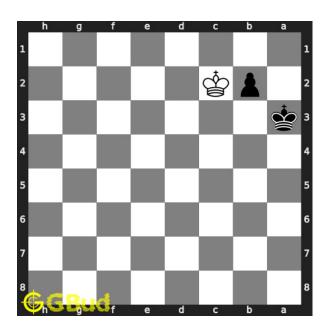

# $\mathbf{Move} \ \mathbf{5} \quad \text{Move by white}$

Figure 8: Kc2 - Since your pawn came to b2, opponent's king can not move to a1 or c1. Hence it moves to c2

#### Explanation for the moves

- 1. Ka1 Opponent's king wanders around to look for a possible stalemate
- 2. b3 If you force the opponent's king away from first rank, you can promote your pawn to a queen. Your pawn moves forward now
- 3. b2 Only one more square remaining for the pawn to become a queen
- 4. Ka2 This will not allow the opponent's king to come to b1 which will block the promotion of your pawn
- 5. b1=Q Your pawn is promoted to a queen. This is how you can promote a pawn to queen in 4 moves
- 6. Kb1 This is the only legal move available for the opponent's king
- 7. Kc2 Since your pawn came to b2, opponent's king can not move to a1 or c1. Hence it moves to c2
- 8. Kc3 Opponent's king gets away from first rank
- 9. For right move You have made nice moves to get a queen in 4 moves. Good job
- 10. For wrong move You missed the chance to promote your pawn to a queen in 4 moves. Try again