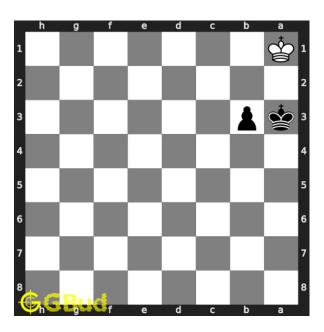

#### Move 6 Move by black

Figure 9: Ka2 - This will not allow the opponent's king to come to b1 which will block the promotion of your pawn