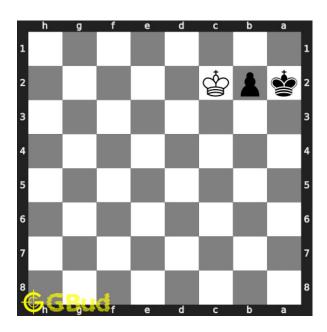

#### Move 6 Move by black

Figure 9: Ka2 - This will not allow the opponent's king to come to b1 which will block the promotion of your pawn

#### Explanation for the moves

- 1. Ka1 Opponent's king wanders around to look for a possible stalemate
- 2. b3 If you force the opponent's king away from first rank, you can promote your pawn to a queen. Your pawn moves forward now
- 3. b2 Only one more square remaining for the pawn to become a queen
- 4. Ka2 This will not allow the opponent's king to come to b1 which will block the promotion of your pawn
- 5. b1=Q Your pawn is promoted to a queen. This is how you can promote a pawn to queen in 4 moves
- 6. Kb1 This is the only legal move available for the opponent's king
- 7. Kc2 Since your pawn came to b2, opponent's king can not move to a1 or c1. Hence it moves to c2
- 8. Kc3 Opponent's king gets away from first rank
- 9. For right move You have made nice moves to get a queen in 4 moves. Good job
- 10. For wrong move You missed the chance to promote your pawn to a queen in 4 moves. Try again