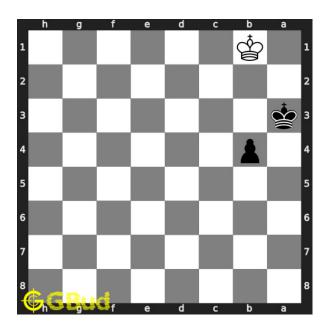

#### Move 2 Move by black

Figure 5: b3 - If you force the opponent's king away from first rank, you can promote your pawn to a queen. Your pawn moves forward now