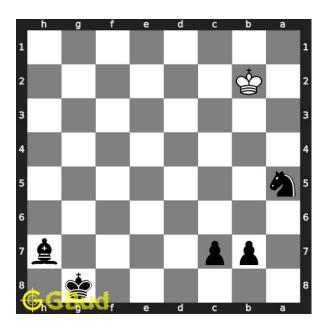

#### $\mathbf{Move} \ \mathbf{3} \quad \text{Move by black}$

Figure 6: Nxa5 - Knight captures the second pawn. You have two free pawns which can be promoted to a queen or rook. You have a better chance of winning. This is how you can capture the pawns in two moves

#### Explanation for the moves

- 1. Nxb3+ Knight captures the first pawn and gives a check to the king. This knight forks both the king and other pawn
- 2. Nxa5 Knight captures the second pawn. You have two free pawns which can be promoted to a queen or rook. You have a better chance of winning. This is how you can capture the pawns in two moves
- 3. Kb2 Opponent's king moves closer to your knight
- 4. For right move You have moved the knight effectively to capture the opponent's pawns. Those were the nice moves
- 5. For wrong move You could have used your knight to capture opponent's pawns. Try again