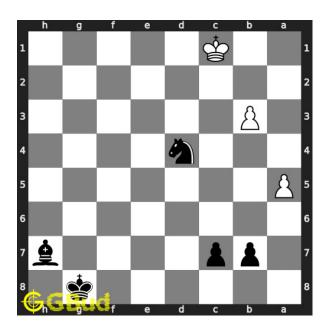

#### Solution 1

**Initial board position** This is the initial board position of hard chess puzzle 0069.

Figure 3: Initial board position of hard chess puzzle 0069

Move 1 Move by black

Figure 4: Nxb3+ - Knight captures the first pawn and gives a check to the king. This knight forks both the king and other pawn

#### Explanation for the moves

- 1. Nxb3+ Knight captures the first pawn and gives a check to the king. This knight forks both the king and other pawn
- 2. Nxa5 Knight captures the second pawn. You have two free pawns which can be promoted to a queen or rook. You have a better chance of winning. This is how you can capture the pawns in two moves
- 3. Kb2 Opponent's king moves closer to your knight
- 4. For right move You have moved the knight effectively to capture the opponent's pawns. Those were the nice moves
- 5. For wrong move You could have used your knight to capture opponent's pawns. Try again