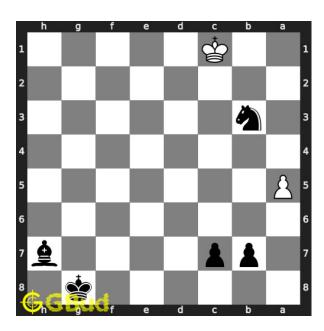

#### Move 2 Move by white

Figure 5: Kb2 - Opponent's king moves closer to your knight

#### Explanation for the moves

- 1. Nxb3+ Knight captures the first pawn and gives a check to the king. This knight forks both the king and other pawn
- 2. Nxa5 Knight captures the second pawn. You have two free pawns which can be promoted to a queen or rook. You have a better chance of winning. This is how you can capture the pawns in two moves
- 3. Kb2 Opponent's king moves closer to your knight
- 4. For right move You have moved the knight effectively to capture the opponent's pawns. Those were the nice moves
- 5. For wrong move You could have used your knight to capture opponent's pawns. Try again