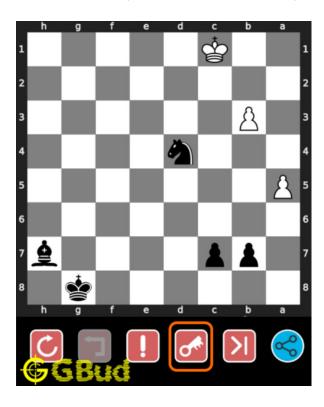

#### How to view the solution to hard chess puzzle 0069

To view the solution to this puzzle, follow the steps given below

- 1. Go to the puzzle page
- 2. Click the solution button (Key as shown below) to view the solution

Figure 7: Click the solution button to view solutions @ https://gbud.in/gppqff3