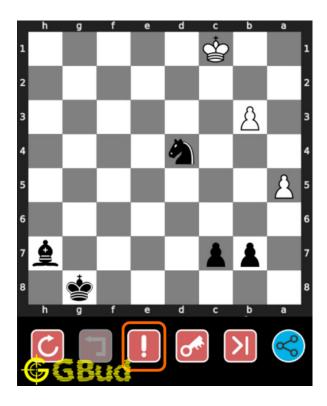

## How to get help for moves in the hard chess puzzle 0069

To get help or the possible next moves in the puzzle, , follow the steps given below

- 1. Go to the puzzle page
- 2. Click the help button (exclamation mark as shown below) to get help or suggestion on next possible move

Figure 8: Click the help button to get help on next move @ https://gbud.in/gppqff3

Figure 9: Solve more hard puzzles @ https://gbud.in/chshdpz

Figure 10: Solve other puzzles @ https://gbud.in/chsgppz