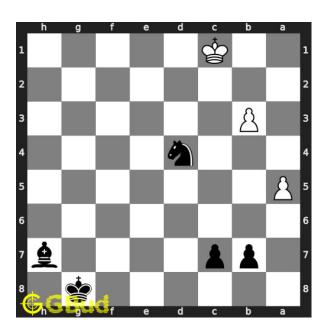

#### Hard chess puzzle 0069

Figure 1: Solve this hard chess puzzle 0069. Capture opponent's pawn in two moves @ https://gbud.in/gppqff3

Figure 2: Solve this hard chess puzzle online with solution @ https://gbud.in/gppqff3

#### Solution 1

**Initial board position** This is the initial board position of hard chess puzzle 0069.

Figure 3: Initial board position of hard chess puzzle 0069

Move 1 Move by black

Figure 4: Nxb3+ - Knight captures the first pawn and gives a check to the king. This knight forks both the king and other pawn