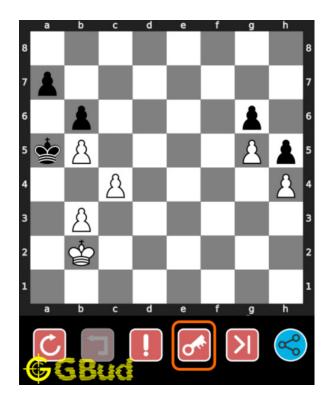

## How to view the solution to hard chess puzzle 0063

To view the solution to this puzzle, follow the steps given below

- 1. Go to the puzzle page
- 2. Click the solution button (Key as shown below) to view the solution