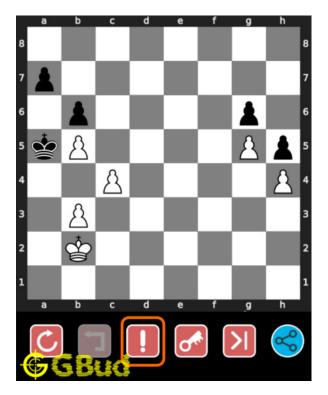

# How to get help for moves in the hard chess puzzle 0063

To get help or the possible next moves in the puzzle, , follow the steps given below

- 1. Go to the puzzle page
- 2. Click the help button (exclamation mark as shown below) to get help or suggestion on next possible move