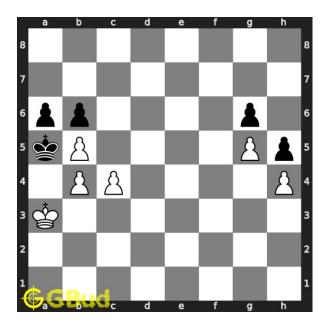

## Hard chess puzzle 0063

Figure 1: Solve this hard chess puzzle 0063. Mate in 2 moves @ https://gbud.in/gh9jfq3

Figure 2: Solve this hard chess puzzle online with solution @ https://gbud.in/gh9jfq3

#### Solution 1

**Initial board position** This is the initial board position of hard chess puzzle 0063.

Figure 3: Initial board position of hard chess puzzle 0063

 ${\bf Move \ 1} \quad {\rm Move \ by \ white}$ 