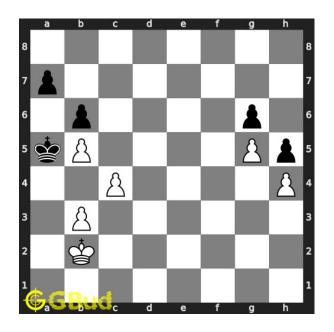

#### Solution 1

**Initial board position** This is the initial board position of hard chess puzzle 0063.

Figure 3: Initial board position of hard chess puzzle 0063

 ${\bf Move \ 1} \quad {\rm Move \ by \ white}$ 