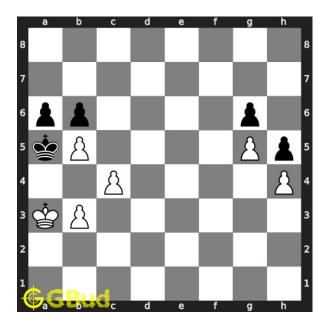

Move 3 Move by white

Figure 6: b4# - This is called David and Goliath mate as the pawn is giving the checkmate. King is blocked by friendly pawn in a file. This is how you can mate in two moves