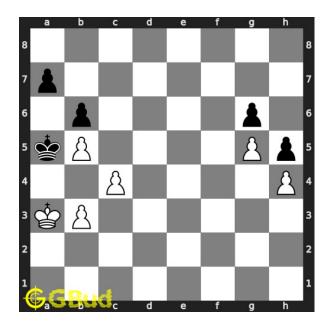

Figure 4: Ka3 - This is a crucial move. This restricts the movement of opponent's king further and now the opponent has to move their pawn.

Move 2 Move by black

Figure 5: a6 - Since king can not move and all the opponent's pieces are blocked, this is the only move available for the opponent. With this movement, the square a6 is also blocked which is the disadvantage for the opponent. This is a zugzwang move