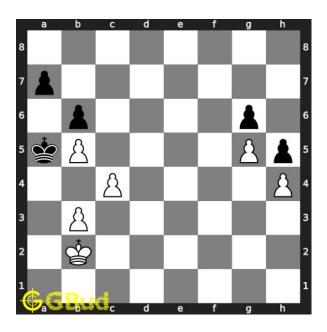

Figure 4: Ka3 - This is a crucial move. This restricts the movement of opponent's king further and now the opponent has to move their pawn.

Move 2 Move by black

Figure 5: a6 - Since king can not move and all the opponent's pieces are blocked, this is the only move available for the opponent. With this movement, the square a6 is also blocked which is the disadvantage for the opponent. This is a zugzwang move