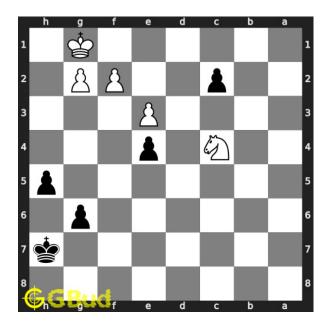

#### Solution 1

**Initial board position** This is the initial board position of hard chess puzzle 0062.

Figure 3: Initial board position of hard chess puzzle 0062

 ${\bf Move \ 1} \quad {\rm Move \ by \ white}$ 