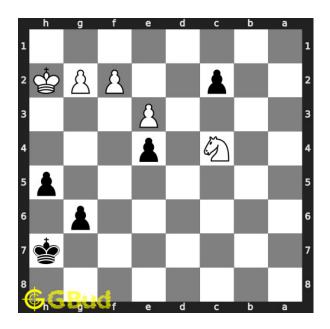

Figure 4: Na4 - Opponent's knight is protecting their pawn which will block the promotion of your pawn

Move 2 Move by black

Figure 5: Rxb2 - This sacrifice of rook is required to remove the pawn which blocks your pawn movement