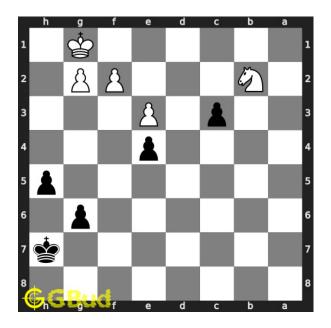

Move 3 Move by white

Figure 6: Nxb2 - Opponent's knight captures your rook

 ${\bf Move \ 4} \quad {\rm Move \ by \ black}$ 

Figure 7: c3 - Your pawn will not be resisted now. It is moving forward

Figure 8: Nc4 - Opponent's knight responds to the threat from your pawn