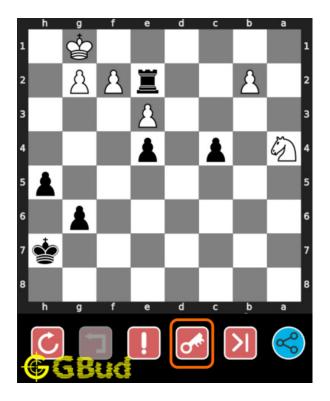

#### How to view the solution to hard chess puzzle 0062

To view the solution to this puzzle, follow the steps given below

- 1. Go to the puzzle page
- 2. Click the solution button (Key as shown below) to view the solution

Figure 12: Click the solution button to view solutions @ https://gbud.in/gdn8613