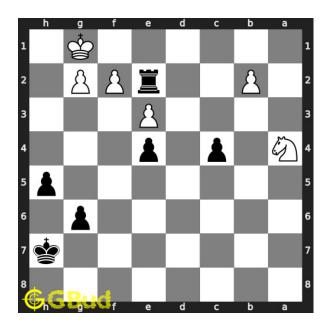

Move 3 Move by white

Figure 6: Nxb2 - Opponent's knight captures your rook

 ${\bf Move \ 4} \quad {\rm Move \ by \ black}$ 

Figure 7: c3 - Your pawn will not be resisted now. It is moving forward

Figure 8: Nc4 - Opponent's knight responds to the threat from your pawn