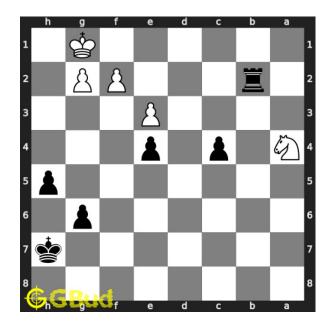

Move 3 Move by white

Figure 6: Nxb2 - Opponent's knight captures your rook

 ${\bf Move \ 4} \quad {\rm Move \ by \ black}$ 

Figure 7: c3 - Your pawn will not be resisted now. It is moving forward

Figure 8: Nc4 - Opponent's knight responds to the threat from your pawn