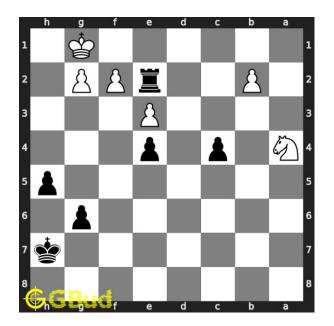

#### Hard chess puzzle 0062

Figure 1: Solve this hard chess puzzle 0062. Get a queen in 4 moves @ https://gbud.in/gdn8613

Figure 2: Solve this hard chess puzzle online with solution @ https://gbud.in/gdn8613

#### Solution 1

**Initial board position** This is the initial board position of hard chess puzzle 0062.

Figure 3: Initial board position of hard chess puzzle 0062

 ${\bf Move \ 1} \quad {\rm Move \ by \ white}$ 