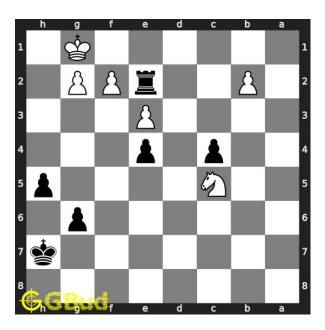

Figure 4: Na4 - Opponent's knight is protecting their pawn which will block the promotion of your pawn

Move 2 Move by black

Figure 5: Rxb2 - This sacrifice of rook is required to remove the pawn which blocks your pawn movement