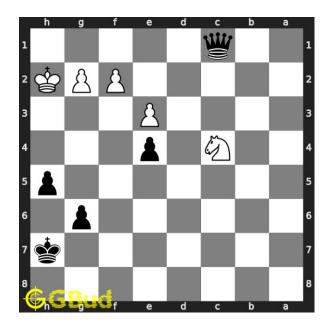

Move 6 Move by black

Figure 9: c2 - Your pawn moves forward to c2

Move 7 Move by white

Figure 10: Kh2 - The king moves out of first rank since your pawn will be promoted to a queen

Move 8 Move by black

Figure 11: c1=Q - Your pawn is promoted to a queen. This is how you can get a queen in 4 moves