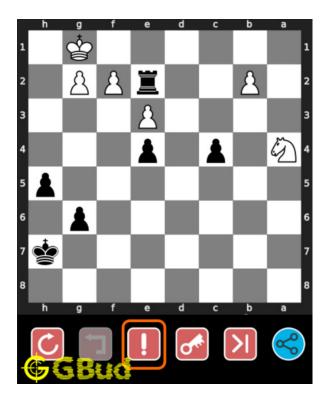

#### Hard chess puzzle 0062

Figure 1: Solve this hard chess puzzle 0062. Get a queen in 4 moves @ https://gbud.in/gdn8613

Figure 2: Solve this hard chess puzzle online with solution @ https://gbud.in/gdn8613

#### Solution to hard chess puzzle 0062

At this puzzle, next move is by Black. The objective of the puzzle is to get a queen in 4 moves.

See the interactive solution at the puzzle page

## How to get help for moves in the hard chess puzzle 0062

To get help or the possible next moves in the puzzle, , follow the steps given below

- 1. Go to the puzzle page
- 2. Click the help button (exclamation mark as shown below) to get help or suggestion on next possible move

Figure 13: Click the help button to get help on next move @ https://gbud. in/gdn8613

Figure 14: Solve more hard puzzles @ https://gbud.in/chshdpz

Figure 15: Solve other puzzles @ https://gbud.in/chsgppz