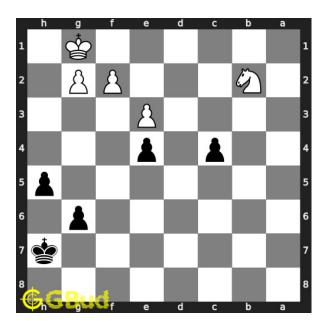

#### Solution 1

**Initial board position** This is the initial board position of hard chess puzzle 0062.

Figure 3: Initial board position of hard chess puzzle 0062

 ${\bf Move \ 1} \quad {\rm Move \ by \ white}$ 

Figure 4: Na4 - Opponent's knight is protecting their pawn which will block the promotion of your pawn

Move 2 Move by black

Figure 5: Rxb2 - This sacrifice of rook is required to remove the pawn which blocks your pawn movement