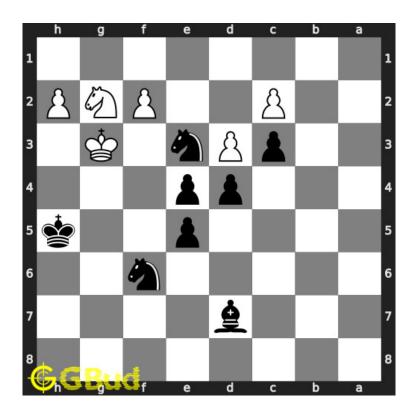

#### 1.2.1.2 Move 1

Move by black

Figure 1.4: Nf5+ - Knight gives a check and at the same time blocks the bishop's attack. This will be helpful in future moves. If you miss one move opponent's king will get a breathing square