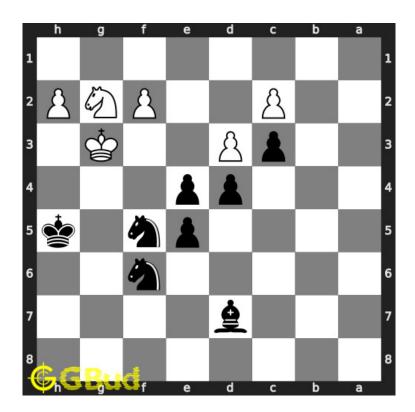

#### 1.2.1.4 Move 3

Move by black

Figure 1.6: Ne3+ - This is a discovered check since the movement of the knight results in a check from the bishop. The knight can not be captured by the opponent's pawn, since the king is forced to respond