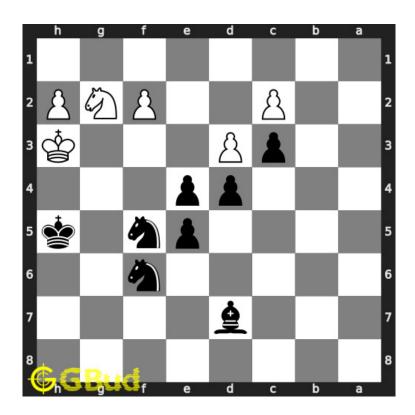

#### 1.2.1.5 Move 4

Move by white

Figure 1.7: Kg3 - Opponent's king comes back to g3 as this is the only legal move available