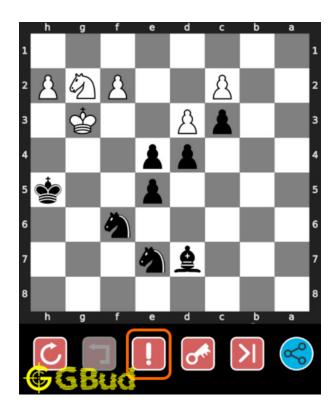

#### 1.1 Hard chess puzzle 0060

Figure 1.1: Solve this hard chess puzzle 0060. Mate in 3 moves @ https://gbud.in/ghdxs03

Figure 1.2: Solve this hard chess puzzle online with solution @ https://gbud.in/ghdxs03

#### 1.2.1.1 Initial board position

This is the initial board position of hard chess puzzle 0060.

Figure 1.3: Initial board position of hard chess puzzle 0060