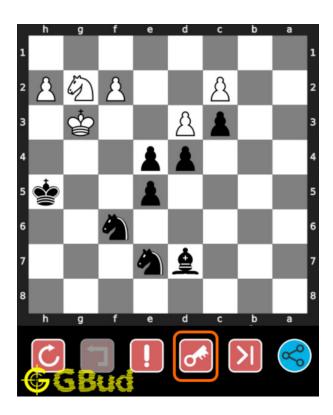

#### 1.2.1.4 Move 3

Move by black

Figure 1.6: Ne3+ - This is a discovered check since the movement of the knight results in a check from the bishop. The knight can not be captured by the opponent's pawn, since the king is forced to respond