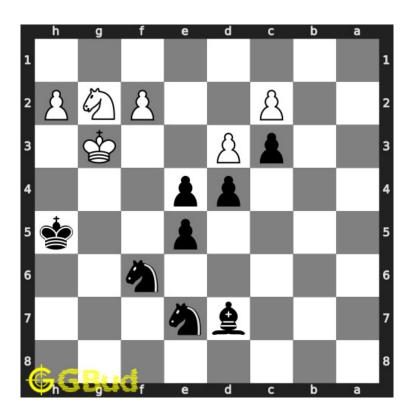

#### 1.2.1.1 Initial board position

This is the initial board position of hard chess puzzle 0060.

Figure 1.3: Initial board position of hard chess puzzle 0060

#### 1.2.1.2 Move 1

Move by black

Figure 1.4: Nf5+ - Knight gives a check and at the same time blocks the bishop's attack. This will be helpful in future moves. If you miss one move opponent's king will get a breathing square