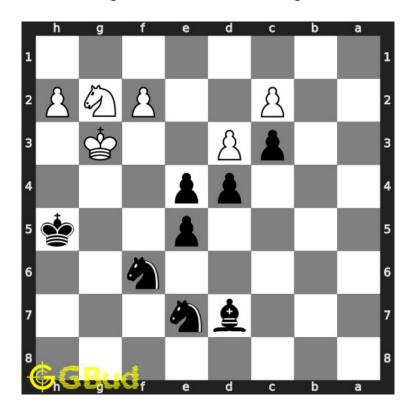

#### 1.2.1.3 Move 2

Move by white

Figure 1.5: Kh3 - Opponent's king moves to h3 since this is the only free square available