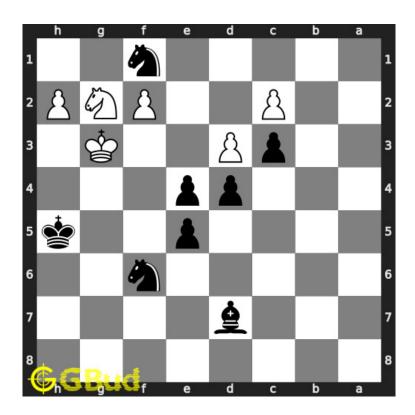

#### 1.2.1.3 Move 2

Move by white

Figure 1.5: Kh3 - Opponent's king moves to h3 since this is the only free square available