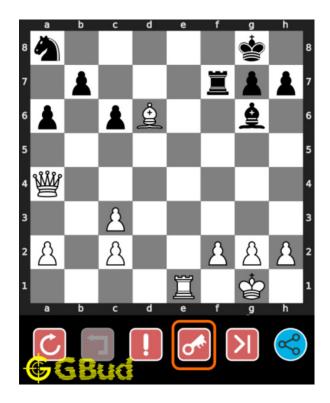

## How to view the solution to hard chess puzzle 0058

To view the solution to this puzzle, follow the steps given below

- 1. Go to the puzzle page
- 2. Click the solution button (Key as shown below) to view the solution

Figure 9: Click the solution button to view solutions @ https://gbud.in/gkmlfj3