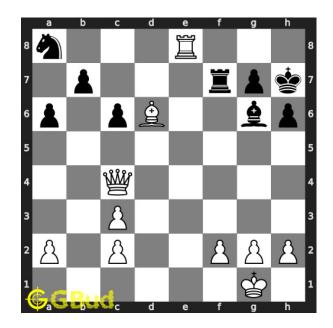

Move 2 Move by black

Figure 5: h6 - Since their rook is pinned, your opponent realised that there is a possibility of a back-rank mate. Hence they get a breathing square by moving the pawn