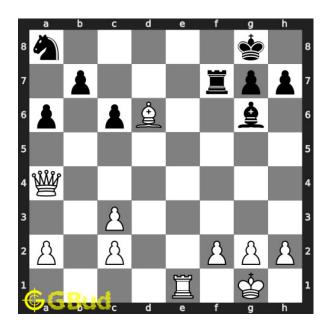

#### Solution 1

**Initial board position** This is the initial board position of hard chess puzzle 0058.

Figure 3: Initial board position of hard chess puzzle 0058

 ${\bf Move \ 1} \quad {\rm Move \ by \ white}$ 