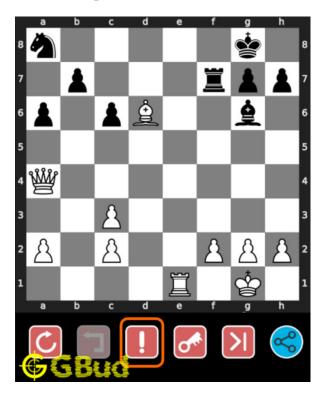

## Hard chess puzzle 0058

Figure 1: Solve this hard chess puzzle 0058. Gain knight @ https://gbud.in/gkmlfj3

Figure 2: Solve this hard chess puzzle online with solution @ https://gbud.in/gkmlfj3

# How to get help for moves in the hard chess puzzle 0058

To get help or the possible next moves in the puzzle, , follow the steps given below

- 1. Go to the puzzle page
- 2. Click the help button (exclamation mark as shown below) to get help or suggestion on next possible move

Figure 10: Click the help button to get help on next move @ https://gbud. in/gkmlfj3

Figure 11: Solve more hard puzzles @ https://gbud.in/chshdpz

Figure 12: Solve other puzzles @ https://gbud.in/chsgppz