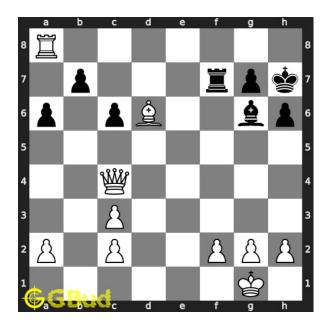

#### Move 3 Move by white

Figure 6: Re8+ - Through a check, your rook forks opponent's king and knight. Their rook can not block this attack since it is pinned by your queen.

Move 4 Move by black

Figure 7: Kh7 - King escapes from the check threat