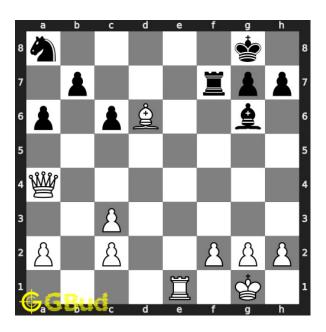

Figure 4: Qc4 - Since the knight is hanging, you can capture it with a fork by the rook. But the fork will be stopped by the opponent's rook. This queen's move will pin opponent's rook to their king so that the rook can not move from the present position