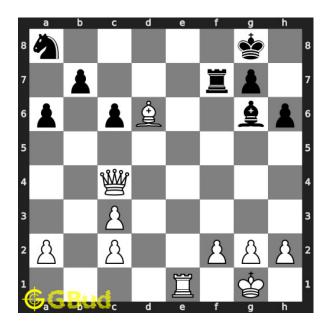

#### Move 3 Move by white

Figure 6: Re8+ - Through a check, your rook forks opponent's king and knight. Their rook can not block this attack since it is pinned by your queen.

Move 4 Move by black

Figure 7: Kh7 - King escapes from the check threat