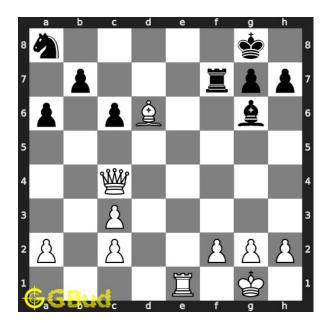

Move 2 Move by black

Figure 5: h6 - Since their rook is pinned, your opponent realised that there is a possibility of a back-rank mate. Hence they get a breathing square by moving the pawn