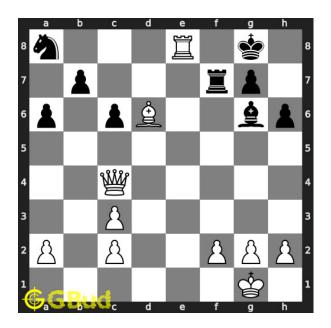

#### Solution 1

**Initial board position** This is the initial board position of hard chess puzzle 0058.

Figure 3: Initial board position of hard chess puzzle 0058

 ${\bf Move \ 1} \quad {\rm Move \ by \ white}$ 

Figure 4: Qc4 - Since the knight is hanging, you can capture it with a fork by the rook. But the fork will be stopped by the opponent's rook. This queen's move will pin opponent's rook to their king so that the rook can not move from the present position