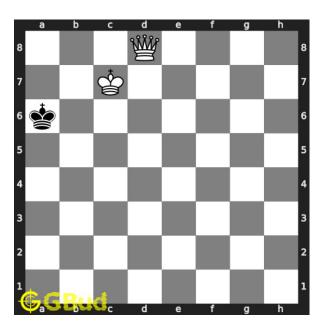

#### Move 10 Move by white

Figure 13: d8=Q - Pawn is promoted to a queen. This is how you promote your pawn to a queen