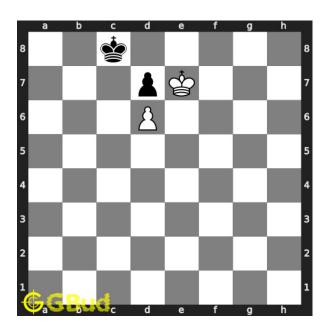

#### Move 3 Move by black

Figure 6: Kb7 - King has to move to his right since other squares are attacked by your pieces. This is a zugzwang move