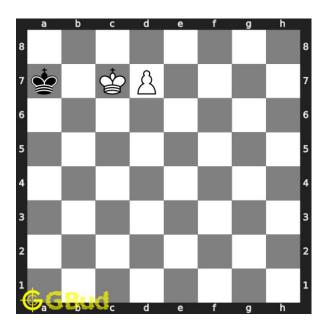

#### Move 2 Move by white

Figure 5: Ke7 - You need to capture the opponent's pawn first, which is blocking yours. This is a crucial move as your king now attacks d8 and your pawn attacks c7. Opponent's king can not move to these two squares so the opponent's king has to move somewhere

#### Move 3 Move by black

Figure 6: Kb7 - King has to move to his right since other squares are attacked by your pieces. This is a zugzwang move