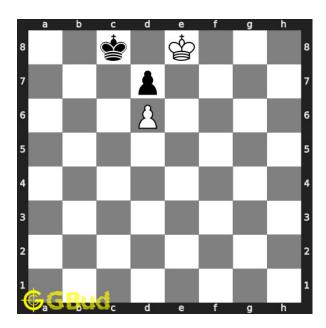

#### Move 2 Move by white

Figure 5: Ke7 - You need to capture the opponent's pawn first, which is blocking yours. This is a crucial move as your king now attacks d8 and your pawn attacks c7. Opponent's king can not move to these two squares so the opponent's king has to move somewhere