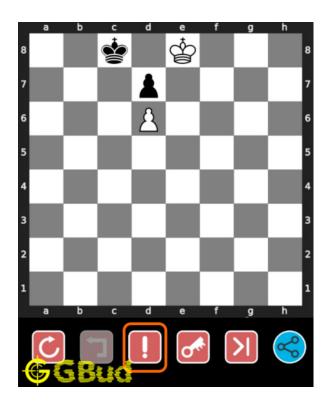

# How to get help for moves in the hard chess puzzle 0056

To get help or the possible next moves in the puzzle, , follow the steps given below

- 1. Go to the puzzle page
- 2. Click the help button (exclamation mark as shown below) to get help or suggestion on next possible move

Figure 15: Click the help button to get help on next move @ https://gbud. in/gq1h0n3

Figure 16: Solve more hard puzzles @ https://gbud.in/chshdpz

Figure 17: Solve other puzzles @ https://gbud.in/chsgppz