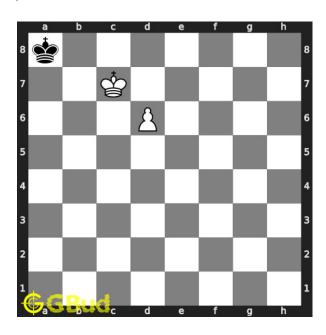

#### Move 10 Move by white

Figure 13: d8=Q - Pawn is promoted to a queen. This is how you promote your pawn to a queen