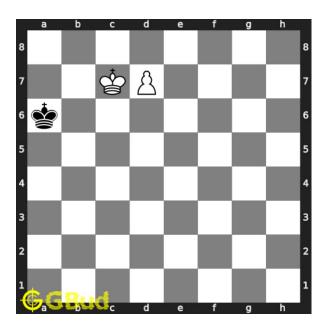

#### Move 4 Move by white

Figure 7: Kxd7 - Your king captures the hanging pawn

# $\mathbf{Move} \ \mathbf{5} \quad \text{Move by black}$

Figure 8: Ka8 - King can not move to c file due to the presence of your king