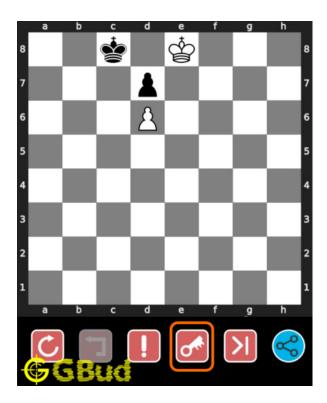

#### How to view the solution to hard chess puzzle 0056

To view the solution to this puzzle, follow the steps given below

- 1. Go to the puzzle page
- 2. Click the solution button (Key as shown below) to view the solution

Figure 14: Click the solution button to view solutions @ https://gbud.in/gq1h0n3