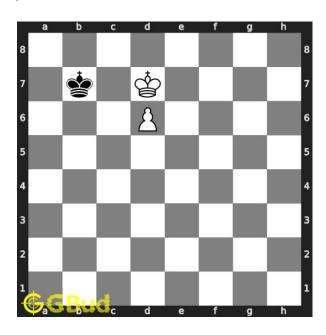

#### Move 6 Move by white

Figure 9: Kc7 - Your king moves to clear the path for the pawn

# $\mathbf{Move}\ \mathbf{7}\quad \mathbf{Move}\ \mathbf{by}\ \mathbf{black}$

Figure 10: Ka7 - Opponent's king wanders