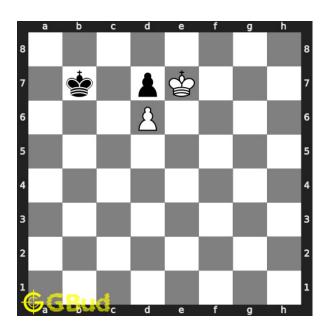

#### Solution 1

**Initial board position** This is the initial board position of hard chess puzzle 0056.

Figure 3: Initial board position of hard chess puzzle 0056

#### Move 1 Move by black

Figure 4: Kc8 - Opponent's king moves closer to your pawn intending to capture it. At the same time he is also protecting his pawn