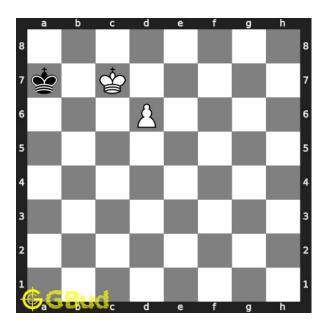

#### Solution 1

**Initial board position** This is the initial board position of hard chess puzzle 0056.

Figure 3: Initial board position of hard chess puzzle 0056

#### Move 1 Move by black

Figure 4: Kc8 - Opponent's king moves closer to your pawn intending to capture it. At the same time he is also protecting his pawn