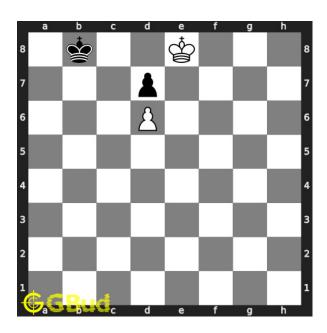

#### Move 1 Move by black

Figure 4: Kc8 - Opponent's king moves closer to your pawn intending to capture it. At the same time he is also protecting his pawn