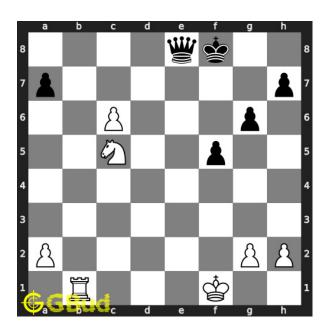

#### Move 2 Move by black

Figure 5: Qxb8 - Queen is pinned to the king. Either the queen can capture the rook or the rook will capture the queen anyway