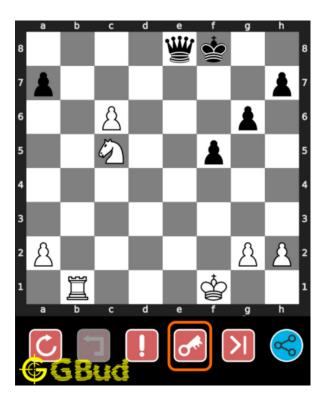

#### Move 5 Move by white

Figure 8: Nxb8 - Knight captures the hanging queen. This is how you gain a queen through combination of sacrifice, decoy and fork