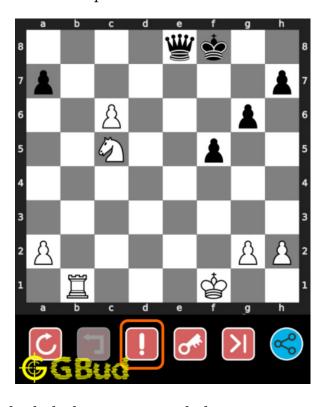

# How to get help for moves in the hard chess puzzle 0055

To get help or the possible next moves in the puzzle, , follow the steps given below

- 1. Go to the puzzle page
- 2. Click the help button (exclamation mark as shown below) to get help or suggestion on next possible move

Figure 10: Click the help button to get help on next move @ https://gbud. in/gq803r3

Figure 11: Solve more hard puzzles @ https://gbud.in/chshdpz

Figure 12: Solve other puzzles @ https://gbud.in/chsgppz