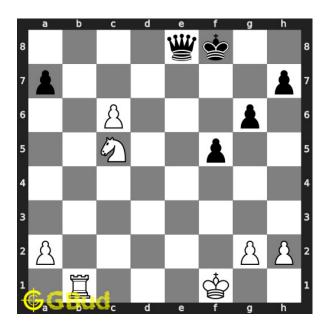

#### Solution 1

**Initial board position** This is the initial board position of hard chess puzzle 0055.

Figure 3: Initial board position of hard chess puzzle 0055

Move 1 Move by white

Figure 4: Rb8 - This sacrifice of the rook is a decoy move to attract the queen to b8.