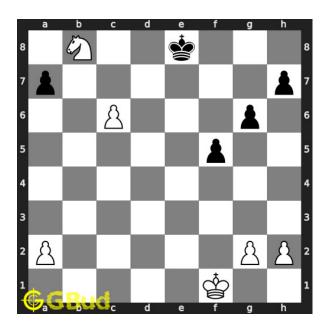

#### Move 2 Move by black

Figure 5: Qxb8 - Queen is pinned to the king. Either the queen can capture the rook or the rook will capture the queen anyway