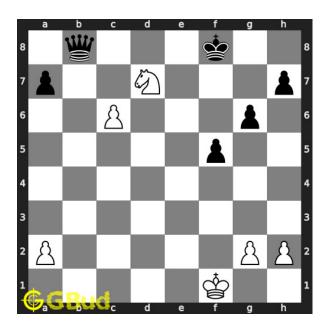

#### Solution 1

**Initial board position** This is the initial board position of hard chess puzzle 0055.

Figure 3: Initial board position of hard chess puzzle 0055

Move 1 Move by white

Figure 4: Rb8 - This sacrifice of the rook is a decoy move to attract the queen to b8.