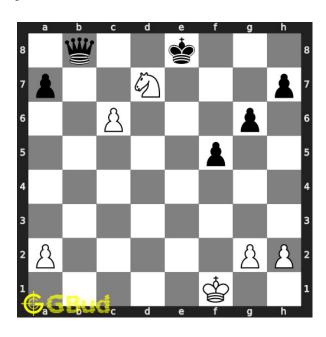

#### Solution 1

**Initial board position** This is the initial board position of hard chess puzzle 0055.

Figure 3: Initial board position of hard chess puzzle 0055

Move 1 Move by white

Figure 4: Rb8 - This sacrifice of the rook is a decoy move to attract the queen to b8.