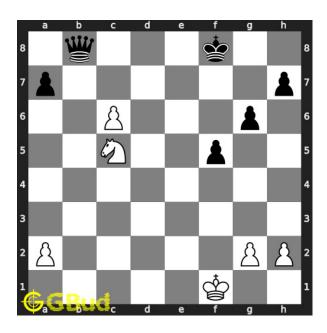

escription: Gain queen

Next Move: White

Player level: Advanced

Short URL for puzzle: https://gbud.in/gq803r3

#### Hard chess puzzle 0055



Figure 1: Solve this hard chess puzzle 0055. Gain queen @ https://gbud.in/gq803r3



Figure 2: Solve this hard chess puzzle online with solution @ https://gbud.in/gq803r3

#### Solution to hard chess puzzle 0055

At this puzzle, next move is by White. The objective of the puzzle is to gain queen.

See the interactive solution at the puzzle page

#### Solution 1

**Initial board position** This is the initial board position of hard chess puzzle 0055.



Figure 3: Initial board position of hard chess puzzle 0055

Move 1 Move by white



Figure 4: Rb8 - This sacrifice of the rook is a decoy move to attract the queen to b8.

#### Move 2 Move by black



Figure 5: Qxb8 - Queen is pinned to the king. Either the queen can capture the rook or the rook will capture the queen anyway

#### $\mathbf{Move} \ \mathbf{3} \quad \text{Move by white}$



Figure 6: Nd7+ - This is a royal fork as the knight attacks the king and queen at the same time

#### Move 4 Move by black



Figure 7: Ke8 - King moves closer to the knight

#### Move 5 Move by white



Figure 8: Nxb8 - Knight captures the hanging queen. This is how you gain a queen through combination of sacrifice, decoy and fork

#### Right moves for the solution to the hard chess puzzle 0055

Based on the objective of the puzzle, you have to make the right moves. Following are the right moves

1. Rb8, Nd7+, Nxb8

#### Explanation for the moves

- 1. Rb8 This sacrifice of the rook is a decoy move