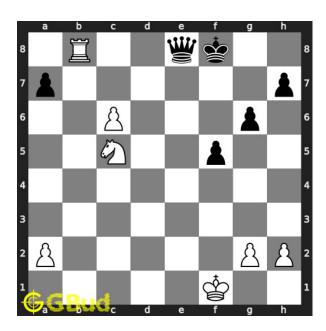

#### $\mathbf{Move} \ \mathbf{3} \quad \text{Move by white}$

Figure 6: Nd7+ - This is a royal fork as the knight attacks the king and queen at the same time