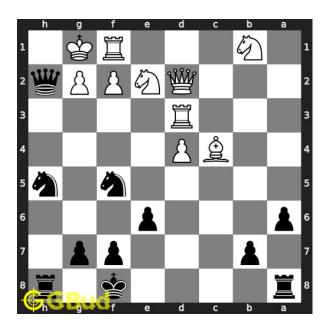

#### Move 2 Move by white

Figure 5: Kxh2 - King captures the queen. This is also a zugzwang move