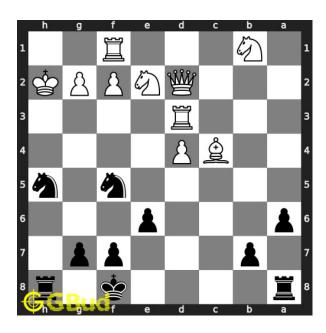

# $\mathbf{Move} \ \mathbf{3} \quad \text{Move by black}$

Figure 6: Nhg3+ - This is a discovered check as the movement of the knight results in a check from the rook