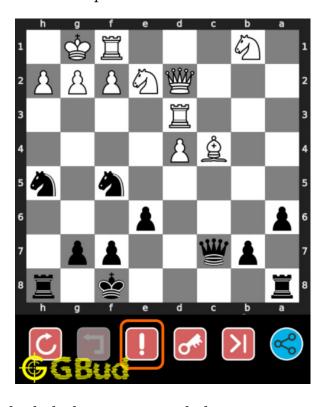

# How to get help for moves in the hard chess puzzle 0052

To get help or the possible next moves in the puzzle, , follow the steps given below

- 1. Go to the puzzle page
- 2. Click the help button (exclamation mark as shown below) to get help or suggestion on next possible move

Figure 10: Click the help button to get help on next move @ https://gbud. in/gg3hnb3

Figure 11: Solve more hard puzzles @ https://gbud.in/chshdpz

Figure 12: Solve other puzzles @ https://gbud.in/chsgppz