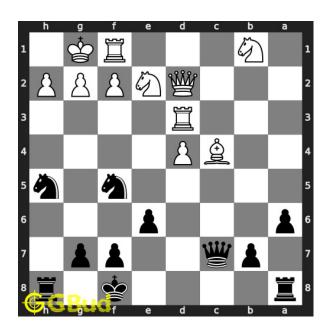

# Move 1 Move by black

Figure 4: Qxh2+ - This sacrifice of the queen is to open the h file. King is forced to capture the queen