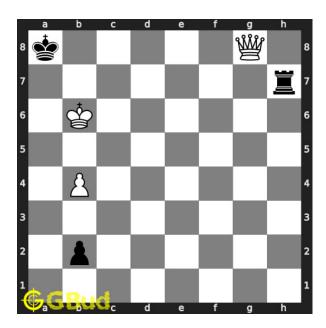

#### Move 5 Move by white

Figure 8: g8=Q# - Pawn is promoted to a queen and check mate