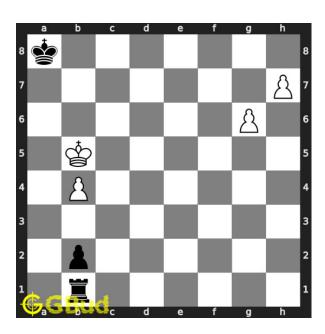

#### Move 5 Move by white

Figure 14: g8=R# - Pawn is promoted to a rook and checkmate