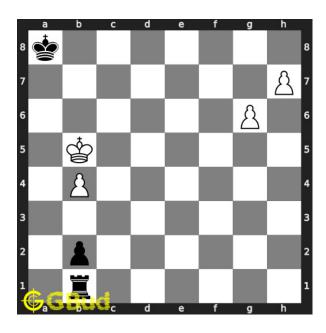

#### Hard chess puzzle 0048

Figure 1: Solve this hard chess puzzle 0048. Mate in 3 moves @ https://gbud.in/gr0hk73

Figure 2: Solve this hard chess puzzle online with solution @ https://gbud.in/gr0hk73

#### Solution 1

**Initial board position** This is the initial board position of hard chess puzzle 0048.

Figure 3: Initial board position of hard chess puzzle 0048

Move 1 Move by white

Figure 4: Kb6 - This is a crucial move since this stops the opponent's king from moving to seventh rank

#### Solution 2

**Initial board position** This is the initial board position of hard chess puzzle 0048.

Figure 9: Initial board position of hard chess puzzle 0048