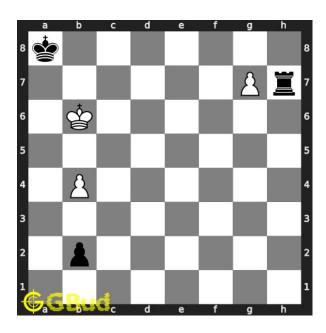

#### Move 4 Move by black

Figure 7: Rxh7 - Rook captures the hanging pawn

#### Move 4 Move by black

Figure 13: Rxh7 - Rook captures the hanging pawn