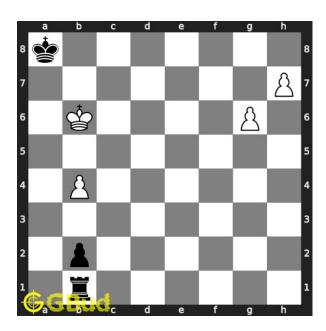

#### Solution 1

**Initial board position** This is the initial board position of hard chess puzzle 0048.

Figure 3: Initial board position of hard chess puzzle 0048

Move 1 Move by white

Figure 4: Kb6 - This is a crucial move since this stops the opponent's king from moving to seventh rank

#### Move 1 Move by white

Figure 10: Kb6 - This is a crucial move since this stops the opponent's king from moving to seventh rank