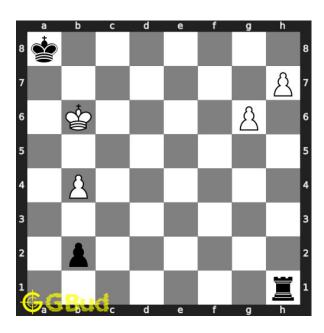

#### Move 2 Move by black

Figure 5: Rh1 - Opponent is trying to attack your pawn and at the same time clearing the path for the promotion of their pawn

#### Move 2 Move by black

Figure 11: Rh1 - Opponent is trying to attack your pawn and at the same time clearing the path for the promotion of their pawn