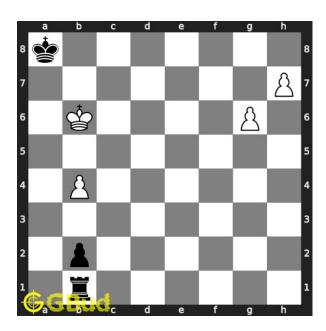

#### Move 3 Move by white

Figure 6: g7 - Pawn advances for promotion with letting the other pawn to be captured

#### Move 3 Move by white

Figure 12: g7 - Pawn advances for promotion with letting the other pawn to be captured