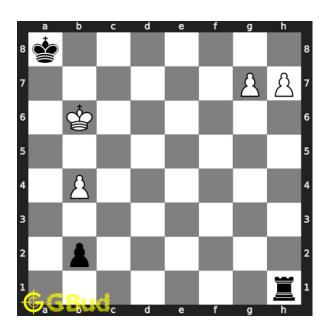

#### Hard chess puzzle 0048

Figure 1: Solve this hard chess puzzle 0048. Mate in 3 moves @ https://gbud.in/gr0hk73

Figure 2: Solve this hard chess puzzle online with solution @ https://gbud.in/gr0hk73

#### Solution 1

**Initial board position** This is the initial board position of hard chess puzzle 0048.

Figure 3: Initial board position of hard chess puzzle 0048

Move 1 Move by white

Figure 4: Kb6 - This is a crucial move since this stops the opponent's king from moving to seventh rank