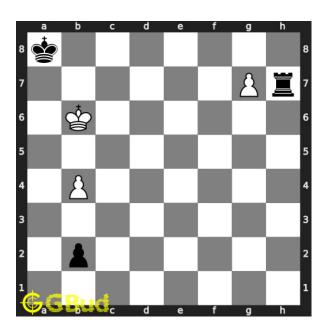

#### Move 2 Move by black

Figure 5: Rh1 - Opponent is trying to attack your pawn and at the same time clearing the path for the promotion of their pawn

#### Move 2 Move by black

Figure 11: Rh1 - Opponent is trying to attack your pawn and at the same time clearing the path for the promotion of their pawn