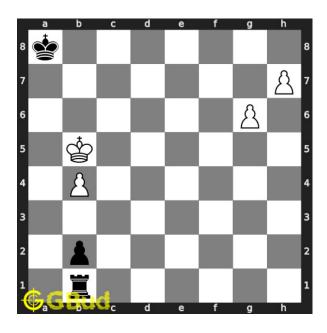

#### Hard chess puzzle 0048

Figure 1: Solve this hard chess puzzle 0048. Mate in 3 moves @ https://gbud.in/gr0hk73

Figure 2: Solve this hard chess puzzle online with solution @ https://gbud.in/gr0hk73

#### Solution 1

**Initial board position** This is the initial board position of hard chess puzzle 0048.

Figure 3: Initial board position of hard chess puzzle 0048

Move 1 Move by white

Figure 4: Kb6 - This is a crucial move since this stops the opponent's king from moving to seventh rank