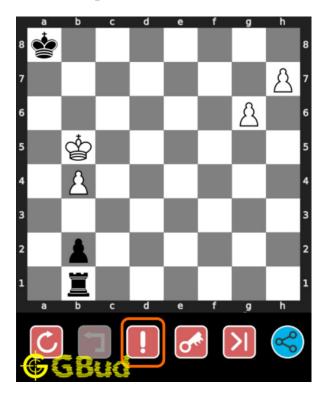

#### Hard chess puzzle 0048

Figure 1: Solve this hard chess puzzle 0048. Mate in 3 moves @ https://gbud.in/gr0hk73

Figure 2: Solve this hard chess puzzle online with solution @ https://gbud.in/gr0hk73

#### Solution 1

**Initial board position** This is the initial board position of hard chess puzzle 0048.

Figure 3: Initial board position of hard chess puzzle 0048

Move 1 Move by white

Figure 4: Kb6 - This is a crucial move since this stops the opponent's king from moving to seventh rank

# How to get help for moves in the hard chess puzzle 0048

To get help or the possible next moves in the puzzle, , follow the steps given below

- 1. Go to the puzzle page
- 2. Click the help button (exclamation mark as shown below) to get help or suggestion on next possible move

Figure 16: Click the help button to get help on next move @ https://gbud. in/gr0hk73

Figure 17: Solve more hard puzzles @ https://gbud.in/chshdpz

Figure 18: Solve other puzzles @ https://gbud.in/chsgppz