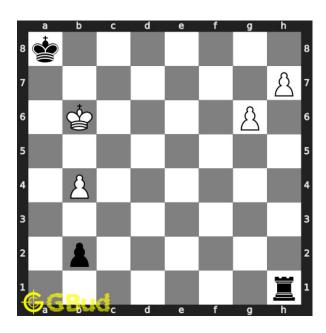

#### Move 4 Move by black

Figure 7: Rxh7 - Rook captures the hanging pawn

#### Move 4 Move by black

Figure 13: Rxh7 - Rook captures the hanging pawn