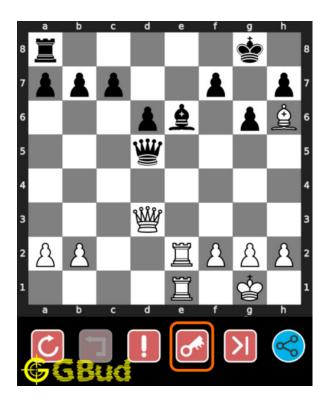

## How to view the solution to hard chess puzzle 0047

To view the solution to this puzzle, follow the steps given below

- 1. Go to the puzzle page
- 2. Click the solution button (Key as shown below) to view the solution

Figure 9: Click the solution button to view solutions @ https://gbud.in/g65rcq3