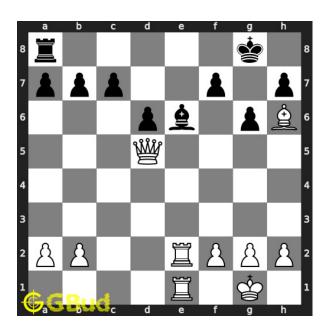

#### Move 4 Move by black

Figure 7: Rxe8 - Opponent's rook is forced to capture your rook. This is a zugzwang move

#### Explanation for the moves

- 1. Qxd5 This is a deflection sacrifice. The queen lost herself to deflect the bishop to open the e file so that the rook can enter
- 2. Re8+ First rook in the battery of rooks gives a check
- 3. Rxe8# King has no free squares to move as g7 is attacked by your bishop
- 4. Bxd5 Opponent simply does not want to leave your queen. So the bishop captures it. But this move opens the e fie for your battery of rooks
- 5. Rxe8 Opponent's rook is forced to capture your rook. This is a zugzwang move
- 6. For right move You have deflected the bishop successfully with the sacrifice of the queen to open e file. Good strategy
- 7. For wrong move You could have deflected the opponents bishop and used your battery of rooks to end the game. Try again