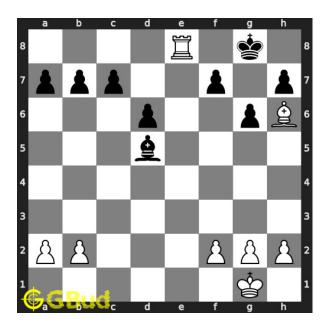

#### Solution 1

**Initial board position** This is the initial board position of hard chess puzzle 0047.

Figure 3: Initial board position of hard chess puzzle 0047

Move 1 Move by white

Figure 4: Qxd5 - This is a deflection sacrifice. The queen lost herself to deflect the bishop to open the e file so that the rook can enter