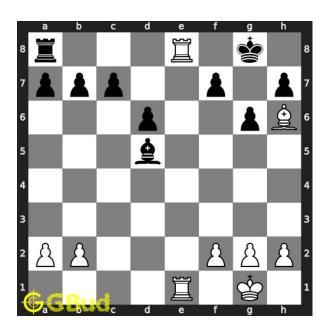

## Hard chess puzzle 0047

Figure 1: Solve this hard chess puzzle 0047. Mate in 3 moves @ https://gbud.in/g65rcq3

Figure 2: Solve this hard chess puzzle online with solution @ https://gbud.in/g65rcq3

#### Solution 1

**Initial board position** This is the initial board position of hard chess puzzle 0047.

Figure 3: Initial board position of hard chess puzzle 0047

Move 1 Move by white

Figure 4: Qxd5 - This is a deflection sacrifice. The queen lost herself to deflect the bishop to open the e file so that the rook can enter