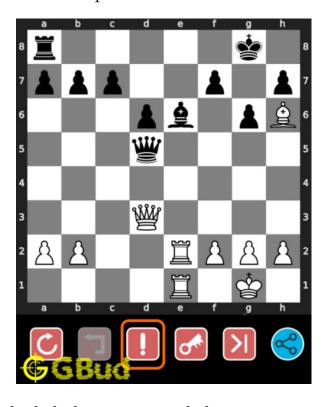

## Hard chess puzzle 0047

Figure 1: Solve this hard chess puzzle 0047. Mate in 3 moves @ https://gbud.in/g65rcq3

Figure 2: Solve this hard chess puzzle online with solution @ https://gbud.in/g65rcq3

# How to get help for moves in the hard chess puzzle 0047

To get help or the possible next moves in the puzzle, , follow the steps given below

- 1. Go to the puzzle page
- 2. Click the help button (exclamation mark as shown below) to get help or suggestion on next possible move

Figure 10: Click the help button to get help on next move @ https://gbud. in/g65rcq3

Figure 11: Solve more hard puzzles @ https://gbud.in/chshdpz

Figure 12: Solve other puzzles @ https://gbud.in/chsgppz