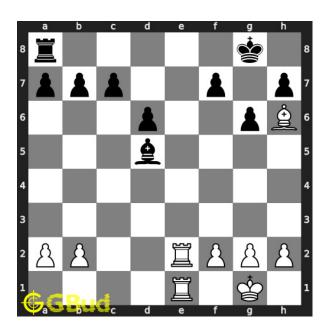

#### Move 2 Move by black

Figure 5: Bxd5 - Opponent simply does not want to leave your queen. So the bishop captures it. But this move opens the e fie for your battery of rooks

#### Explanation for the moves

- 1. Qxd5 This is a deflection sacrifice. The queen lost herself to deflect the bishop to open the e file so that the rook can enter
- 2. Re8+ First rook in the battery of rooks gives a check
- 3. Rxe8# King has no free squares to move as g7 is attacked by your bishop
- 4. Bxd5 Opponent simply does not want to leave your queen. So the bishop captures it. But this move opens the e fie for your battery of rooks
- 5. Rxe8 Opponent's rook is forced to capture your rook. This is a zugzwang move
- 6. For right move You have deflected the bishop successfully with the sacrifice of the queen to open e file. Good strategy
- 7. For wrong move You could have deflected the opponents bishop and used your battery of rooks to end the game. Try again