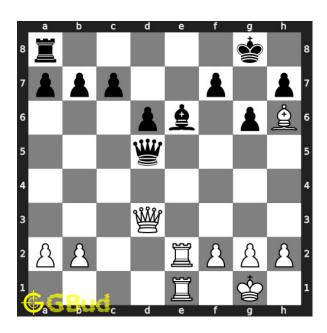

#### Move 3 Move by white

Figure 6: Re8+ - First rook in the battery of rooks gives a check

#### Explanation for the moves

- 1. Qxd5 This is a deflection sacrifice. The queen lost herself to deflect the bishop to open the e file so that the rook can enter
- 2. Re8+ First rook in the battery of rooks gives a check
- 3. Rxe8# King has no free squares to move as g7 is attacked by your bishop
- 4. Bxd5 Opponent simply does not want to leave your queen. So the bishop captures it. But this move opens the e fie for your battery of rooks
- 5. Rxe8 Opponent's rook is forced to capture your rook. This is a zugzwang move
- 6. For right move You have deflected the bishop successfully with the sacrifice of the queen to open e file. Good strategy
- 7. For wrong move You could have deflected the opponents bishop and used your battery of rooks to end the game. Try again