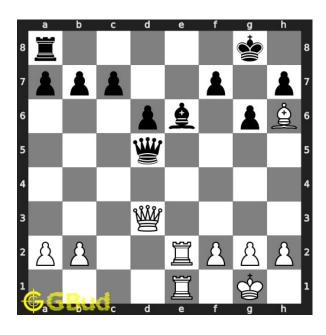

## Hard chess puzzle 0047

Figure 1: Solve this hard chess puzzle 0047. Mate in 3 moves @ https://gbud.in/g65rcq3

Figure 2: Solve this hard chess puzzle online with solution @ https://gbud.in/g65rcq3

#### Solution 1

**Initial board position** This is the initial board position of hard chess puzzle 0047.

Figure 3: Initial board position of hard chess puzzle 0047

Move 1 Move by white

Figure 4: Qxd5 - This is a deflection sacrifice. The queen lost herself to deflect the bishop to open the e file so that the rook can enter