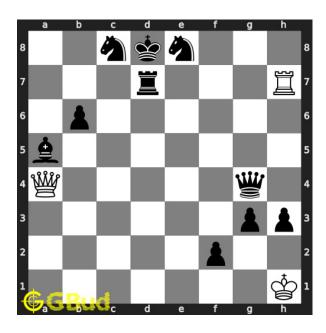

#### Move 2 Move by black

Figure 5: Rxd7 - Rook is forced to capture your piece. This is a zugzwang move

#### Move 2 Move by black

Figure 11: Rxd7 - Rook is forced to capture your piece. This is a zugzwang move