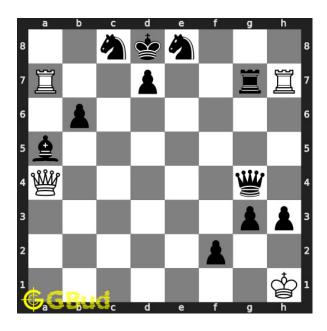

#### Solution 1

**Initial board position** This is the initial board position of hard chess puzzle 0046.

Figure 3: Initial board position of hard chess puzzle 0046

Move 1 Move by white

Figure 4: Rxd7+ - Rook gives a check after a capture

#### Move 2 Move by black

Figure 5: Rxd7 - Rook is forced to capture your piece. This is a zugzwang move