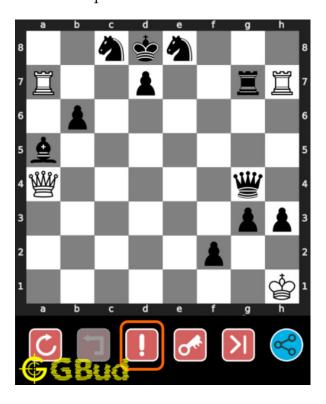

# How to get help for moves in the hard chess puzzle 0046

To get help or the possible next moves in the puzzle, , follow the steps given below

- 1. Go to the puzzle page
- 2. Click the help button (exclamation mark as shown below) to get help or suggestion on next possible move

Figure 16: Click the help button to get help on next move @ https://gbud. in/gbd5gm3

Figure 17: Solve more hard puzzles @ https://gbud.in/chshdpz

Figure 18: Solve other puzzles @ https://gbud.in/chsgppz