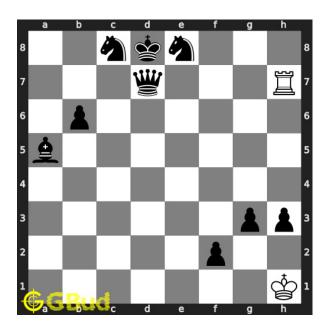

#### Move 4 Move by black

Figure 7: Qxd7 - Queen is forced to capture your piece. This is a zugzwang move

#### Move 4 Move by black

Figure 13: Qxd7 - Queen is forced to capture your piece. This is a zugzwang move