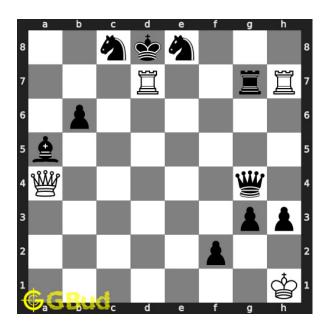

# Move 3 Move by white

Figure 6: Rxd7+ - Rook gives a check after a capture

#### Move 4 Move by black

Figure 7: Qxd7 - Queen is forced to capture your piece. This is a zugzwang move