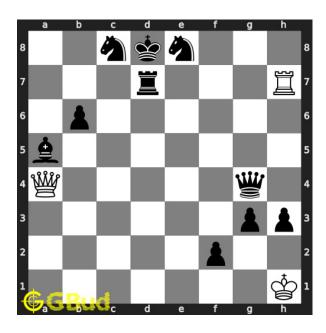

#### Solution 2

**Initial board position** This is the initial board position of hard chess puzzle 0046.

Figure 9: Initial board position of hard chess puzzle 0046

# Move 1 Move by white

Figure 10: Rxd7+ - Rook gives a check after a capture