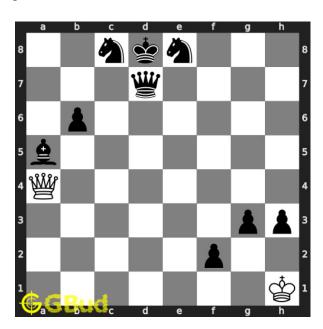

# Move 5 Move by white

Figure 8: Qxd7+ - Queen gives a check after a capture

#### Solution 2

**Initial board position** This is the initial board position of hard chess puzzle 0046.

Figure 9: Initial board position of hard chess puzzle 0046