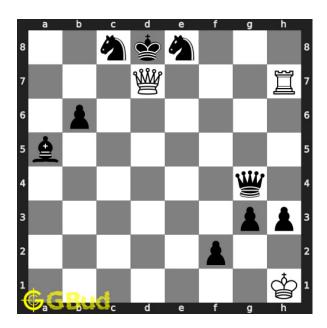

# Move 3 Move by white

Figure 6: Rxd7+ - Rook gives a check after a capture

# $\mathbf{Move} \ \mathbf{3} \quad \text{Move by white}$

Figure 12: Qxd7+ - Queen gives a check after a capture