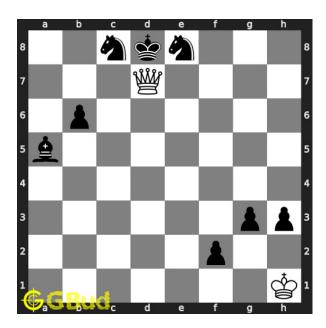

# $\mathbf{Move} \ \mathbf{3} \quad \text{Move by white}$

Figure 12: Qxd7+ - Queen gives a check after a capture

#### Move 4 Move by black

Figure 13: Qxd7 - Queen is forced to capture your piece. This is a zugzwang move