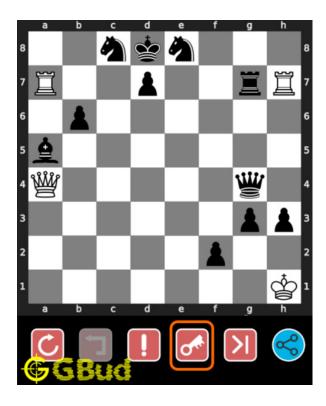

## Hard chess puzzle 0046

Figure 1: Solve this hard chess puzzle 0046. Stalemate and draw @ https://gbud.in/gbd5gm3

Figure 2: Solve this hard chess puzzle online with solution @ https://gbud.in/gbd5gm3

# How to view the solution to hard chess puzzle 0046

To view the solution to this puzzle, follow the steps given below

- 1. Go to the puzzle page
- 2. Click the solution button (Key as shown below) to view the solution

Figure 15: Click the solution button to view solutions @ https://gbud.in/gbd5gm3