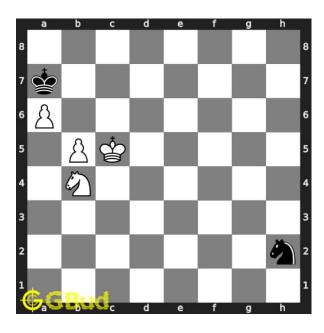

## Hard chess puzzle 0045

Figure 1: Solve this hard chess puzzle 0045. Mate in 3 moves @ https://gbud.in/g7rsng3

Figure 2: Solve this hard chess puzzle online with solution @ https://gbud.in/g7rsng3

#### Solution 1

**Initial board position** This is the initial board position of hard chess puzzle 0045.

Figure 3: Initial board position of hard chess puzzle 0045

Move 1 Move by white

Figure 4: Nc6+ - This move is crucial as it threatens the king and pushes to a8 where it is locked