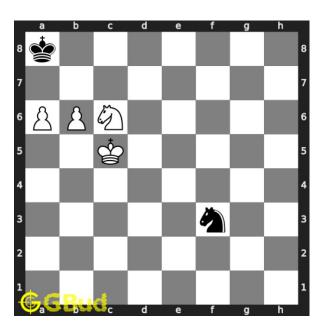

### Move 4 Move by black

Figure 7: Nf3 - Since king is locked, knight is making some move