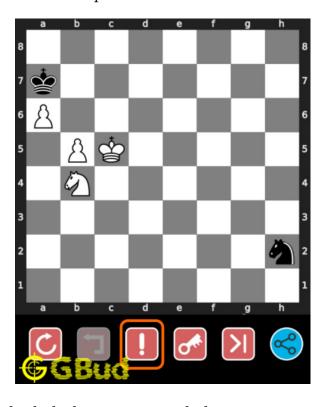

# How to get help for moves in the hard chess puzzle 0045

To get help or the possible next moves in the puzzle, , follow the steps given below

- 1. Go to the puzzle page
- 2. Click the help button (exclamation mark as shown below) to get help or suggestion on next possible move

Figure 10: Click the help button to get help on next move @ https://gbud. in/g7rsng3

Figure 11: Solve more hard puzzles @ https://gbud.in/chshdpz

Figure 12: Solve other puzzles @ https://gbud.in/chsgppz