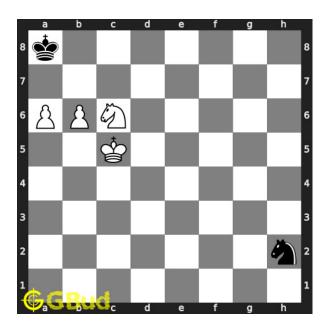

## Hard chess puzzle 0045

Figure 1: Solve this hard chess puzzle 0045. Mate in 3 moves @ https://gbud.in/g7rsng3

Figure 2: Solve this hard chess puzzle online with solution @ https://gbud.in/g7rsng3

#### Solution 1

**Initial board position** This is the initial board position of hard chess puzzle 0045.

Figure 3: Initial board position of hard chess puzzle 0045

Move 1 Move by white

Figure 4: Nc6+ - This move is crucial as it threatens the king and pushes to a8 where it is locked