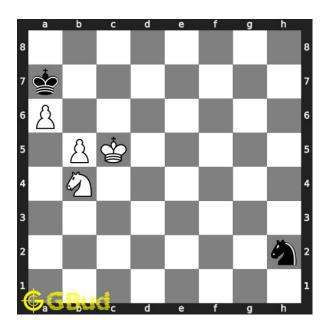

#### Move 2 Move by black

Figure 5: Ka8 - This is the only free square available as b8 is also attacked by the knight