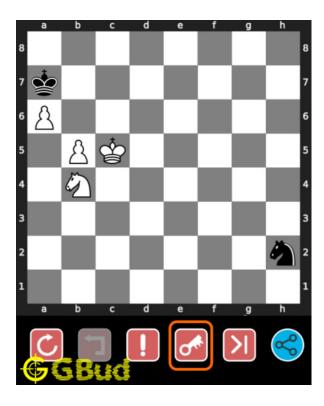

# How to view the solution to hard chess puzzle 0045

To view the solution to this puzzle, follow the steps given below

- 1. Go to the puzzle page
- 2. Click the solution button (Key as shown below) to view the solution

Figure 9: Click the solution button to view solutions @ https://gbud.in/g7rsng3