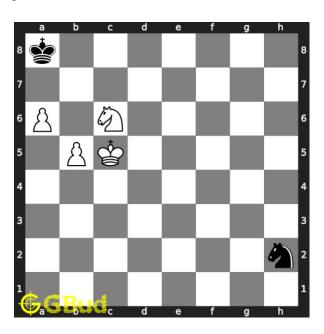

# Move 5 Move by white

Figure 8: b7# - King has no free squares to move and ends in a checkmate. This is called David and Goliath mate as the pawn is giving the checkmate