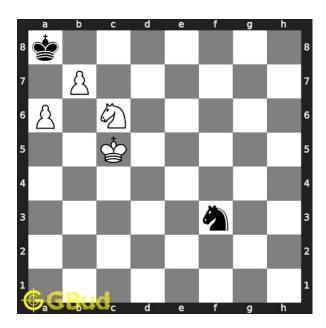

## Move 3 Move by white

Figure 6: b6 - Pawn advances to give a threat to the king