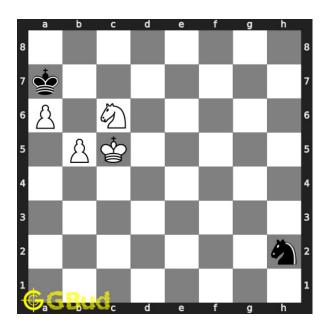

## Move 3 Move by white

Figure 6: b6 - Pawn advances to give a threat to the king