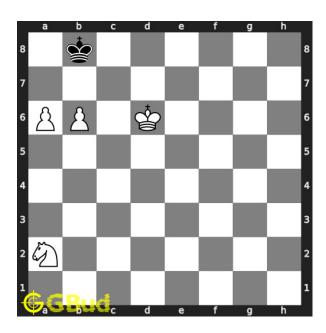

# Move 3 Move by white

Figure 6: Nb4 - Knight is getting closer to the king to give check in next move