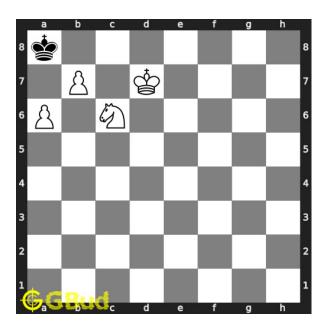

#### Hard chess puzzle 0043

Figure 1: Solve this hard chess puzzle 0043. Mate in 4 moves @ https://gbud.in/ghh2zs3

Figure 2: Solve this hard chess puzzle online with solution @ https://gbud.in/ghh2zs3

#### Solution 1

**Initial board position** This is the initial board position of hard chess puzzle 0043.

Figure 3: Initial board position of hard chess puzzle 0043

Move 1 Move by white

Figure 4: Kd7 - This is a crucial move to stop the opponent's king moving to c8. So the king will move between a8 and b8