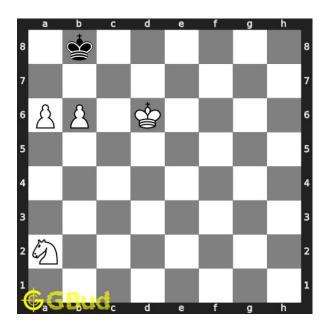

#### Hard chess puzzle 0043

Figure 1: Solve this hard chess puzzle 0043. Mate in 4 moves @ https://gbud.in/ghh2zs3

Figure 2: Solve this hard chess puzzle online with solution @ https://gbud.in/ghh2zs3

#### Solution 1

**Initial board position** This is the initial board position of hard chess puzzle 0043.

Figure 3: Initial board position of hard chess puzzle 0043

Move 1 Move by white

Figure 4: Kd7 - This is a crucial move to stop the opponent's king moving to c8. So the king will move between a8 and b8