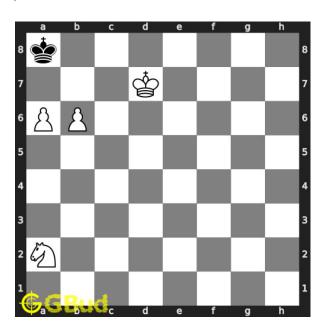

# Move 5 Move by white

Figure 8: Nc6+ - This knight's position will attack b8 and a7 so that king can not move to these squares in future.