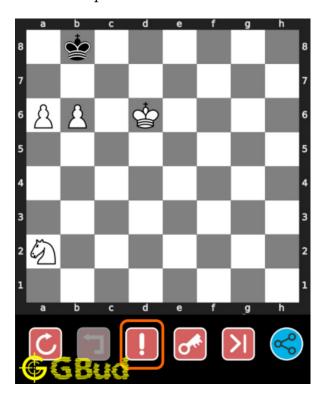

# How to get help for moves in the hard chess puzzle 0043

To get help or the possible next moves in the puzzle, , follow the steps given below

- 1. Go to the puzzle page
- 2. Click the help button (exclamation mark as shown below) to get help or suggestion on next possible move

Figure 12: Click the help button to get help on next move @ https://gbud. in/ghh2zs3

Figure 13: Solve more hard puzzles @ https://gbud.in/chshdpz

Figure 14: Solve other puzzles @ https://gbud.in/chsgppz