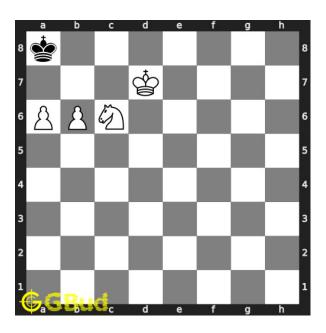

e is by White. The objective of the puzzle is to mate in 4 moves.

See the interactive solution at the puzzle page

#### Solution 1

**Initial board position** This is the initial board position of hard chess puzzle 0043.



Figure 3: Initial board position of hard chess puzzle 0043

Move 1 Move by white



Figure 4: Kd7 - This is a crucial move to stop the opponent's king moving to c8. So the king will move between a8 and b8

#### Move 2 Move by black



Figure 5: Ka8 -

# Move 3 Move by white



Figure 6: Nb4 - Knight is getting closer to the king to give check in next move

#### Move 4 Move by black



Figure 7: Kb8 -

# Move 5 Move by white



Figure 8: Nc6+ - This knight's position will attack b8 and a7 so that king can not move to these squares in future.

#### Move 6 Move by black



Figure 9: Ka8 -

#### Move 7 Move by white



Figure 10: b7# - King has no free squares to move. This is called as David and Goliath mate as the pawn is giving the checkmate

#### Right moves for the solution to the hard chess puzzle 0043

Based on the objective of the puzzle, you have to make the right moves. Following are the right moves

1. Kd7, Nb4, Nc6+, b7#

#### Explanation for the moves

- 1. Kd7 This is a crucial move to stop the opponent's king moving to c8. So the king will move between a8 and b8
- 2. Nb4 Knight is getting closer to the king to give check in next move
- 3. Nc6+ This knight's position will attack b8 and a7 so that king can not move to these squares in future.
- 4. b7# King has no free squares to move. This is called as David and Goliath mate as the pawn is givi