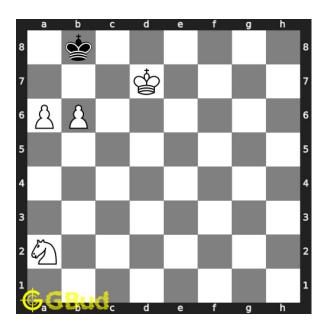

d chess tactics. This hard puzzle is a subset of kids games.

Puzzle No: 0043

Difficulty level: hard

Description: Mate in 4 moves

Next Move: White

Player level: Advanced

Short URL for puzzle: https://gbud.in/ghh2zs3

#### Hard chess puzzle 0043



Figure 1: Solve this hard chess puzzle 0043. Mate in 4 moves @ https://gbud.in/ghh2zs3



Figure 2: Solve this hard chess puzzle online with solution @ https://gbud.in/ghh2zs3

## Solution to hard chess puzzle 0043

At this puzzle, next move is by White. The objective of the puzzle is to mate in 4 moves.

See the interactive solution at the puzzle page

#### Solution 1

**Initial board position** This is the initial board position of hard chess puzzle 0043.



Figure 3: Initial board position of hard chess puzzle 0043

Move 1 Move by white



Figure 4: Kd7 - This is a crucial move to stop the opponent's king moving to c8. So the king will move between a8 and b8

#### Move 2 Move by black



Figure 5: Ka8 -

# Move 3 Move by white



Figure 6: Nb4 - Knight is getting closer to the king to give check in next move

#### Move 4 Move by black



Figure 7: Kb8 -

# Move 5 Move by white



Figure 8: Nc6+ - This knight's position will attack b8 and a7 so that king can not move to these squares in future.

#### Move 6 Move by black



Figure 9: Ka8 -

#### Move 7 Move by white



Figure 10: b7# - King has no free squares to move. This is called as David and Goliath mate as the pawn is giving the checkmate

#### Right moves for the solution to the hard chess puzzle 0043

Based on the objective of the puzzle, you have to make the right