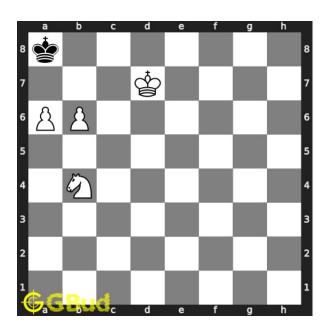

#### Solution 1

**Initial board position** This is the initial board position of hard chess puzzle 0043.

Figure 3: Initial board position of hard chess puzzle 0043

Move 1 Move by white

Figure 4: Kd7 - This is a crucial move to stop the opponent's king moving to c8. So the king will move between a8 and b8