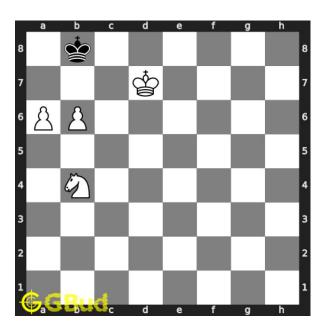

n 4 moves @ https://gbud.in/ghh2zs3



Figure 2: Solve this hard chess puzzle online with solution @ https://gbud.in/ghh2zs3

## Solution to hard chess puzzle 0043

At this puzzle, next move is by White. The objective of the puzzle is to mate in 4 moves.

See the interactive solution at the puzzle page

#### Solution 1

**Initial board position** This is the initial board position of hard chess puzzle 0043.



Figure 3: Initial board position of hard chess puzzle 0043

Move 1 Move by white



Figure 4: Kd7 - This is a crucial move to stop the opponent's king moving to c8. So the king will move between a8 and b8

#### Move 2 Move by black



Figure 5: Ka8 -

# Move 3 Move by white



Figure 6: Nb4 - Knight is getting closer to the king to give check in next move

#### Move 4 Move by black



Figure 7: Kb8 -

# Move 5 Move by white



Figure 8: Nc6+ - This knight's position will attack b8 and a7 so that king can not move to these squares in future.

#### Move 6 Move by black



Figure 9: Ka8 -

#### Move 7 Move by white



Figure 10: b7# - King has no free squares to move. This is called as David and Goliath mate as the pawn is giving the checkmate

#### Right moves for the solution to the hard chess puzzle 0043

Based on the objective of the puzzle, you have to make the right moves. Following are the right moves

1. Kd7, Nb4, Nc6+, b7#

#### Explanation for the moves

- 1. Kd7 This is a crucial move to stop the opponent's king moving to c8. So the king will move between a8 and b8
- 2. Nb4 Knight is getting closer to the king to give check in next move
- 3. Nc6+ This knight's