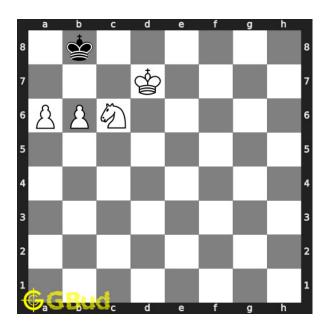

# Move 3 Move by white

Figure 6: Nb4 - Knight is getting closer to the king to give check in next move