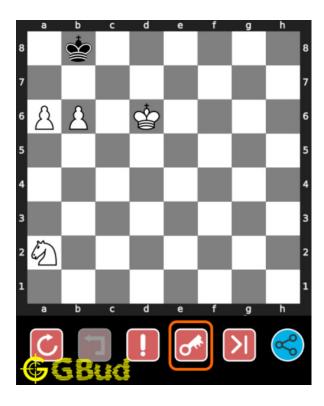

# How to view the solution to hard chess puzzle 0043

To view the solution to this puzzle, follow the steps given below

- 1. Go to the puzzle page
- 2. Click the solution button (Key as shown below) to view the solution

Figure 11: Click the solution button to view solutions @ https://gbud.in/ghh2zs3