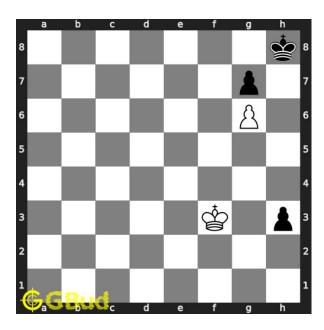

# Move 5 Move by white

Figure 8: Kf3 -

#### Move 6 Move by black

Figure 9: h2 -