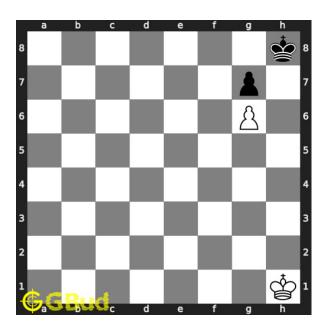

#### Solution 1

**Initial board position** This is the initial board position of hard chess puzzle 0042.

Figure 3: Initial board position of hard chess puzzle 0042

Move 1 Move by white

Figure 4: Kd5 - This is the crucial move since moving in the diagonal is the only option to reach the pawn