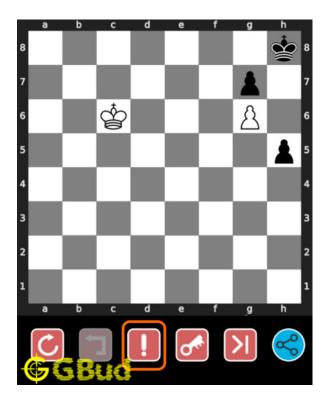

Puzzle No: 0042

Difficulty level: hard

Description: Stop opponent's promotion

Next Move: White

Player level: Advanced

Short URL for puzzle: https://gbud.in/g23rtl3

#### Hard chess puzzle 0042

Figure 1: Solve this hard chess puzzle 0042. Stop opponent's promotion @ https://gbud.in/g23rtl3

Figure 2: Solve this hard chess puzzle online with solution @ https://gbud.in/g23rtl3

#### Solution to hard chess puzzle 0042

At this puzzle, next move is by White. The objective of the puzzle is to stop opponent's promotion.

See the interactive solution at the puzzle page

#### Solution 1

**Initial board position** This is the initial board position of hard chess puzzle 0042.

Figure 3: Initial board position of hard chess puzzle 0042

Move 1 Move by white

Figure 4: Kd5 - This is the crucial move since moving in the diagonal is the only option to reach the pawn