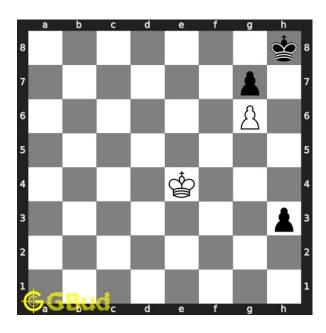

#### $\mathbf{Move} \ \mathbf{4} \quad \text{Move by black}$

Figure 7: h3 -

# Move 5 Move by white

Figure 8: Kf3 -