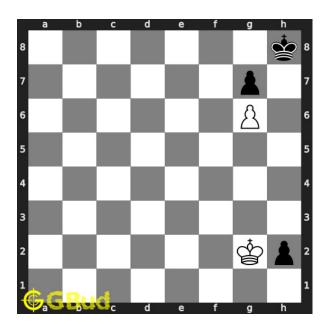

#### Hard chess puzzle 0042

Figure 1: Solve this hard chess puzzle 0042. Stop opponent's promotion @ https://gbud.in/g23rtl3

Figure 2: Solve this hard chess puzzle online with solution @ https://gbud.in/g23rtl3

#### Solution 1

**Initial board position** This is the initial board position of hard chess puzzle 0042.

Figure 3: Initial board position of hard chess puzzle 0042

Move 1 Move by white

Figure 4: Kd5 - This is the crucial move since moving in the diagonal is the only option to reach the pawn