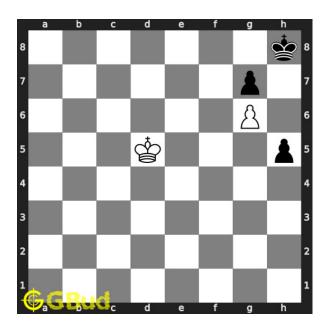

#### Solution 1

**Initial board position** This is the initial board position of hard chess puzzle 0042.

Figure 3: Initial board position of hard chess puzzle 0042

Move 1 Move by white

Figure 4: Kd5 - This is the crucial move since moving in the diagonal is the only option to reach the pawn