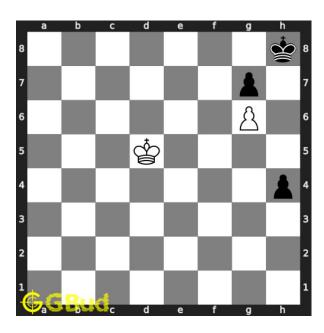

evel: Advanced

Short URL for puzzle: https://gbud.in/g23rtl3

#### Hard chess puzzle 0042



Figure 1: Solve this hard chess puzzle 0042. Stop opponent's promotion @ https://gbud.in/g23rtl3



Figure 2: Solve this hard chess puzzle online with solution @ https://gbud.in/g23rtl3

#### Solution to hard chess puzzle 0042

At this puzzle, next move is by White. The objective of the puzzle is to stop opponent's promotion.

See the interactive solution at the puzzle page

#### Solution 1

**Initial board position** This is the initial board position of hard chess puzzle 0042.



Figure 3: Initial board position of hard chess puzzle 0042

Move 1 Move by white



Figure 4: Kd5 - This is the crucial move since moving in the diagonal is the only option to reach the pawn

#### Move 2 Move by black



Figure 5: h4 - Pawn is moving forward for promotion

### $\mathbf{Move} \ \mathbf{3} \quad \text{Move by white} \\$



Figure 6: Ke4 -

#### $\mathbf{Move} \ \mathbf{4} \quad \text{Move by black}$



Figure 7: h3 -

# Move 5 Move by white



Figure 8: Kf3 -

#### Move 6 Move by black



Figure 9: h2 -

# Move 7 Move by white



Figure 10:  $\mathrm{Kg}2$  - You are near the pawn. You can capture it even if it is promoted

#### Move 8 Move by black



Figure 11: h1=Q+ - Pawn is promoted to a queen and giving check to king

### ${\bf Move} \,\, {\bf 9} \quad {\rm Move} \,\, {\rm by} \,\, {\rm white}$



Figure 12: Kxh1 - The promoted piece is captured.

#### Right moves for the solution to the hard chess puzzle 0042

Based on the objective of the puzzle, you have to make the right moves. F