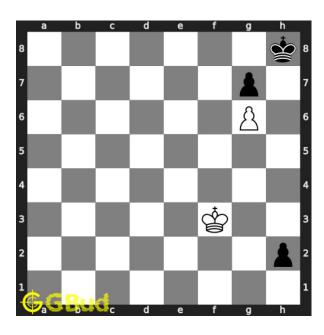

#### Move 6 Move by black

Figure 9: h2 -

# Move 7 Move by white

Figure 10:  $\mathrm{Kg}2$  - You are near the pawn. You can capture it even if it is promoted