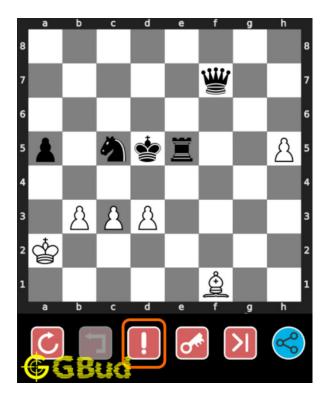

#### Hard chess puzzle 0040

Figure 1: Solve this hard chess puzzle 0040. Gain queen @ https://gbud.in/gj8xcw3

Figure 2: Solve this hard chess puzzle online with solution @ https://gbud.in/gj8xcw3

#### Solution 1

**Initial board position** This is the initial board position of hard chess puzzle 0040.

Figure 3: Initial board position of hard chess puzzle 0040

 ${\bf Move \ 1} \quad {\rm Move \ by \ white}$ 