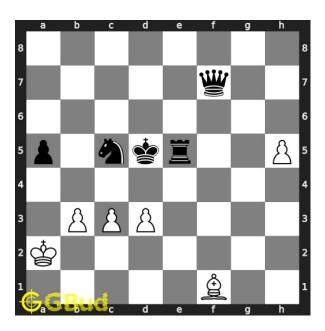

Figure 4: d4 - This pawn fork attacks both the knight and rook at the same time. It is also a decoy move since it opens the diagonal for the bishop

Move 2 Move by black

Figure 5: Rxh5 - Rook captures the hanging pawn