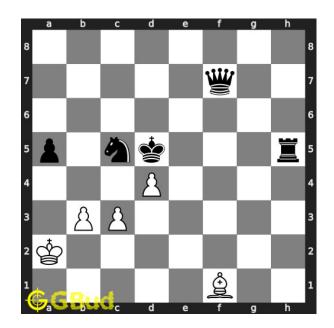

Move 3 Move by white

Figure 6: Bc4+ - This is a skewer attack on the queen through the king

 ${\bf Move \ 4} \quad {\rm Move \ by \ black}$ 

Figure 7: Kc6 - King escapes from check

Move 5 Move by white

Figure 8: Bxf7 - Bishop captures the hanging queen