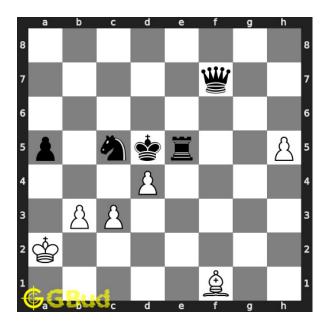

Move 3 Move by white

Figure 6: Bc4+ - This is a skewer attack on the queen through the king

 ${\bf Move \ 4} \quad {\rm Move \ by \ black}$ 

Figure 7: Kc6 - King escapes from check

Move 5 Move by white

Figure 8: Bxf7 - Bishop captures the hanging queen