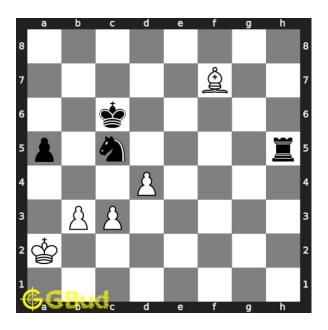

Move 3 Move by white

Figure 6: Bc4+ - This is a skewer attack on the queen through the king

 ${\bf Move \ 4} \quad {\rm Move \ by \ black}$ 

Figure 7: Kc6 - King escapes from check

Move 5 Move by white

Figure 8: Bxf7 - Bishop captures the hanging queen