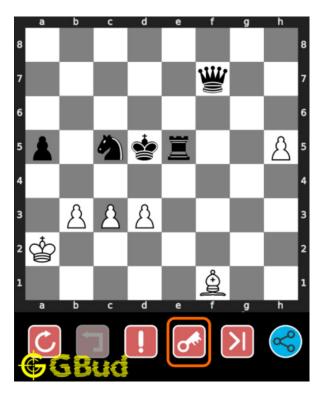

#### How to view the solution to hard chess puzzle 0040

To view the solution to this puzzle, follow the steps given below

- 1. Go to the puzzle page
- 2. Click the solution button (Key as shown below) to view the solution

Figure 9: Click the solution button to view solutions @ https://gbud.in/gj8xcw3