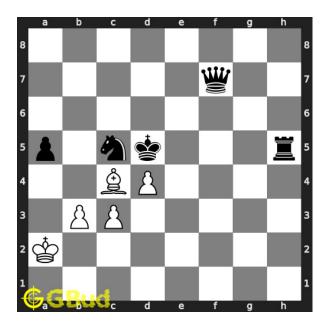

#### Solution 1

**Initial board position** This is the initial board position of hard chess puzzle 0040.

Figure 3: Initial board position of hard chess puzzle 0040

 ${\bf Move \ 1} \quad {\rm Move \ by \ white}$ 