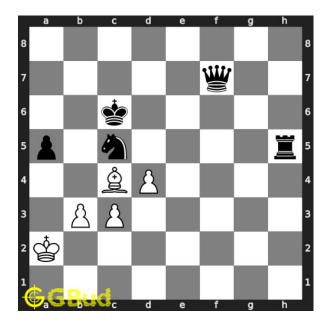

Figure 4: d4 - This pawn fork attacks both the knight and rook at the same time. It is also a decoy move since it opens the diagonal for the bishop

Move 2 Move by black

Figure 5: Rxh5 - Rook captures the hanging pawn