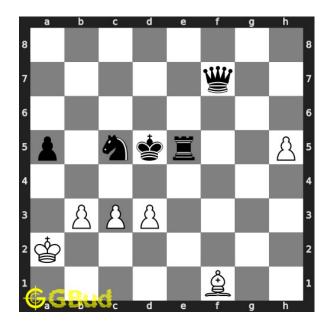

#### Solution 1

**Initial board position** This is the initial board position of hard chess puzzle 0040.

Figure 3: Initial board position of hard chess puzzle 0040

 ${\bf Move \ 1} \quad {\rm Move \ by \ white}$ 