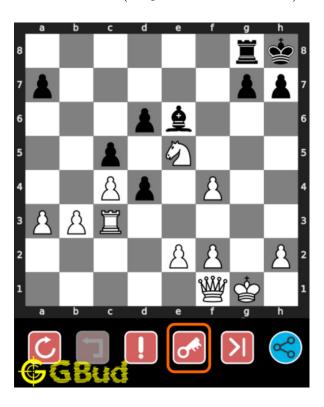

# How to view the solution to hard chess puzzle 0039

To view the solution to this puzzle, follow the steps given below

- 1. Go to the puzzle page
- 2. Click the solution button (Key as shown below) to view the solution

Figure 15: Click the solution button to view solutions @ https://gbud.in/gfwngy3