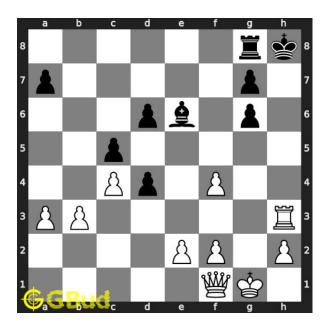

#### Solution 1

**Initial board position** This is the initial board position of hard chess puzzle 0039.

Figure 3: Initial board position of hard chess puzzle 0039

Move 1 Move by white

Figure 4: Ng6+ - This sacrifice of the knight is a zugzwang move since it forces the pawn at h file to capture it which will put your opponent at disadvantage