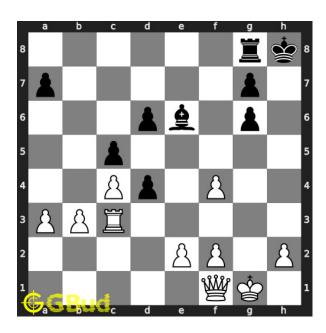

# Move 3 Move by white

Figure 6: Rh3+ - This is another sacrifice to attract the bishop to h3