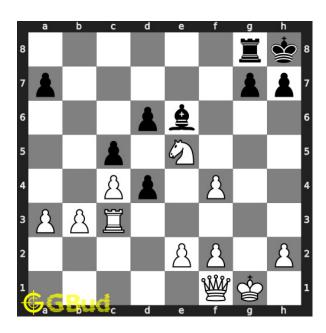

#### Move 2 Move by black

Figure 5: hxg6 - Pawn captures the knight to escape from the check since this is the only legal move available

#### Move 2 Move by black

Figure 11: hxg6 - Pawn captures the knight to escape from the check since this is the only legal move available