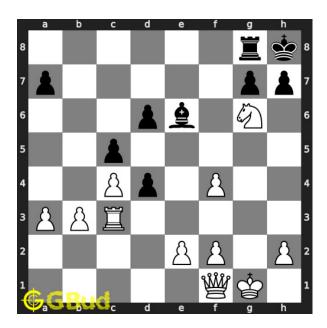

# Move 3 Move by white

Figure 6: Rh3+ - This is another sacrifice to attract the bishop to h3