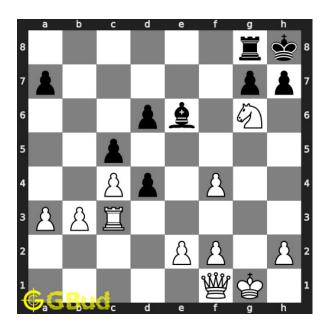

#### Solution 1

**Initial board position** This is the initial board position of hard chess puzzle 0039.

Figure 3: Initial board position of hard chess puzzle 0039

Move 1 Move by white

Figure 4: Ng6+ - This sacrifice of the knight is a zugzwang move since it forces the pawn at h file to capture it which will put your opponent at disadvantage