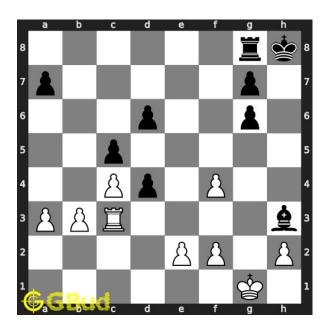

#### Move 4 Move by black

Figure 7: Bxh3 - This is another forced move as no other moves are available for the king to escape from the check