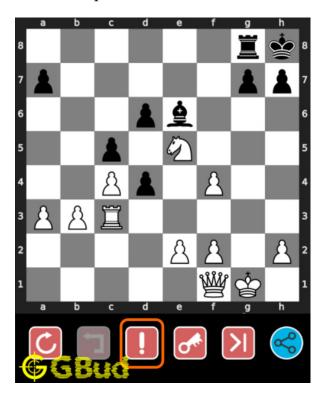

# How to get help for moves in the hard chess puzzle 0039

To get help or the possible next moves in the puzzle, , follow the steps given below

- 1. Go to the puzzle page
- 2. Click the help button (exclamation mark as shown below) to get help or suggestion on next possible move

Figure 16: Click the help button to get help on next move @ https://gbud.in/gfwngy3

Figure 17: Solve more hard puzzles @ https://gbud.in/chshdpz

Figure 18: Solve other puzzles @ https://gbud.in/chsgppz