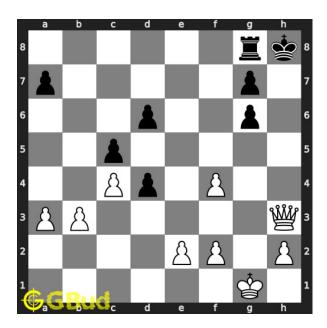

# $\mathbf{Move} \ \mathbf{5} \quad \text{Move by white}$

Figure 8: Qxh3# - King has no free squares to move and ends in a checkmate