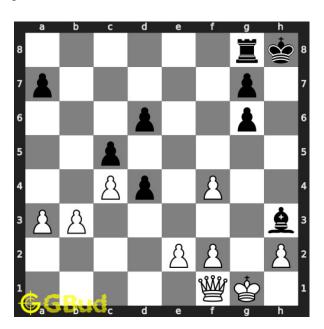

# Move 3 Move by white

Figure 6: Rh3+ - This is another sacrifice to attract the bishop to h3

## Move 1 Move by white

Figure 10: Ng6+ - This sacrifice of the knight is a zugzwang move since it forces the pawn at h file to capture it which will put your opponent at disadvantage