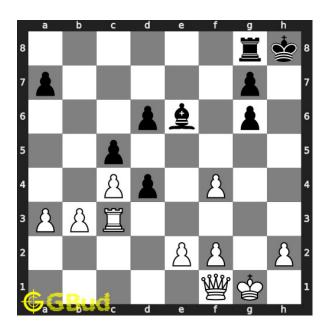

# Move 3 Move by white

Figure 12: Qh3+ - The queen sacrifices itself to attract the bishop to h3