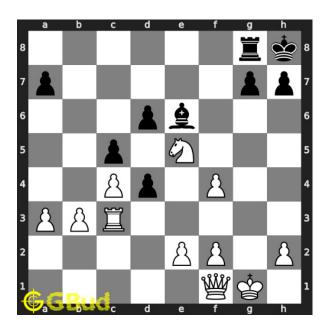

# Move 3 Move by white

Figure 6: Rh3+ - This is another sacrifice to attract the bishop to h3

# Move 3 Move by white

Figure 12: Qh3+ - The queen sacrifices itself to attract the bishop to h3