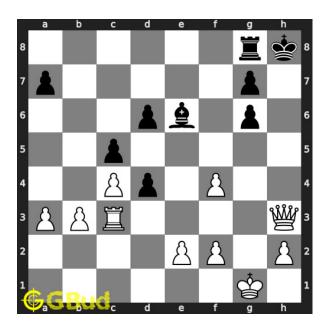

# $\mathbf{Move} \ \mathbf{5} \quad \text{Move by white}$

Figure 8: Qxh3# - King has no free squares to move and ends in a checkmate