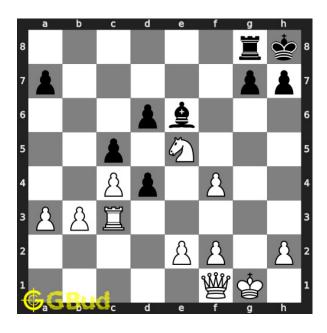

#### Solution 1

**Initial board position** This is the initial board position of hard chess puzzle 0039.

Figure 3: Initial board position of hard chess puzzle 0039

Move 1 Move by white

Figure 4: Ng6+ - This sacrifice of the knight is a zugzwang move since it forces the pawn at h file to capture it which will put your opponent at disadvantage