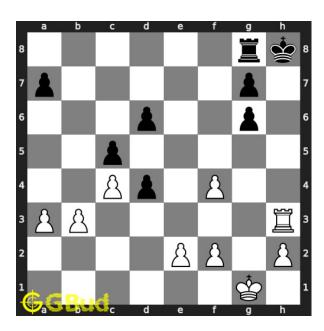

## Hard chess puzzle 0039

Figure 1: Solve this hard chess puzzle 0039. Mate in 3 moves @ https://gbud.in/gfwngy3

Figure 2: Solve this hard chess puzzle online with solution @ https://gbud.in/gfwngy3

#### Solution 1

**Initial board position** This is the initial board position of hard chess puzzle 0039.

Figure 3: Initial board position of hard chess puzzle 0039

Move 1 Move by white

Figure 4: Ng6+ - This sacrifice of the knight is a zugzwang move since it forces the pawn at h file to capture it which will put your opponent at disadvantage