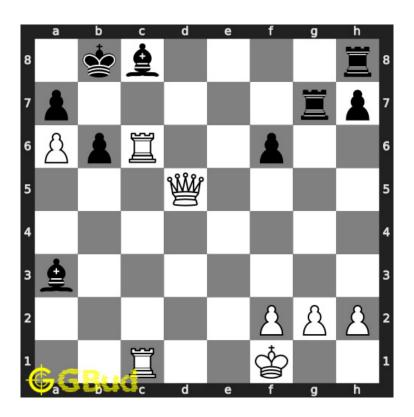

#### 1.2.1.2 Move 1

Move by white

Figure 1.4: Rxc8+ - This sacrifice of the rook is to give access to a8 for your queen. Opponent is forced to capture the rook. The king can not capture the rook since it is in a battery formation

#### 1.2.3 Explanation for the moves

- 1. Rxc8+ This sacrifice of the rook is to give access to a8 for your queen. Opponent is forced to capture the rook. The king can not capture the rook since it is in a battery formation
- 2. Qa8+ This is magnet sacrifice to pull the king to the vulnerable square a8. The king is forced to capture the queen since nearby squares are attacked by your rook and pawn
- 3. Rxc8# King has no free squares to move and ends in a checkmate
- 4. Rxc8 This is the only available move for the opponent
- 5. Kxa8 King has been pulled to the corner square and made the rook a hanging piece which means not supported