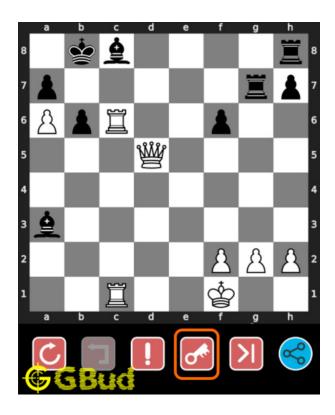

#### 1.2.1.4 Move 3

Move by white

Figure 1.6: Qa8+ - This is magnet sacrifice to pull the king to the vulnerable square a8. The king is forced to capture the queen since nearby squares are attacked by your rook and pawn