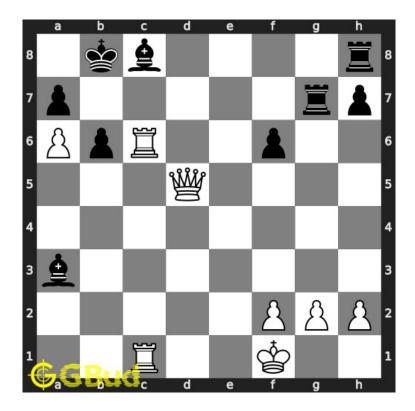

#### 1.2.1.3 Move 2

Move by black

Figure 1.5: Rxc8 - This is the only available move for the opponent

#### 1.2.3 Explanation for the moves

- 1. Rxc8+ This sacrifice of the rook is to give access to a8 for your queen. Opponent is forced to capture the rook. The king can not capture the rook since it is in a battery formation
- 2. Qa8+ This is magnet sacrifice to pull the king to the vulnerable square a8. The king is forced to capture the queen since nearby squares are attacked by your rook and pawn
- 3. Rxc8# King has no free squares to move and ends in a checkmate
- 4. Rxc8 This is the only available move for the opponent
- 5. Kxa8 King has been pulled to the corner square and made the rook a hanging piece which means not supported