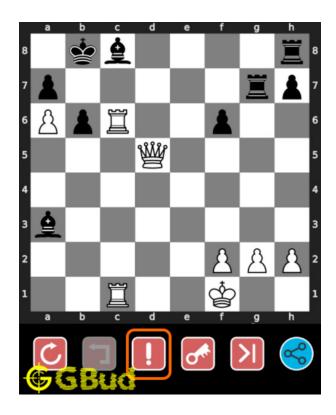

#### 1.1 Hard chess puzzle 0034

Figure 1.1: Solve this hard chess puzzle 0034. Mate in 3 moves @ https://gbud.in/g7d1w43

Figure 1.2: Solve this hard chess puzzle online with solution @ https://gbud.in/g7d1w43

#### 1.2.1.1 Initial board position

This is the initial board position of hard chess puzzle 0034.

Figure 1.3: Initial board position of hard chess puzzle 0034

# 1.5 How to get help for moves in the hard chess puzzle 0034

To get help or the possible next moves in the puzzle, , follow the steps given below

- 1. Go to the puzzle page
- 2. Click the help button (exclamation mark as shown below) to get help or suggestion on next possible move

Figure 1.10: Click the help button to get help on next move @ https://gbud.in/g7d1w43

Figure 1.11: Solve more hard puzzles @ https://gbud.in/chshdpz

Figure 1.12: Solve other puzzles @ https://gbud.in/chsgppz