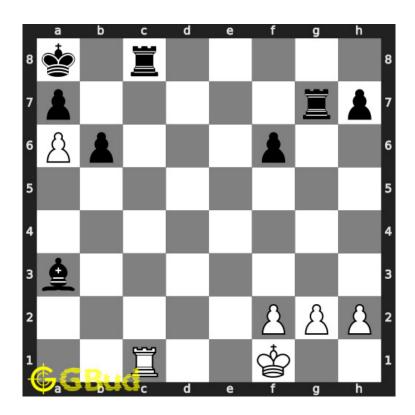

#### 1.2.1.2 Move 1

Move by white

Figure 1.4: Rxc8+ - This sacrifice of the rook is to give access to a8 for your queen. Opponent is forced to capture the rook. The king can not capture the rook since it is in a battery formation