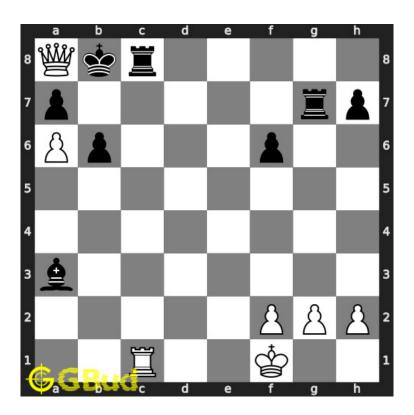

#### 1.2.1.1 Initial board position

This is the initial board position of hard chess puzzle 0034.

Figure 1.3: Initial board position of hard chess puzzle 0034