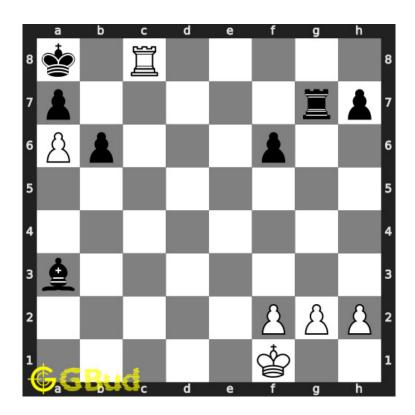

#### 1.2.1.3 Move 2

Move by black

Figure 1.5: Rxc8 - This is the only available move for the opponent