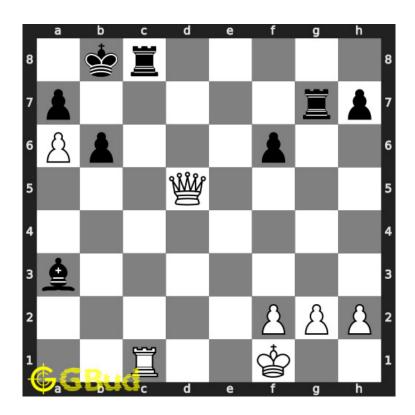

#### 1.2.1.5 Move 4

Move by black

Figure 1.7: Kxa8 - King has been pulled to the corner square and made the rook a hanging piece which means not supported

#### 1.2.3 Explanation for the moves

- 1. Rxc8+ This sacrifice of the rook is to give access to a8 for your queen. Opponent is forced to capture the rook. The king can not capture the rook since it is in a battery formation
- 2. Qa8+ This is magnet sacrifice to pull the king to the vulnerable square a8. The king is forced to capture the queen since nearby squares are attacked by your rook and pawn
- 3. Rxc8# King has no free squares to move and ends in a checkmate
- 4. Rxc8 This is the only available move for the opponent
- 5. Kxa8 King has been pulled to the corner square and made the rook a hanging piece which means not supported