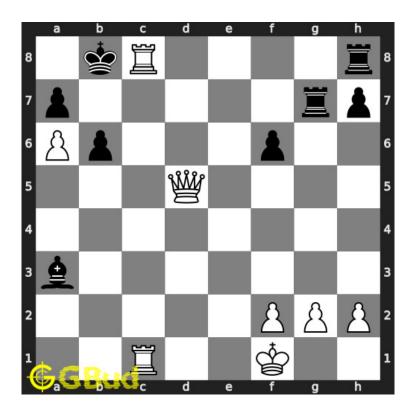

#### 1.2.1.4 Move 3

Move by white

Figure 1.6: Qa8+ - This is magnet sacrifice to pull the king to the vulnerable square a8. The king is forced to capture the queen since nearby squares are attacked by your rook and pawn

#### 1.2.3 Explanation for the moves

- 1. Rxc8+ This sacrifice of the rook is to give access to a8 for your queen. Opponent is forced to capture the rook. The king can not capture the rook since it is in a battery formation
- 2. Qa8+ This is magnet sacrifice to pull the king to the vulnerable square a8. The king is forced to capture the queen since nearby squares are attacked by your rook and pawn
- 3. Rxc8# King has no free squares to move and ends in a checkmate
- 4. Rxc8 This is the only available move for the opponent
- 5. Kxa8 King has been pulled to the corner square and made the rook a hanging piece which means not supported