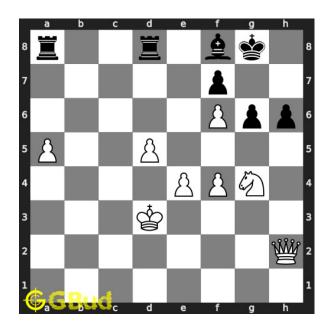

#### Solution 1

**Initial board position** This is the initial board position of hard chess puzzle 0031.

Figure 3: Initial board position of hard chess puzzle 0031

 ${\bf Move \ 1} \quad {\rm Move \ by \ white}$ 