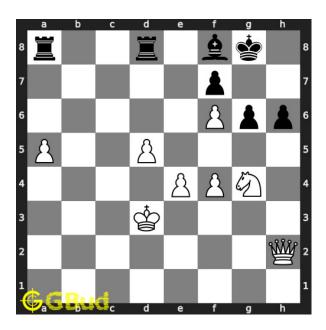

Figure 4: Nxh6+ - This sacrifice of the knight is necessary to break the opponent's pawn structure

Move 2 Move by black

Figure 5: Bxh6 - Bishop captures the knight

Move 3 Move by white

Figure 6: Qxh6 - Queen captures the hanging bishop since it is not supported and move closer to the opponent's king