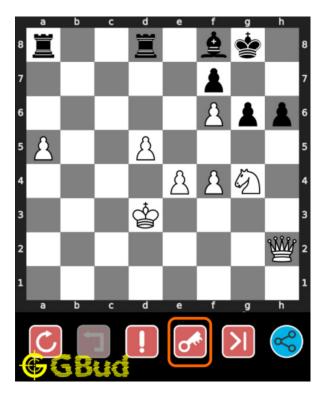

#### How to view the solution to hard chess puzzle 0031

To view the solution to this puzzle, follow the steps given below

- 1. Go to the puzzle page
- 2. Click the solution button (Key as shown below) to view the solution

Figure 9: Click the solution button to view solutions @ https://gbud.in/gmvyfz3