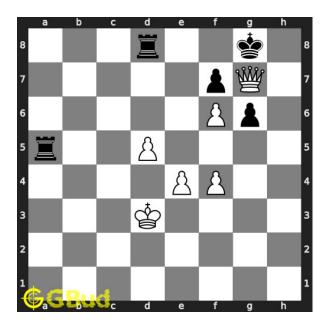

 ${\bf Move \ 4} \quad {\rm Move \ by \ black}$ 

Figure 7: Rxa5 -

Move 5 Move by white

Figure 8: Qg7# - This is called Lolli's mate