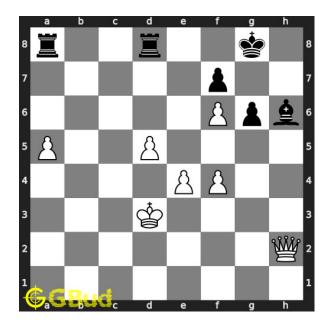

 ${\bf Move \ 4} \quad {\rm Move \ by \ black}$ 

Figure 7: Rxa5 -

Move 5 Move by white

Figure 8: Qg7# - This is called Lolli's mate