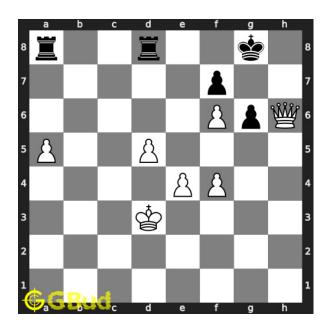

#### Hard chess puzzle 0031

Figure 1: Solve this hard chess puzzle 0031. Mate in 3 moves @ https://gbud.in/gmvyfz3

Figure 2: Solve this hard chess puzzle online with solution @ https://gbud.in/gmvyfz3

#### Solution 1

**Initial board position** This is the initial board position of hard chess puzzle 0031.

Figure 3: Initial board position of hard chess puzzle 0031

 ${\bf Move \ 1} \quad {\rm Move \ by \ white}$ 