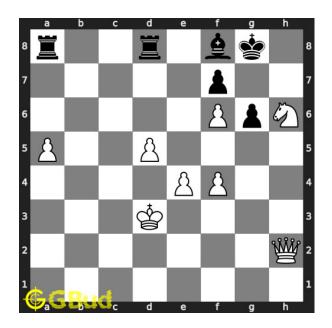

Figure 4: Nxh6+ - This sacrifice of the knight is necessary to break the opponent's pawn structure

Move 2 Move by black

Figure 5: Bxh6 - Bishop captures the knight

Move 3 Move by white

Figure 6: Qxh6 - Queen captures the hanging bishop since it is not supported and move closer to the opponent's king