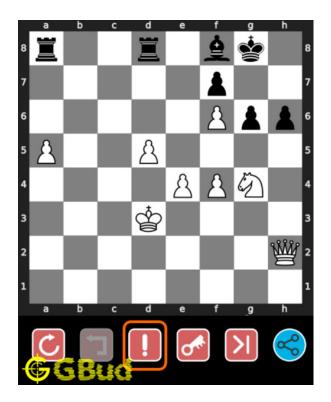

#### Hard chess puzzle 0031

Figure 1: Solve this hard chess puzzle 0031. Mate in 3 moves @ https://gbud.in/gmvyfz3

Figure 2: Solve this hard chess puzzle online with solution @ https://gbud.in/gmvyfz3

# How to get help for moves in the hard chess puzzle 0031

To get help or the possible next moves in the puzzle, , follow the steps given below

1. Go to the puzzle page

2. Click the help button (exclamation mark as shown below) to get help or suggestion on next possible move

Figure 10: Click the help button to get help on next move @ https://gbud. in/gmvyfz3

Figure 11: Solve more hard puzzles @ https://gbud.in/chshdpz

Figure 12: Solve other puzzles @ https://gbud.in/chsgppz