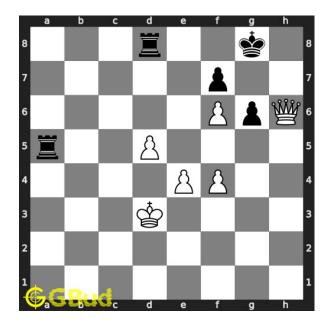

 ${\bf Move \ 4} \quad {\rm Move \ by \ black}$ 

Figure 7: Rxa5 -

Move 5 Move by white

Figure 8: Qg7# - This is called Lolli's mate