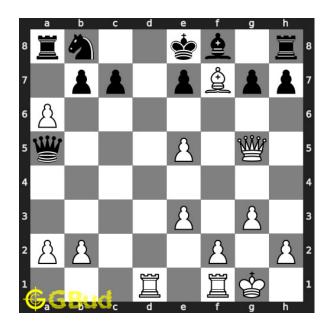

Move 2 Move by black

Figure 5: Kxf7 - The king is forced to capture the bishop since it is the only one legal move available

Move 3 Move by white

Figure 6: e6+ - This is to free the fifth rank for your queen so that you can capture the opponents queen. The opponent is forced to move the king