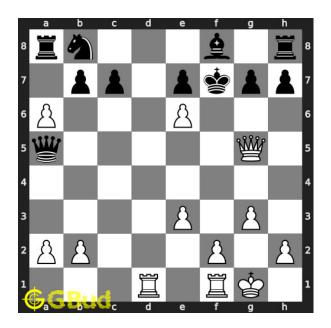

#### Solution 1

Initial board position This is the initial board position of hard chess puzzle 0030.

Figure 3: Initial board position of hard chess puzzle 0030

Move 1 Move by white

Figure 4: Bf7+ - This is to attract the king to f7, which is called magnet sacrifice