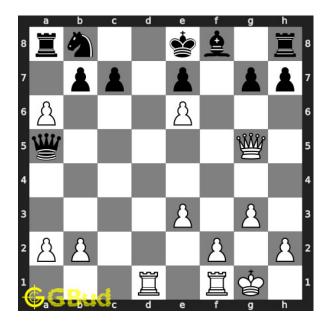

Move 2 Move by black

Figure 5: Kxf7 - The king is forced to capture the bishop since it is the only one legal move available

Move 3 Move by white

Figure 6: e6+ - This is to free the fifth rank for your queen so that you can capture the opponents queen. The opponent is forced to move the king