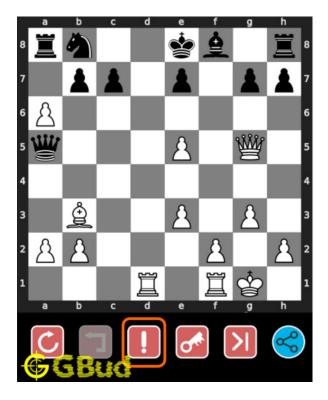

#### Hard chess puzzle 0030

Figure 1: Solve this hard chess puzzle 0030. Gain queen @ https://gbud.in/gck4bv3

Figure 2: Solve this hard chess puzzle online with solution @ https://gbud.in/gck4bv3

# How to get help for moves in the hard chess puzzle $0030\,$

To get help or the possible next moves in the puzzle, , follow the steps given below

- 1. Go to the puzzle page
- 2. Click the help button (exclamation mark as shown below) to get help or suggestion on next possible move

Figure 10: Click the help button to get help on next move @ https://gbud. in/gck4bv3

Figure 11: Solve more hard puzzles @ https://gbud.in/chshdpz

Figure 12: Solve other puzzles @ https://gbud.in/chsgppz