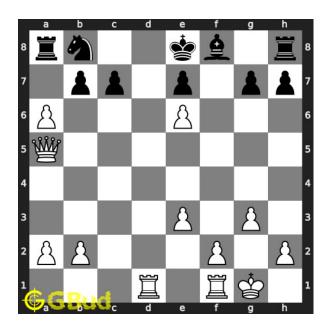

 ${\bf Move \ 4} \quad {\rm Move \ by \ black}$ 

Figure 7: Ke8 - The king goes back to eighth rank

Move 5 Move by white

Figure 8: Qxa5 - You gained the opponents queen as it was not supported which is called hanging