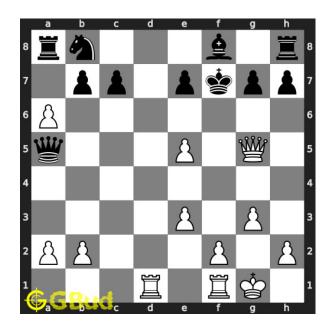

 ${\bf Move \ 4} \quad {\rm Move \ by \ black}$ 

Figure 7: Ke8 - The king goes back to eighth rank

Move 5 Move by white

Figure 8: Qxa5 - You gained the opponents queen as it was not supported which is called hanging