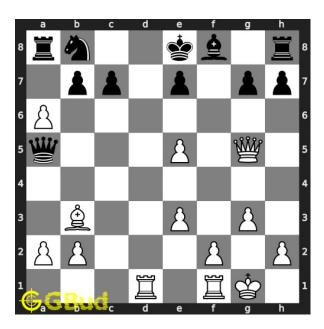

#### Solution 1

Initial board position This is the initial board position of hard chess puzzle 0030.

Figure 3: Initial board position of hard chess puzzle 0030

Move 1 Move by white

Figure 4: Bf7+ - This is to attract the king to f7, which is called magnet sacrifice