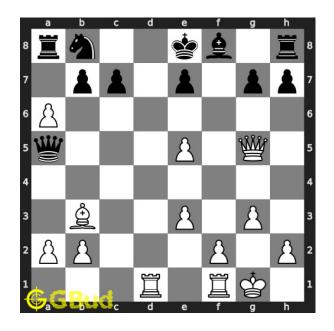

#### Solution 1

Initial board position This is the initial board position of hard chess puzzle 0030.

Figure 3: Initial board position of hard chess puzzle 0030

Move 1 Move by white

Figure 4: Bf7+ - This is to attract the king to f7, which is called magnet sacrifice