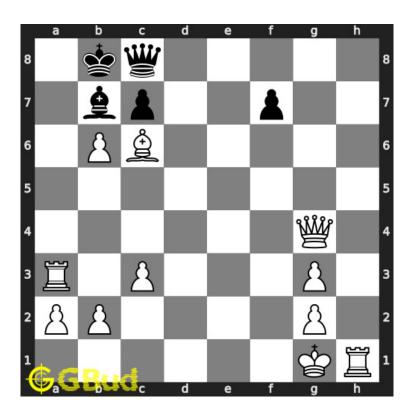

#### 1.2.1.2 Move 1

Figure 1.4: Qxc8+ - This sacrifice of the queen is required to break the opponent's defence