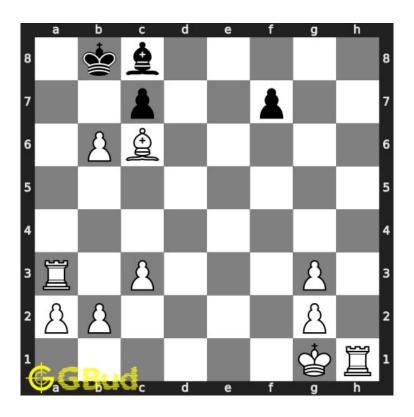

#### 1.2.1.4 Move 3

Figure 1.6: Rh8# - King has no free squares to move. This is similar to the Damiano's mate