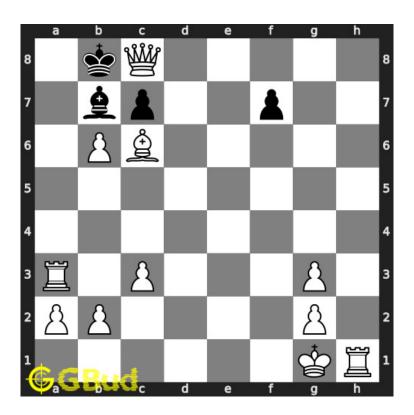

e is by White. The objective of the puzzle is to mate in 2 moves.

See the interactive solution at the puzzle page

#### 1.2.1 Solution 1

#### 1.2.1.1 Initial board position

This is the initial board position of hard chess puzzle 0027.



Figure 1.3: Initial board position of hard chess puzzle 0027

#### 1.2.1.2 Move 1



Figure 1.4: Qxc8+ - This sacrifice of the queen is required to break the opponent's defence

#### 1.2.1.3 Move 2

Move by black



Figure 1.5: Kxc8 -

#### 1.2.1.4 Move 3



Figure 1.6: Rh8# - King has no free squares to move. This is similar to the Damiano's mate

#### 1.2.2 Solution 2

#### 1.2.2.1 Initial board position

This is the initial board position of hard chess puzzle 0027.



Figure 1.7: Initial board position of hard chess puzzle 0027

#### 1.2.2.2 Move 1



Figure 1.8: Qxc8+ - This sacrifice of the queen is required to break the opponent's defence

#### 1.2.2.3 Move 2

Move by black



Figure 1.9: Bxc8 -

#### 1.2.2.4 Move 3



Figure 1.10: Ra8# - Since bishop captured the queen, the kings movement is blocked.

# 1.2.3 Right moves for the solution to the hard chess puzzle 0027

Based on the objective of the puzzle, you have to make the right moves. Following are the right moves

- 1. Qxc8+, Rh8#
- 2. Qxc8+, Ra8#

#### 1.2.4 Explanation for the moves

- 1. Qxc8+ This sacrifice of the queen is required to break the opponent's defence
- 2. Rh8# King has no free squares to move. This is similar to the Damiano's mate
- 3. Ra8# Since bishop captured the queen, the kings movement is blocked.
- 4. Kxc8 -
- 5. Bxc8 -
- 6. For right move You won with