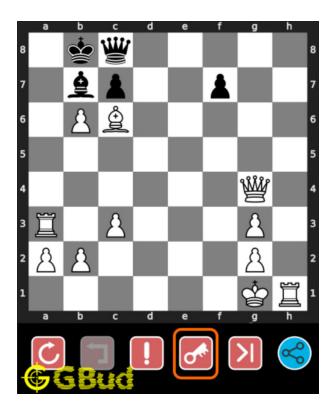

# 1.4 How to view the solution to hard chess puzzle 0027

To view the solution to this puzzle, follow the steps given below

- 1. Go to the puzzle page
- 2. Click the solution button (Key as shown below) to view the solution

Figure 1.11: Click the solution button to view solutions @ https://gbud.in/g10bvj3