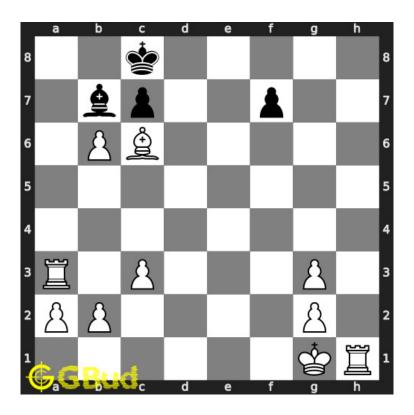

#### 1.2.1.4 Move 3

Figure 1.6: Rh8# - King has no free squares to move. This is similar to the Damiano's mate

#### 1.2.2.3 Move 2

Move by black

Figure 1.9: Bxc8 -