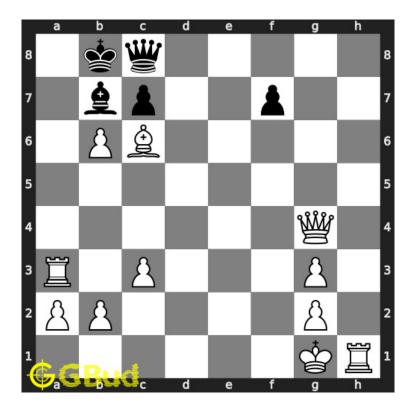

#### 1.2.1.2 Move 1

Figure 1.4: Qxc8+ - This sacrifice of the queen is required to break the opponent's defence

#### 1.2.2.2 Move 1

Figure 1.8: Qxc8+ - This sacrifice of the queen is required to break the opponent's defence