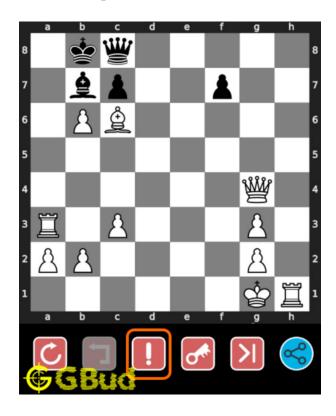

# 1.5 How to get help for moves in the hard chess puzzle 0027

To get help or the possible next moves in the puzzle, , follow the steps given below

- 1. Go to the puzzle page
- 2. Click the help button (exclamation mark as shown below) to get help or suggestion on next possible move

Figure 1.12: Click the help button to get help on next move @ https://gbud.in/g10bvj3

Figure 1.13: Solve more hard puzzles @ https://gbud.in/chshdpz

Figure 1.14: Solve other puzzles @ https://gbud.in/chsgppz