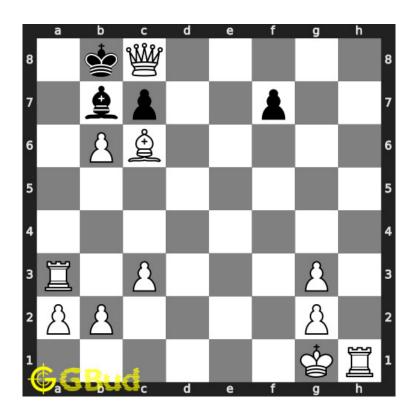

is a subset of kids games.

Puzzle No: 0027

Difficulty level: hard

Description: Mate in 2 moves

Next Move : White

Player level : Advanced

Short URL for puzzle: https://gbud.in/g10bvj3

#### 1.1 Hard chess puzzle 0027



Figure 1.1: Solve this hard chess puzzle 0027. Mate in 2 moves @ https://gbud.in/g10bvj3



Figure 1.2: Solve this hard chess puzzle online with solution @ https://gbud.in/g10bvj3

#### 1.2 Solution to hard chess puzzle 0027

At this puzzle, next move is by White. The objective of the puzzle is to mate in 2 moves.

See the interactive solution at the puzzle page

#### 1.2.1 Solution 1

#### 1.2.1.1 Initial board position

This is the initial board position of hard chess puzzle 0027.



Figure 1.3: Initial board position of hard chess puzzle 0027

#### 1.2.1.2 Move 1



Figure 1.4: Qxc8+ - This sacrifice of the queen is required to break the opponent's defence

#### 1.2.1.3 Move 2

Move by black



Figure 1.5: Kxc8 -

#### 1.2.1.4 Move 3



Figure 1.6: Rh8# - King has no free squares to move. This is similar to the Damiano's mate

#### 1.2.2 Solution 2

#### 1.2.2.1 Initial board position

This is the initial board position of hard chess puzzle 0027.



Figure 1.7: Initial board position of hard chess puzzle 0027

#### 1.2.2.2 Move 1



Figure 1.8: Qxc8+ - This sacrifice of the queen is required to break the opponent's defence

#### 1.2.2.3 Move 2

Move by black



Figure 1.9: Bxc8 -

#### 1.2.2.4 Move 3



Figure 1.10: Ra8# - Since bishop captured the queen, the kings movement is blocked.

# 1.2.3 Right moves for the solution to the hard chess puzzle 0