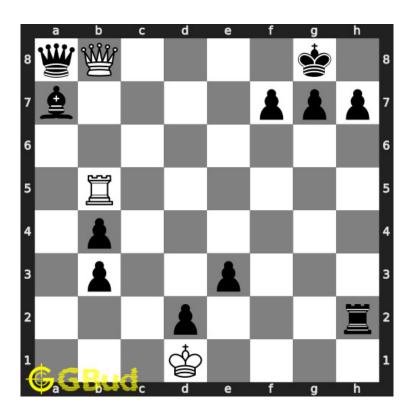

#### 1.2.1.4 Move 3

Move by white

Figure 1.6: Rxb8+ - You have no pieces other than the king after this sacrifice. The queen is forced to capture the rook. Stalemate is unavoidable and this will avoid a loss

## 1.2.2 Right moves for the solution to the hard chess puzzle 0025

Based on the objective of the puzzle, you have to make the right moves. Following are the right moves

1. Qb8+, Rxb8+

#### 1.2.3 Explanation for the moves

- 1. Qb8+ This sacrifice of the queen is necessary to avoid a checkmate
- 2. Rxb8+ You have no pieces other than the king after this sacrifice. The queen is forced to capture the rook. Stalemate is unavoidable and this will avoid a loss
- 3. Bxb8 Opponent is forced to capture the rook. This is called suicide sacrifice
- 4. For right move Suicide sacrifice is the only way to avoid checkmate. You made clever moves to avoid a loss