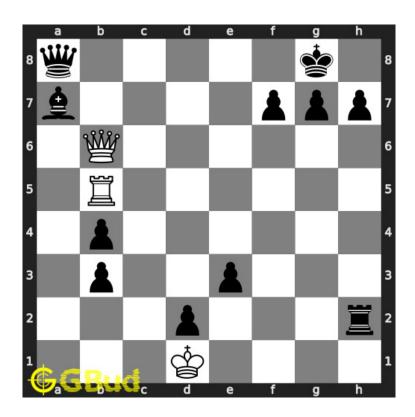

#### 1.2.1.1 Initial board position

This is the initial board position of hard chess puzzle 0025.

Figure 1.3: Initial board position of hard chess puzzle 0025

#### 1.2.1.2 Move 1

Move by white

Figure 1.4: Qb8+ - This sacrifice of the queen is necessary to avoid a checkmate