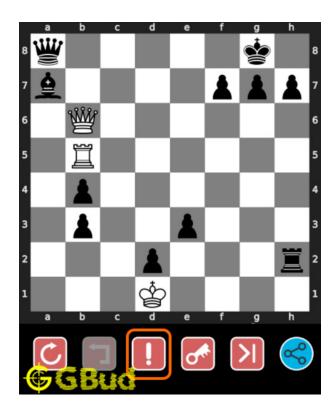

# 1.5 How to get help for moves in the hard chess puzzle 0025

To get help or the possible next moves in the puzzle, , follow the steps given below

- 1. Go to the puzzle page
- 2. Click the help button (exclamation mark as shown below) to get help or suggestion on next possible move

Figure 1.8: Click the help button to get help on next move @ https://gbud.in/gh79rn3

Figure 1.9: Solve more hard puzzles @ https://gbud.in/chshdpz

Figure 1.10: Solve other puzzles @ https://gbud.in/chsgppz