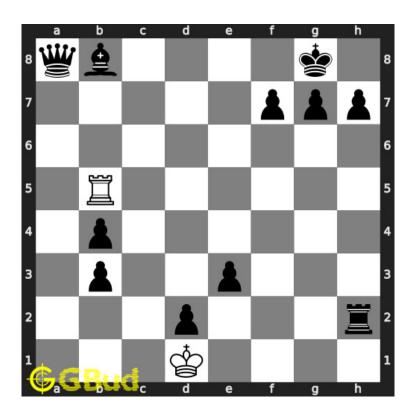

#### 1.2.3 Explanation for the moves

- 1. Qb8+ This sacrifice of the queen is necessary to avoid a checkmate
- 2. Rxb8+ You have no pieces other than the king after this sacrifice. The queen is forced to capture the rook. Stalemate is unavoidable and this will avoid a loss
- 3. Bxb8 Opponent is forced to capture the rook. This is called suicide sacrifice
- 4. For right move Suicide sacrifice is the only way to avoid checkmate. You made clever moves to avoid a loss

5. For wrong move - You have lost your game which could have been avoidable. You can sacrifice your pieces and avoid losing the game. Now either the rook or queen will move to h1 and end the game