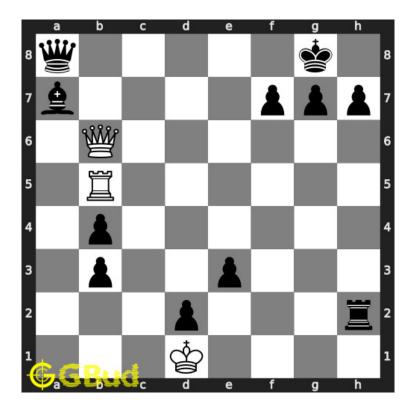

#### 1.2.1.3 Move 2

Move by black

Figure 1.5: Bxb8 - Opponent is forced to capture the rook. This is called suicide sacrifice