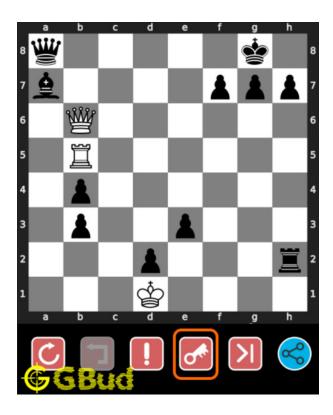

## 1.4 How to view the solution to hard chess puzzle 0025

To view the solution to this puzzle, follow the steps given below

- 1. Go to the puzzle page
- 2. Click the solution button (Key as shown below) to view the solution

Figure 1.7: Click the solution button to view solutions @ https://gbud.in/gh79rn3