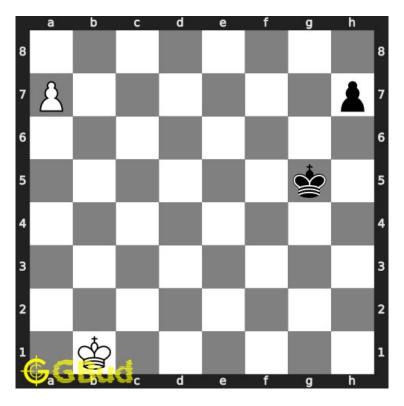

of the puzzle is to which are the best 5 moves next.

See the solution at the puzzle page

### 1.2.1 Solution 1

#### 1.2.1.1 Initial board position

This is the initial board position of hard chess puzzle 0024.



Figure 1.3: Initial board position of hard chess puzzle 0024

#### 1.2.1.2 Move 1



Figure 1.4: a4 - This pawn has a better chance to become a queen as there are no pieces nearby to stop it

#### 1.2.1.3 Move 2



Figure 1.5: Kh2 - Opponent is trying to capture your pawn

#### 1.2.1.4 Move 3



Figure 1.6: a5 - March ahead

#### 1.2.1.5 Move 4



Figure 1.7: Kh3 - If the pawn is removed, their pawn can march forward for a promotion

#### 1.2.1.6 Move 5



Figure 1.8: a6 -

#### 1.2.1.7 Move 6



Figure 1.9: Kh4 -

#### 1.2.1.8 Move 7



Figure 1.10: a7 -

#### 1.2.1.9 Move 8



Figure 1.11: Kxg5 - Your pawn is captured

#### 1.2.1.10 Move 9



Figure 1.12: a8=Q - You can better promote to a queen since it is the most helpful piece for this scenario

### 1.2.2 Right moves for the solution to the hard chess puzzle 0024

Based on the objective of the puzzle, you have to make the right moves. Following are the right moves

1. a4, a5, a6, a7, a8=Q

#### **1.2.3** Explanation for the moves

- 1. a4 This pawn has a better chance to become a queen as there are no pieces nearby to stop it
- 2. a5 March ahead
- 3. a6 -
- 4. a7 -
- 5. a8=Q You can better promote to a queen since it is the most helpful piece for this scenario
- 6. Kh2 Opponent is trying to capture your pawn
- 7. Kh3 If the pawn is removed, their pawn can march forward for a promotion

- 8. Kh4 -
- 9. Kxg5