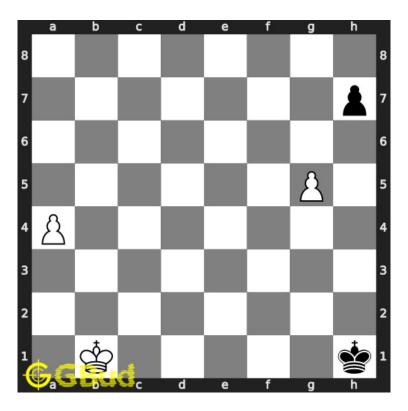

uzzle No : 0024
Difficulty level : hard
Description : Which are the best 5 moves next
Next Move : White
Player level : Advanced
Short URL for puzzle : https://gbud.in/g3kvbc3

## 1.1 Hard chess puzzle 0024



Figure 1.1: Solve this hard chess puzzle 0024. Which are the best 5 moves next @ https://gbud.in/g3kvbc3



Figure 1.2: Solve this hard chess puzzle online with solution @ https://gbud.in/g3kvbc3

## 1.2 Solution to hard chess puzzle 0024

At this puzzle, next move is by White. The objective of the puzzle is to which are the best 5 moves next.

See the solution at the puzzle page

### 1.2.1 Solution 1

#### 1.2.1.1 Initial board position

This is the initial board position of hard chess puzzle 0024.



Figure 1.3: Initial board position of hard chess puzzle 0024

#### 1.2.1.2 Move 1



Figure 1.4: a4 - This pawn has a better chance to become a queen as there are no pieces nearby to stop it

#### 1.2.1.3 Move 2



Figure 1.5: Kh2 - Opponent is trying to capture your pawn

#### 1.2.1.4 Move 3



Figure 1.6: a5 - March ahead

#### 1.2.1.5 Move 4



Figure 1.7: Kh3 - If the pawn is removed, their pawn can march forward for a promotion

#### 1.2.1.6 Move 5



Figure 1.8: a6 -

#### 1.2.1.7 Move 6



Figure 1.9: Kh4 -

#### 1.2.1.8 Move 7



Figure 1.10: a7 -

#### 1.2.1.9 Move 8



Figure 1.11: Kxg5 - Your pawn is captured

#### 1.2.1.10 Move 9



Figure 1.12: a8=Q - You can better promote to a queen since it is the most helpful piece for this scenario

### 1.2.2 Right moves for the solution to the hard chess puzzle 0024

Based on the objective of the puzzle, you have to ma