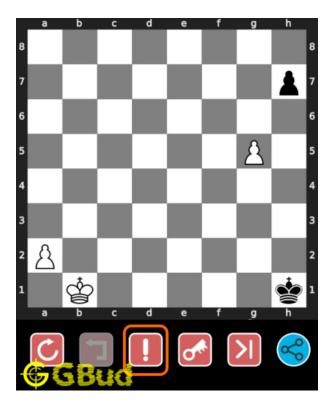

# 1.5 How to get help for moves in the hard chess puzzle 0024

To get help or the possible next moves in the puzzle, , follow the steps given below

- 1. Go to the puzzle page
- 2. Click the help button (exclamation mark as shown below) to get help or suggestion on next possible move

Figure 1.14: Click the help button to get help on next move @ https://gbud.in/g3kvbc3

Figure 1.15: Solve more hard puzzles @ https://gbud.in/chshdpz

Figure 1.16: Solve other puzzles @ https://gbud.in/chsgppz