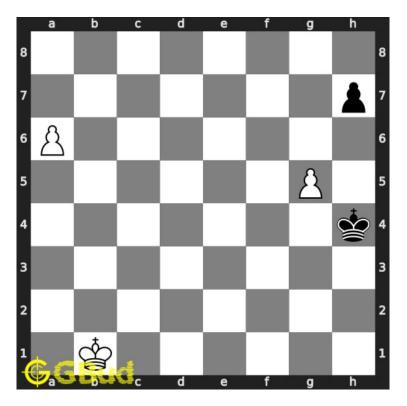

tion to hard chess puzzle 0024

At this puzzle, next move is by White. The objective of the puzzle is to which are the best 5 moves next.

See the solution at the puzzle page

### 1.2.1 Solution 1

#### 1.2.1.1 Initial board position

This is the initial board position of hard chess puzzle 0024.



Figure 1.3: Initial board position of hard chess puzzle 0024

#### 1.2.1.2 Move 1



Figure 1.4: a4 - This pawn has a better chance to become a queen as there are no pieces nearby to stop it

#### 1.2.1.3 Move 2



Figure 1.5: Kh2 - Opponent is trying to capture your pawn

#### 1.2.1.4 Move 3



Figure 1.6: a5 - March ahead

#### 1.2.1.5 Move 4



Figure 1.7: Kh3 - If the pawn is removed, their pawn can march forward for a promotion

#### 1.2.1.6 Move 5



Figure 1.8: a6 -

#### 1.2.1.7 Move 6



Figure 1.9: Kh4 -

#### 1.2.1.8 Move 7



Figure 1.10: a7 -

#### 1.2.1.9 Move 8



Figure 1.11: Kxg5 - Your pawn is captured

#### 1.2.1.10 Move 9



Figure 1.12: a8=Q - You can better promote to a queen since it is the most helpful piece for this scenario

### 1.2.2 Right moves for the solution to the hard chess puzzle 0024

Based on the objective of the puzzle, you have to make the right moves. Following are the right moves

1. a4, a5, a6, a7, a8=Q

#### **1.2.3** Explanation for the moves

- 1. a4 This pawn has a better chance to become a queen as there are no pieces nearby to stop it
- 2. a5 March ahead
- 3. a6 -
- 4. a7 -
- 5. a8=Q You can better promote to a queen since it is the most helpful piece for this scenario
- 6. Kh2 Opponent is trying to capture your pawn
- 7. Kh3 If the