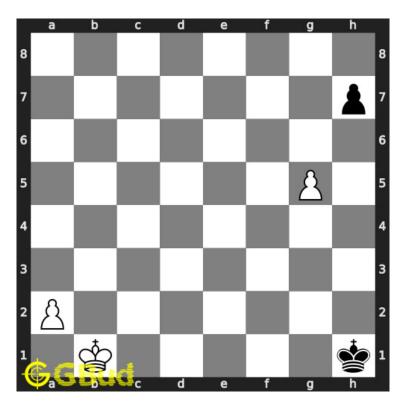

#### 1.2.1.2 Move 1

Figure 1.4: a4 - This pawn has a better chance to become a queen as there are no pieces nearby to stop it