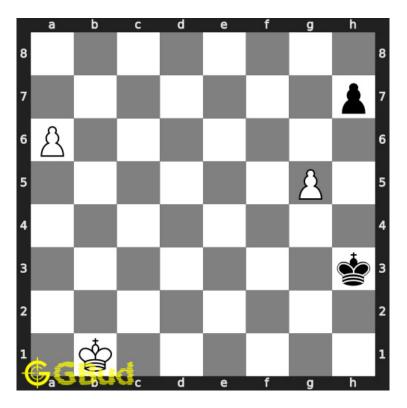

on @ https://gbud.in/g3kvbc3

## 1.2 Solution to hard chess puzzle 0024

At this puzzle, next move is by White. The objective of the puzzle is to which are the best 5 moves next.

See the solution at the puzzle page

### 1.2.1 Solution 1

#### 1.2.1.1 Initial board position

This is the initial board position of hard chess puzzle 0024.



Figure 1.3: Initial board position of hard chess puzzle 0024

#### 1.2.1.2 Move 1



Figure 1.4: a4 - This pawn has a better chance to become a queen as there are no pieces nearby to stop it

#### 1.2.1.3 Move 2



Figure 1.5: Kh2 - Opponent is trying to capture your pawn

#### 1.2.1.4 Move 3



Figure 1.6: a5 - March ahead

#### 1.2.1.5 Move 4



Figure 1.7: Kh3 - If the pawn is removed, their pawn can march forward for a promotion

#### 1.2.1.6 Move 5



Figure 1.8: a6 -

#### 1.2.1.7 Move 6



Figure 1.9: Kh4 -

#### 1.2.1.8 Move 7



Figure 1.10: a7 -

#### 1.2.1.9 Move 8



Figure 1.11: Kxg5 - Your pawn is captured

#### 1.2.1.10 Move 9



Figure 1.12: a8=Q - You can better promote to a queen since it is the most helpful piece for this scenario

### 1.2.2 Right moves for the solution to the hard chess puzzle 0024

Based on the objective of the puzzle, you have to make the right moves. Following are the right moves

1. a4, a5, a6, a7, a8=Q

#### **1.2.3** Explanation for the moves

- 1. a4 This pawn has a better chance to become a queen as there are no pieces nearby to stop it
- 2. a5 March ahead
- 3. a6 -
- 4. a7 -
- 5. a8=Q You can better promote to a queen since it is the most helpful piece for this scenario
- 6. Kh2 Opponent is try