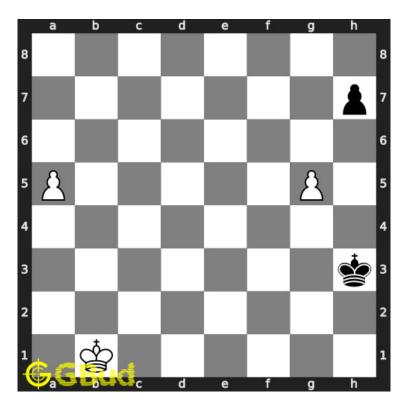

the best 5 moves next @ https://gbud.in/g3kvbc3



Figure 1.2: Solve this hard chess puzzle online with solution @ https://gbud.in/g3kvbc3

## 1.2 Solution to hard chess puzzle 0024

At this puzzle, next move is by White. The objective of the puzzle is to which are the best 5 moves next.

See the solution at the puzzle page

### 1.2.1 Solution 1

#### 1.2.1.1 Initial board position

This is the initial board position of hard chess puzzle 0024.



Figure 1.3: Initial board position of hard chess puzzle 0024

#### 1.2.1.2 Move 1



Figure 1.4: a4 - This pawn has a better chance to become a queen as there are no pieces nearby to stop it

#### 1.2.1.3 Move 2



Figure 1.5: Kh2 - Opponent is trying to capture your pawn

#### 1.2.1.4 Move 3



Figure 1.6: a5 - March ahead

#### 1.2.1.5 Move 4



Figure 1.7: Kh3 - If the pawn is removed, their pawn can march forward for a promotion

#### 1.2.1.6 Move 5



Figure 1.8: a6 -

#### 1.2.1.7 Move 6



Figure 1.9: Kh4 -

#### 1.2.1.8 Move 7



Figure 1.10: a7 -

#### 1.2.1.9 Move 8



Figure 1.11: Kxg5 - Your pawn is captured

#### 1.2.1.10 Move 9



Figure 1.12: a8=Q - You can better promote to a queen since it is the most helpful piece for this scenario

### 1.2.2 Right moves for the solution to the hard chess puzzle 0024

Based on the objective of the puzzle, you have to make the right moves. Following are the right moves

1. a4, a5, a6, a7, a8=Q

#### **1.2.3** Explanation for the moves

- 1. a4 This pawn has a better chance to become a queen as there are no pieces nearby to stop it
- 2. a5 March ahead
- 3. a6 -
- 4. a7 -
- 5. a8=Q