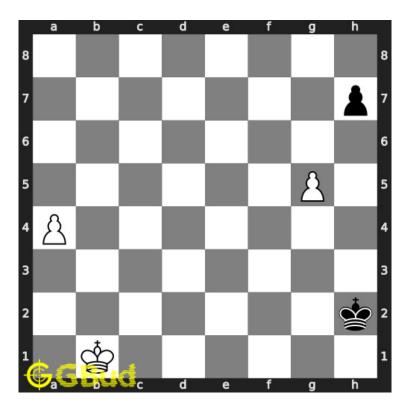

#### 1.2.1.5 Move 4

Figure 1.7: Kh3 - If the pawn is removed, their pawn can march forward for a promotion