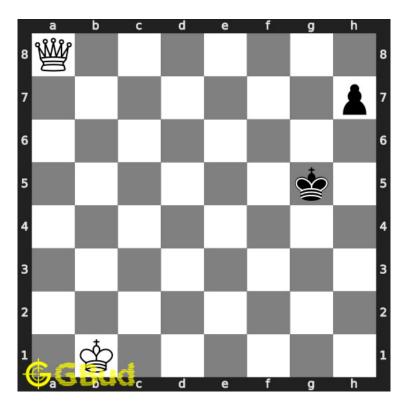

#### 1.2.1.10 Move 9

Figure 1.12: a8=Q - You can better promote to a queen since it is the most helpful piece for this scenario