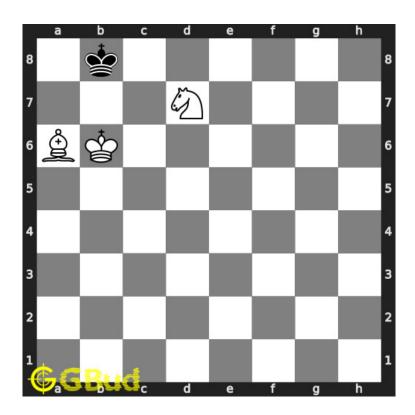

#### 1.2.1.3 Move 2

Move by black

Figure 1.5: Kb8 - Opponent's king has only b8 to move

#### 1.2.1.4 Move 3

Move by white

Figure 1.6: Nd7+ - This will force the opponents king to the corner square a8  $\,$ 