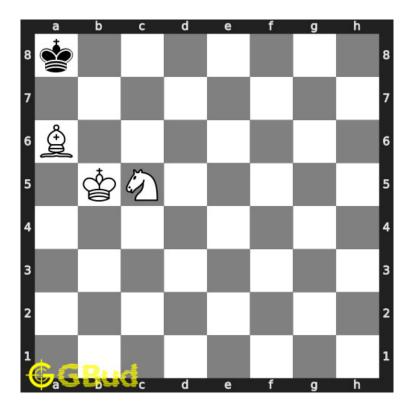

#### 1.2.1.6 Move 5

Move by white

Figure 1.8: Bb7# - This move is a checkmate move