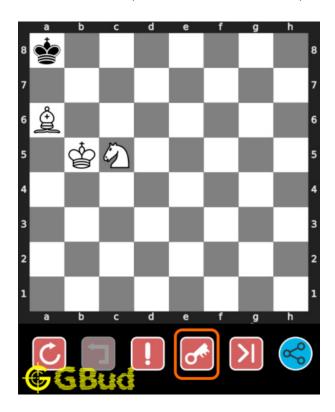

# 1.4 How to view the solution to hard chess puzzle 0021

To view the solution to this puzzle, follow the steps given below

- 1. Go to the puzzle page
- 2. Click the solution button (Key as shown below) to view the solution

Figure 1.9: Click the solution button to view solutions @ https://gbud.in/gysbk53