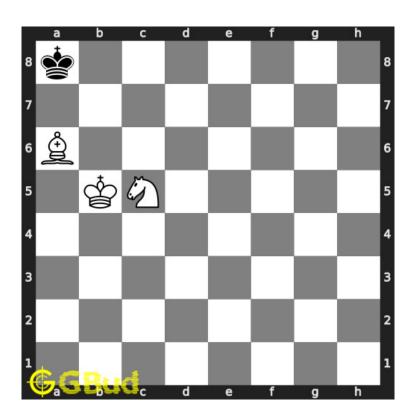

#### 1.2.1.1 Initial board position

This is the initial board position of hard chess puzzle 0021.

Figure 1.3: Initial board position of hard chess puzzle 0021

#### 1.2.1.2 Move 1

Move by white

Figure 1.4: Kb6 - This is a crucial move since this will not allow the opponents king to move to seventh rank