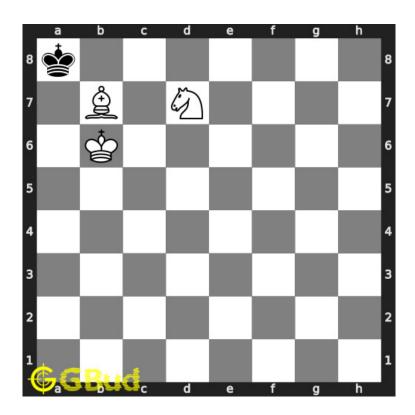

#### 1.2.1.6 Move 5

Move by white

Figure 1.8: Bb7# - This move is a checkmate move