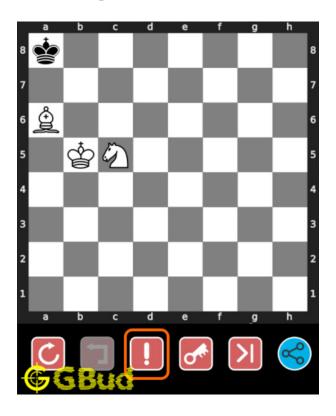

# 1.5 How to get help for moves in the hard chess puzzle 0021

To get help or the possible next moves in the puzzle, , follow the steps given below

- 1. Go to the puzzle page
- 2. Click the help button (exclamation mark as shown below) to get help or suggestion on next possible move

Figure 1.10: Click the help button to get help on next move @ https://gbud.in/gysbk53

Figure 1.11: Solve more hard puzzles @ https://gbud.in/chshdpz

Figure 1.12: Solve other puzzles @ https://gbud.in/chsgppz