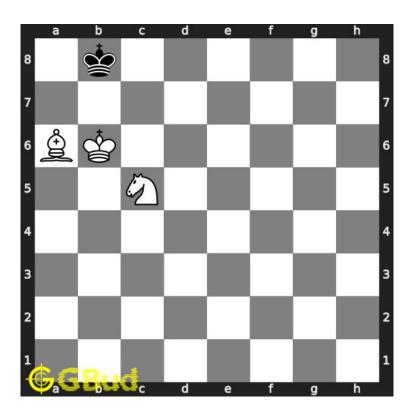

#### 1.2.1.1 Initial board position

This is the initial board position of hard chess puzzle 0021.

Figure 1.3: Initial board position of hard chess puzzle 0021

#### 1.2.1.2 Move 1

Move by white

Figure 1.4: Kb6 - This is a crucial move since this will not allow the opponents king to move to seventh rank