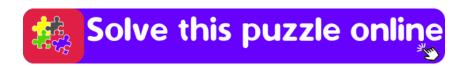

#### 1.2.1.4 Move 3

Move by white

Figure 1.6: Nd7+ - This will force the opponents king to the corner square a8  $\,$ 

#### 1.2.1.5 Move 4

Move by black

Figure 1.7: Ka8 - Opponents king is pushed to a corner so that you can have a checkmate