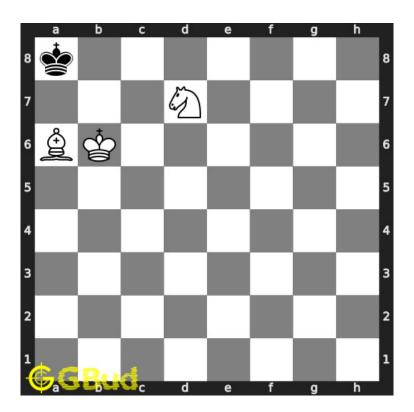

#### 1.2.1.5 Move 4

Move by black

Figure 1.7: Ka8 - Opponents king is pushed to a corner so that you can have a checkmate

#### 1.2.1.6 Move 5

Move by white

Figure 1.8: Bb7# - This move is a checkmate move