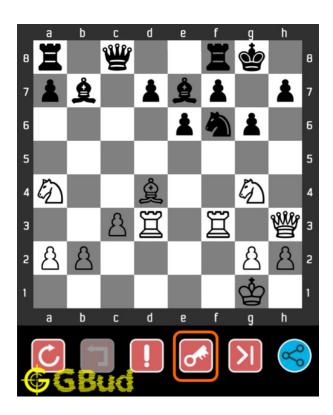

# 1.4 How to view the solution to hard chess puzzle 0020

To view the solution to this puzzle, follow the steps given below

- 1. Go to the puzzle page
- 2. Click the solution button (Key as shown below) to view the solution

Figure 1.3: Click the solution button to view solutions @ https://gbud.in/glk1bh3