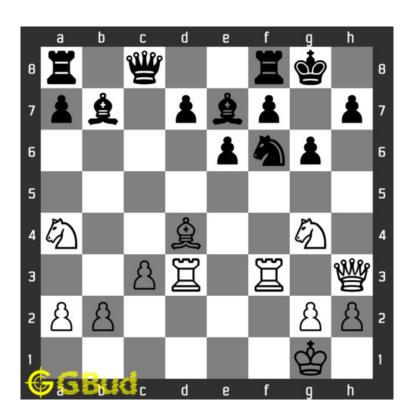

#### 1.1 Hard chess puzzle 0020

Figure 1.1: Solve this hard chess puzzle 0020. Mate in 3 moves @ https://gbud.in/glk1bh3

Figure 1.2: Solve this hard chess puzzle online with solution @ https://gbud.in/glk1bh3

Puzzle No: 0020

Difficulty level: hard

Description: Mate in 3 moves

Next Move: White

Player level: Advanced

Short URL for puzzle: https://gbud.in/glk1bh3

# Hard chess puzzle - # 0020 - Mate in 3 moves

Solve this hard chess puzzle and improve your chess games through improvement of your chess strategies and chess tactics. This hard puzzle is a subset of kids games.