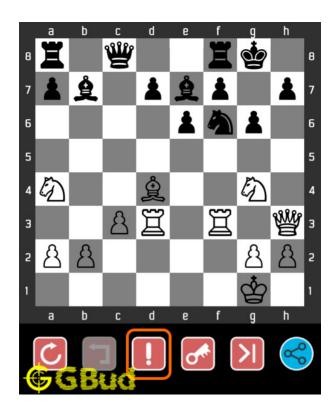

# 1.5 How to get help for moves in the hard chess puzzle 0020

To get help or the possible next moves in the puzzle, , follow the steps given below

- 1. Go to the puzzle page
- 2. Click the help button (exclamation mark as shown below) to get help or suggestion on next possible move

Figure 1.4: Click the help button to get help on next move @ https://gbud.in/glk1bh3

Figure 1.5: Solve more hard puzzles @ https://gbud.in/chshdpz

Figure 1.6: Solve other puzzles @ https://gbud.in/chsgppz