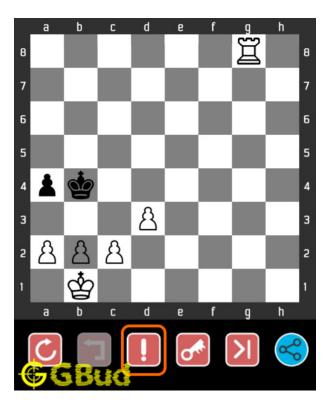

# 1.5 How to get help for moves in the hard chess puzzle 0019

To get help or the possible next moves in the puzzle, , follow the steps given below

- 1. Go to the puzzle page
- 2. Click the help button (exclamation mark as shown below) to get help or suggestion on next possible move

Access the latest version of this article at https://gbud.in/blog/game/chess/hard-chess-puzzles/hard-chess-puzzle-0019.html

Figure 1.4: Click the help button to get help on next move @ https://gbud.in/gwf9vy3