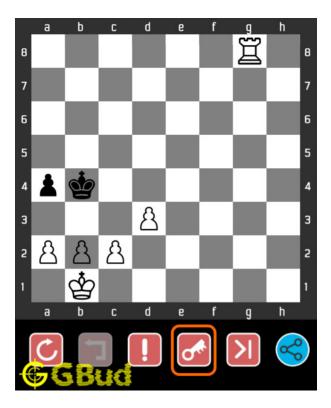

### 1.4 How to view the solution to hard chess puzzle 0019

To view the solution to this puzzle, follow the steps given below

- 1. Go to the puzzle page
- 2. Click the solution button (Key as shown below) to view the solution

Figure 1.3: Click the solution button to view solutions @ https://gbud.in/gwf9vy3