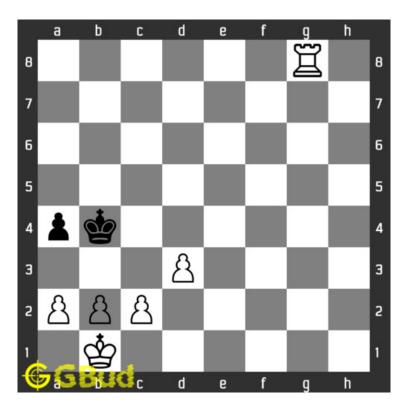

### 1.1 Hard chess puzzle 0019

Figure 1.1: Solve this hard chess puzzle 0019. Mate in 3 moves @ https://gbud.in/gwf9vy3

Figure 1.2: Solve this hard chess puzzle online with solution @ https://gbud.in/gwf9vy3

Puzzle No : 0019 Difficulty level : hard Description : Mate in 3 moves Next Move : White Player level : Advanced Short URL for puzzle : https://gbud.in/gwf9vy3

### Hard chess puzzle - # 0019 - Mate in 3 moves

Solve this hard chess puzzle and improve your chess games through improvement of your chess strategies and chess tactics. This hard puzzle is a subset of kids games.