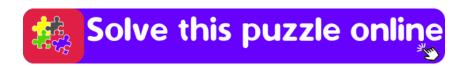

# 1.4 How to view the solution to hard chess puzzle 0018

To view the solution to this puzzle, follow the steps given below

- 1. Go to the puzzle page
- 2. Click the solution button (Key as shown below) to view the solution

Figure 1.3: Click the solution button to view solutions @ https://gbud.in/g3v3nc3