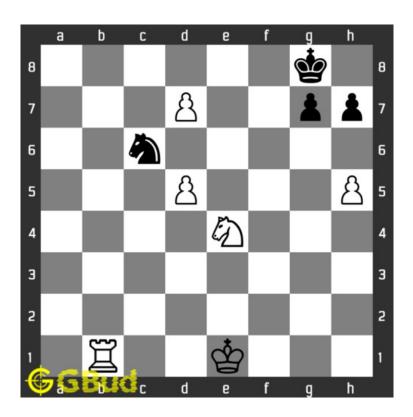

#### 1.1 Hard chess puzzle 0018

Figure 1.1: Solve this hard chess puzzle 0018. Mate in 3 moves @ https://gbud.in/g3v3nc3

Figure 1.2: Solve this hard chess puzzle online with solution @ https://gbud.in/g3v3nc3

Puzzle No: 0018

Difficulty level: hard

Description: Mate in 3 moves

Next Move: White

Player level: Advanced

Short URL for puzzle: https://gbud.in/g3v3nc3