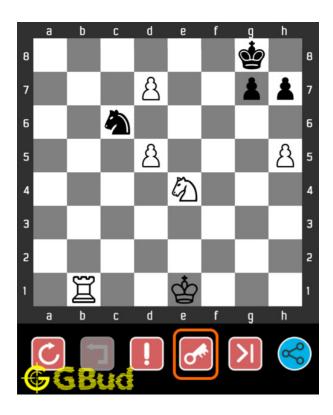

# 1.5 How to get help for moves in the hard chess puzzle 0018

To get help or the possible next moves in the puzzle, , follow the steps given below

- 1. Go to the puzzle page
- 2. Click the help button (exclamation mark as shown below) to get help or suggestion on next possible move

Figure 1.4: Click the help button to get help on next move @ https://gbud.in/g3v3nc3

Figure 1.5: Solve more hard puzzles @ https://gbud.in/chshdpz

Figure 1.6: Solve other puzzles @ https://gbud.in/chsgppz