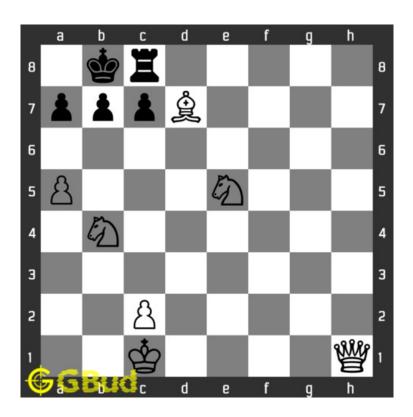

#### 1.1 Hard chess puzzle 0017

Figure 1.1: Solve this hard chess puzzle 0017. Mate in 3 moves @ https://gbud.in/g1zxd33

Figure 1.2: Solve this hard chess puzzle online with solution @ https://gbud.in/g1zxd33

#### 1.2 Solution to hard chess puzzle 0017

At this puzzle, next move is by White. The objective of the puzzle is to Mate in 3 moves.

See the solution at the puzzle page

## 1.2.1 Right moves for the solution to the hard chess puzzle 0017

Based on the objective of the puzzle, you have to make the right moves. Following are the right moves

- 1. Qxb7+, Bc6+, Nd7#
- 2. Qxb7+, Bc6+, Na6#

#### 1.2.2 Explanation for the moves

- 1. Na6# This is called suffocation mate
- 2. Nd7# This is called suffocation mate
- 3. Qxb7+ This sacrifice of queen is necessary for checkmate
- 4. For right move You did not hesitate to sacrifice the queen for a checkmate. Bold moves
- 5. For wrong move You could have sacrificed the queen and mate in 3 moves. Dont give up