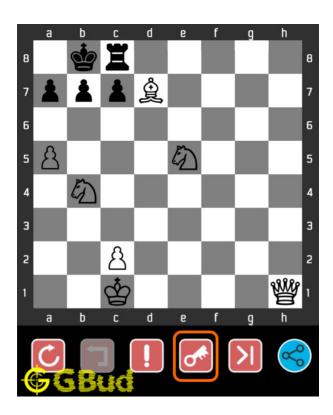

# 1.4 How to view the solution to hard chess puzzle 0017

To view the solution to this puzzle, follow the steps given below

- 1. Go to the puzzle page
- 2. Click the solution button (Key as shown below) to view the solution

Figure 1.3: Click the solution button to view solutions @ https://gbud.in/g1zxd33