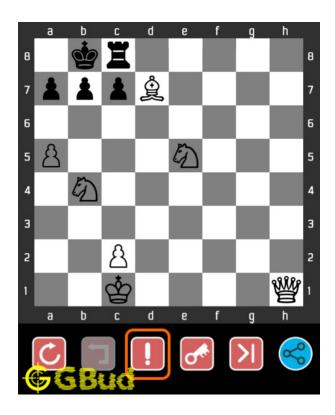

# 1.5 How to get help for moves in the hard chess puzzle 0017

To get help or the possible next moves in the puzzle, , follow the steps given below

- 1. Go to the puzzle page
- 2. Click the help button (exclamation mark as shown below) to get help or suggestion on next possible move

Figure 1.4: Click the help button to get help on next move @ https://gbud.in/g1zxd33

Figure 1.5: Solve more hard puzzles @ https://gbud.in/chshdpz

Figure 1.6: Solve other puzzles @ https://gbud.in/chsgppz