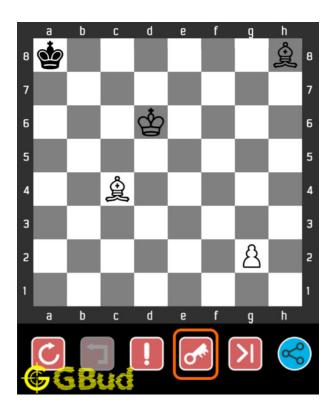

# 1.3 How to view the solution to hard chess puzzle 0016

To view the solution to this puzzle, follow the steps given below

- 1. Go to the puzzle page
- 2. Click the solution button (Key as shown below) to view the solution

Figure 1.3: Click the solution button to view solutions @ https://gbud.in/glw9q33