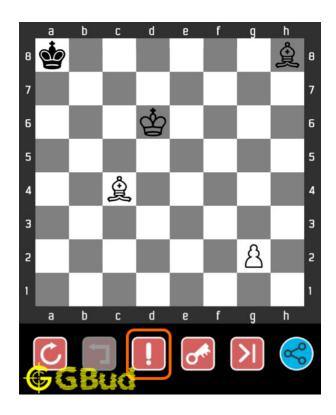

## 1.4 How to get help for moves in the hard chess puzzle 0016

To get help or the possible next moves in the puzzle, , follow the steps given below

- 1. Go to the puzzle page
- 2. Click the help button (exclamation mark as shown below) to get help or suggestion on next possible move

Figure 1.4: Click the help button to get help on next move @ https://gbud.in/glw9q33

Figure 1.5: Solve more hard puzzles @ https://gbud.in/chshdpz

Figure 1.6: Solve other puzzles @ https://gbud.in/chsgppz