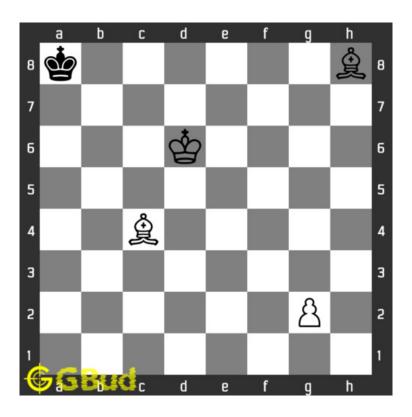

### 1.1 Hard chess puzzle 0016

Figure 1.1: Solve this hard chess puzzle 0016. Mate in 3 moves @ https://gbud.in/glw9q33

Figure 1.2: Solve this hard chess puzzle online with solution @ https://gbud.in/glw9q33

Puzzle No: 0016

Difficulty level: hard

Description: Mate in 3 moves

Next Move: White

Player level: Advanced

Short URL for puzzle: https://gbud.in/glw9q33

# Hard chess puzzle - # 0016 - Mate in 3 moves

Solve this hard chess puzzle and improve your chess games through improvement of your chess strategies and chess tactics. This hard puzzle is a subset of kids games.