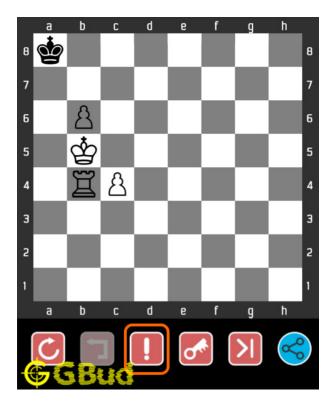

## 1.4 How to get help for moves in the hard chess puzzle 0015

To get help or the possible next moves in the puzzle, , follow the steps given below

- 1. Go to the puzzle page
- 2. Click the help button (exclamation mark as shown below) to get help or suggestion on next possible move

Access the latest version of this article at https://gbud.in/blog/game/chess/hard-chess-puzzles/hard-chess-puzzle-0015.html

Figure 1.4: Click the help button to get help on next move @ https://gbud.in/grd5h63