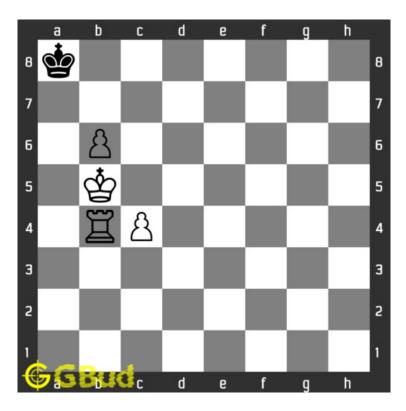

### 1.1 Hard chess puzzle 0015

Figure 1.1: Solve this hard chess puzzle 0015. Mate in 3 moves @ https://gbud.in/grd5h63

Figure 1.2: Solve this hard chess puzzle online with solution @ https://gbud.in/grd5h63

Puzzle No : 0015
Difficulty level : hard
Description : Mate in 3 moves
Next Move : White
Player level : Advanced
Short URL for puzzle : https://gbud.in/grd5h63