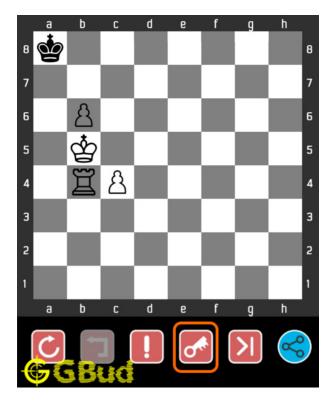

### 1.3 How to view the solution to hard chess puzzle 0015

To view the solution to this puzzle, follow the steps given below

- 1. Go to the puzzle page
- 2. Click the solution button (Key as shown below) to view the solution

Access the latest version of this article at https://gbud.in/blog/game/chess/hard-chess-puzzles/hard-chess-puzzle-0015.html

Figure 1.3: Click the solution button to view solutions @ https://gbud.in/grd5h63