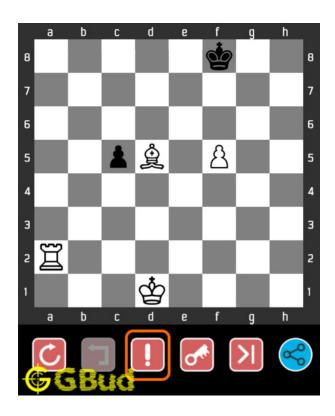

# 1.4 How to get help for moves in the hard chess puzzle 0014

To get help or the possible next moves in the puzzle, , follow the steps given below

- 1. Go to the puzzle page
- 2. Click the help button (exclamation mark as shown below) to get help or suggestion on next possible move

Figure 1.4: Click the help button to get help on next move @ https://gbud.in/glr5vl3

Figure 1.5: Solve more hard puzzles @ https://gbud.in/chshdpz

Figure 1.6: Solve other puzzles @ https://gbud.in/chsgppz