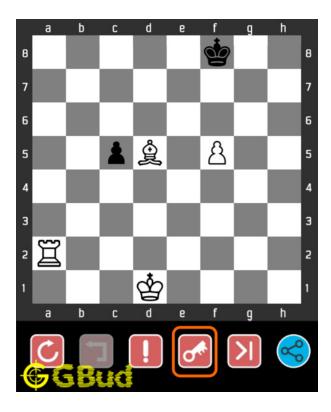

# 1.3 How to view the solution to hard chess puzzle 0014

To view the solution to this puzzle, follow the steps given below

- 1. Go to the puzzle page
- 2. Click the solution button (Key as shown below) to view the solution

Figure 1.3: Click the solution button to view solutions @ https://gbud.in/glr5vl3