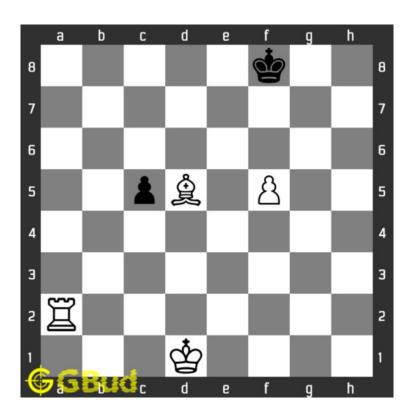

#### 1.1 Hard chess puzzle 0014

Figure 1.1: Solve this hard chess puzzle 0014. Mate in 3 moves @ https://gbud.in/glr5vl3

Figure 1.2: Solve this hard chess puzzle online with solution @ https://gbud.in/glr5vl3

Puzzle No: 0014

Difficulty level: hard

Description: Mate in 3 moves

Next Move : White

Player level : Advanced

Short URL for puzzle: https://gbud.in/glr5vl3