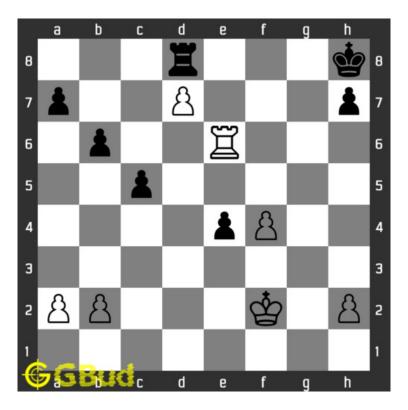

## Hard chess puzzle - # 0013 - Gain rook

Solve this hard chess puzzle and improve your chess games through improvement of your chess strategies and chess tactics. This hard puzzle is a subset of kids games.

Puzzle No : 0013 Difficulty level : hard Description : Gain rook Next Move : White Player level : Advanced Short URL for puzzle : https://gbud.in/gsbl203

#### 1.2 Solution to hard chess puzzle 0013

At this puzzle, next move is by White. The objective of the puzzle is to Gain rook.

See the solution at the puzzle page