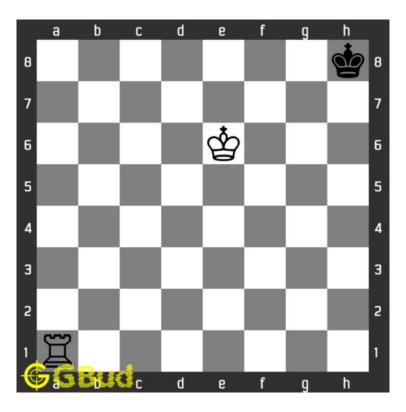

#### 1.1 Hard chess puzzle 0012

Figure 1.1: Solve this hard chess puzzle 0012. Mate in 4 moves @ https://gbud.in/g8ty433

Figure 1.2: Solve this hard chess puzzle online with solution @ https://gbud.in/g8ty433

Puzzle No : 0012
Difficulty level : hard
Description : Mate in 4 moves
Next Move : White
Player level : Advanced
Short URL for puzzle : https://gbud.in/g8ty433

## Hard chess puzzle - # 0012 - Mate in 4 moves

Solve this hard chess puzzle and improve your chess games through improvement of your chess strategies and chess tactics. This hard puzzle is a subset of kids games.