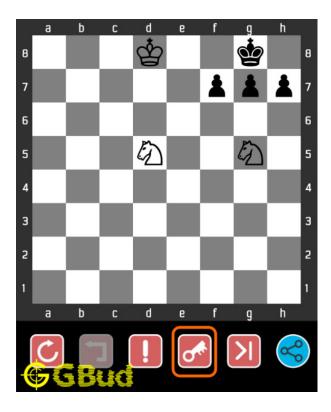

# 1.3 How to view the solution to hard chess puzzle 0011

To view the solution to this puzzle, follow the steps given below

- 1. Go to the puzzle page
- 2. Click the solution button (Key as shown below) to view the solution

Figure 1.3: Click the solution button to view solutions @ https://gbud.in/g6lg9p3