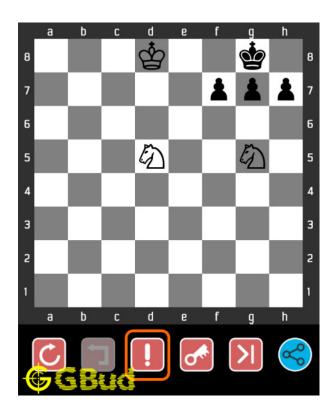

# 1.4 How to get help for moves in the hard chess puzzle 0011

To get help or the possible next moves in the puzzle, , follow the steps given below

- 1. Go to the puzzle page
- 2. Click the help button (exclamation mark as shown below) to get help or suggestion on next possible move

Figure 1.4: Click the help button to get help on next move @ https://gbud.in/g6lg9p3

Figure 1.5: Solve more hard puzzles @ https://gbud.in/chshdpz

Figure 1.6: Solve other puzzles @ https://gbud.in/chsgppz