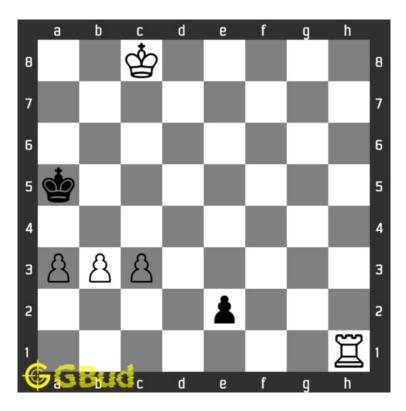

## Hard chess puzzle - # 0010 - mate in 3 moves

Solve this hard chess puzzle and improve your chess games through improvement of your chess strategies and chess tactics. This hard puzzle is a subset of kids games.

Puzzle No : 0010
Difficulty level : hard
Description : mate in 3 moves
Next Move : White
Player level : Advanced
Short URL for puzzle : https://gbud.in/g7y19t3

#### 1.2 Solution to hard chess puzzle 0010

At this puzzle, next move is by White. The objective of the puzzle is to checkmate in 3 moves.

mate in 3 moves can be done by following these steps.

1. You have three pawns along the third rank. So the opponents king can not move to fourth rank. You need to stop the opponent king from moving towards eighth rank. This can be done by moving your king to b7.

- 2. Your opponent has alredy progressed one of their pawn till second rank. They can promote that pawn to a queen. Even if they promote, you can give a check by moving your rook along the h file to h5.
- 3. YOu attack may be intercepted by moving their promoted queen to e5. YOu can checkmate by capturing the queen by your rook.