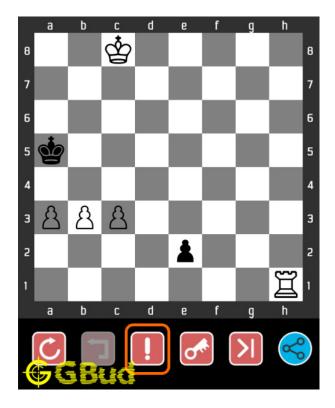

# 1.4 How to get help for moves in the hard chess puzzle 0010

To get help or the possible next moves in the puzzle, , follow the steps given below

- 1. Go to the puzzle page
- 2. Click the help button (exclamation mark as shown below) to get help or suggestion on next possible move