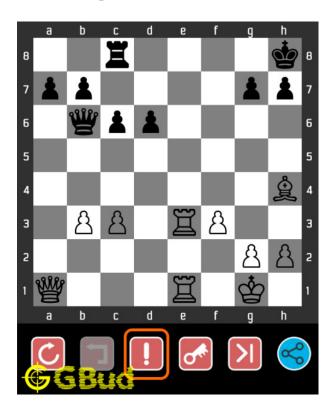

# 1.4 How to get help for moves in the hard chess puzzle 0009

To get help or the possible next moves in the puzzle, , follow the steps given below

- 1. Go to the puzzle page
- 2. Click the help button (exclamation mark as shown below) to get help or suggestion on next possible move

Figure 1.4: Click the help button to get help on next move @ https://gbud.in/gzks7z3

Figure 1.5: Solve more hard puzzles @ https://gbud.in/chshdpz

Figure 1.6: Solve other puzzles @ https://gbud.in/chsgppz