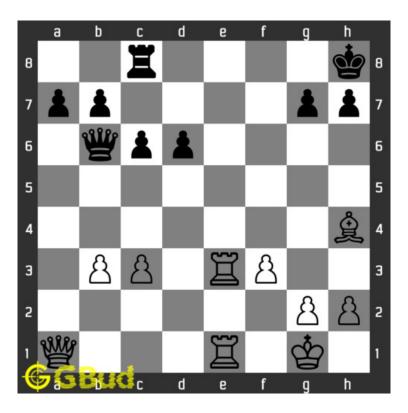

#### 1.1 Hard chess puzzle 0009

Figure 1.1: Solve this hard chess puzzle 0009. mate in 3 moves @ https://gbud.in/gzks7z3

Figure 1.2: Solve this hard chess puzzle online with solution @ https://gbud.in/gzks7z3

#### 1.2 Solution to hard chess puzzle 0009

At this puzzle, next move is by White. The objective of the puzzle is to checkmate in 3 moves.

mate in 3 moves can be done by following these steps. You need to make two sacrifices

1. You can not move your rook at e file which can give check to opponents king since it is pinned to your king by opponents queen. You need to un pin your rook. This can be done by moving tour queen to a5 and threatens the opponents queen.

- 2. The opponents may be tempted to capture your queen since it is not supported. They will move their queen from b6 to capture your queen. This is called deflection sacrifice since you sacrificed tour queen from pulling a piece from its current square doing certain duty.
- 3. Once your rook is unpinned, you can give a check by moving your rook along e file to e8.
- 4. Your opponent will capture your rook. This is also another sacrifice. Now you can checkmate by moving your another rook since they are in a battery formation. This checkmate is also called back-rank checkmate since their king is blocked by friendly pieces.