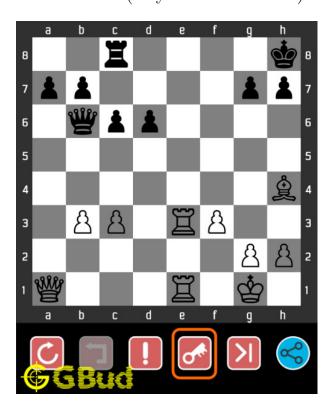

# 1.3 How to view the solution to hard chess puzzle 0009

To view the solution to this puzzle, follow the steps given below

- 1. Go to the puzzle page
- 2. Click the solution button (Key as shown below) to view the solution

Figure 1.3: Click the solution button to view solutions @ https://gbud.in/gzks7z3