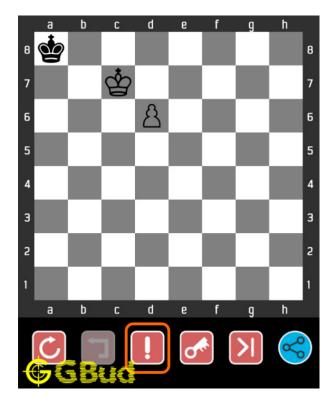

# 1.4 How to get help for moves in the hard chess puzzle 0008

To get help or the possible next moves in the puzzle, , follow the steps given below

- 1. Go to the puzzle page
- 2. Click the help button (exclamation mark as shown below) to get help or suggestion on next possible move