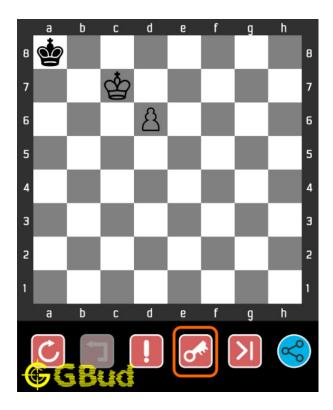

#### 1.3 How to view the solution to hard chess puzzle 0008

To view the solution to this puzzle, follow the steps given below

- 1. Go to the puzzle page
- 2. Click the solution button (Key as shown below) to view the solution

Figure 1.3: Click the solution button to view solutions @ https://gbud.in/gp2cnb3