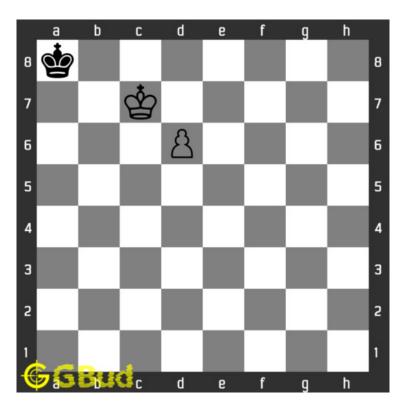

#### 1.1 Hard chess puzzle 0008

Figure 1.1: Solve this hard chess puzzle 0008. mate in 3 moves @ https://gbud.in/gp2cnb3

Figure 1.2: Solve this hard chess puzzle online with solution @ https://gbud.in/gp2cnb3

#### 1.2 Solution to hard chess puzzle 0008

At this puzzle, next move is by White. The objective of the puzzle is to checkmate in 3 moves.

mate in 3 moves can be done by following these steps.

1. You have only one pawn. Hence a wrong move will help your opponent to get out of the checkmate. Move your king to b6 so that the opponents king is stopped from moving along the a file.

- 2. Now their king is forced to move to b8. After they move their king, move your pawn to d7 so that their king will not move to c8. Their king will go back to a8.
- 3. Now you can move your pawn further and promote it to a queen or a rook and checkmate the opponent.