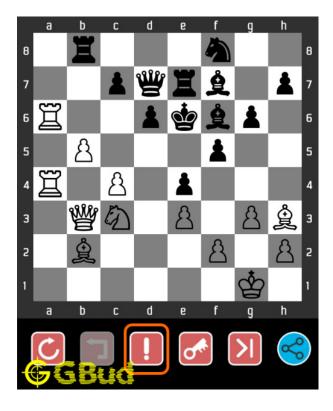

## 1.4 How to get help for moves in the hard chess puzzle 0007

To get help or the possible next moves in the puzzle, , follow the steps given below

- 1. Go to the puzzle page
- 2. Click the help button (exclamation mark as shown below) to get help or suggestion on next possible move

Figure 1.4: Click the help button to get help on next move @ https://gbud.in/gkgs8k3

Figure 1.5: Solve more hard puzzles @ https://gbud.in/chshdpz

Figure 1.6: Solve other puzzles @ https://gbud.in/chsgppz