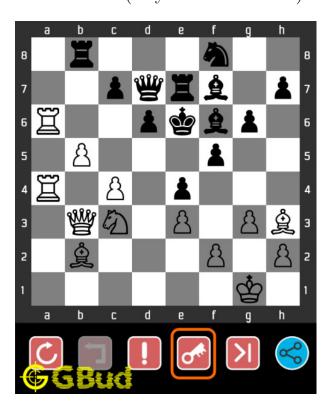

#### 1.1 Hard chess puzzle 0007

Figure 1.1: Solve this hard chess puzzle 0007. mate in 3 moves @ https://gbud.in/gkgs8k3

Figure 1.2: Solve this hard chess puzzle online with solution @ https://gbud.in/gkgs8k3

# 1.3 How to view the solution to hard chess puzzle 0007

To view the solution to this puzzle, follow the steps given below

- 1. Go to the puzzle page
- 2. Click the solution button (Key as shown below) to view the solution

Figure 1.3: Click the solution button to view solutions @ https://gbud.in/gkgs8k3