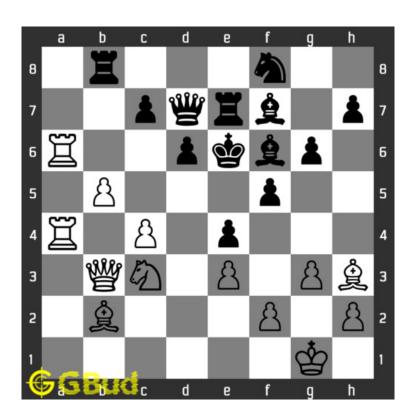

#### 1.1 Hard chess puzzle 0007

Figure 1.1: Solve this hard chess puzzle 0007. mate in 3 moves @ https://gbud.in/gkgs8k3

Figure 1.2: Solve this hard chess puzzle online with solution @ https://gbud.in/gkgs8k3

Puzzle No: 0007

Difficulty level: hard

Description: mate in 3 moves

Next Move: White

Player level : Advanced

Short URL for puzzle: https://gbud.in/gkgs8k3