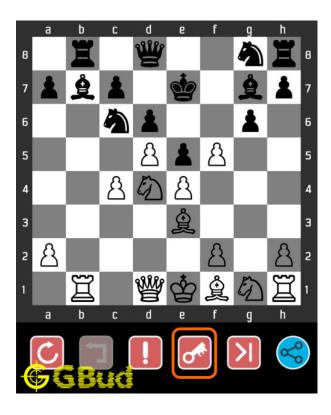

# 1.3 How to view the solution to hard chess puzzle 0006

To view the solution to this puzzle, follow the steps given below

- 1. Go to the puzzle page
- 2. Click the solution button (Key as shown below) to view the solution

Figure 1.3: Click the solution button to view solutions @ https://gbud.in/gqpcpm3