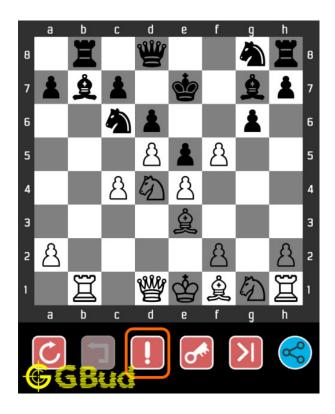

# 1.4 How to get help for moves in the hard chess puzzle 0006

To get help or the possible next moves in the puzzle, , follow the steps given below

- 1. Go to the puzzle page
- 2. Click the help button (exclamation mark as shown below) to get help or suggestion on next possible move

Figure 1.4: Click the help button to get help on next move @ https://gbud.in/gqpcpm3

Figure 1.5: Solve more hard puzzles @ https://gbud.in/chshdpz

Figure 1.6: Solve other puzzles @ https://gbud.in/chsgppz