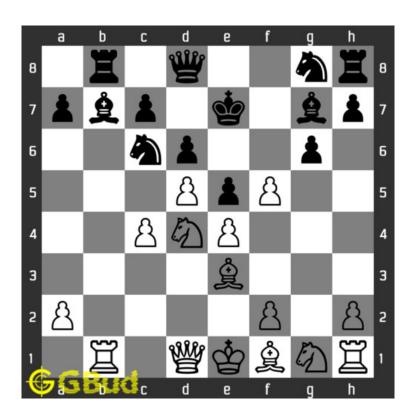

#### 1.1 Hard chess puzzle 0006

Figure 1.1: Solve this hard chess puzzle 0006. gain queen @ https://gbud.in/gqpcpm3

Figure 1.2: Solve this hard chess puzzle online with solution @ https://gbud.in/gqpcpm3

#### 1.2 Solution to hard chess puzzle 0006

At this puzzle, next move is by White. The objective of the puzzle is gain queen.

gain queen can be done by following these steps 1, The gain queen can be gained by giving a check to the king by your knight. IF you give a check now by capturing the knight at c6, it will be captured by the bishop.

1. You need to remove the support by the bishop to the knight. This can be done by capturing the bishop by moving your rook along b

- file. This will remove the support of bishoo. This move is called undermining.
- 2. Now you can capture the knight at c6 and give check to king thereby attacking their queen at the same time. This is called knight fork.
- 3. Now the king has to move which will enable you to capture their queen.